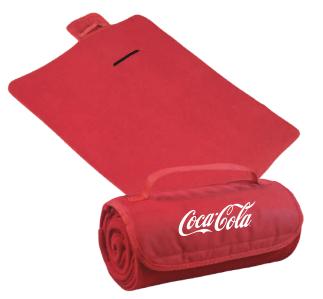

## C #4000 RUBBERIZED SUNGLASSES

AS LOW AS \$1.25 150 MIN.

**#5000 GILDAN® ADULT HEAVY COTTON™ T-SHIRT** AS LOW AS: \$6.89 96 MIN. (COLORS S-XL SILK-SCREEN)

**#7025 ROLL-UP BLANKET** AS LOW AS: \$8.75 25 MIN.