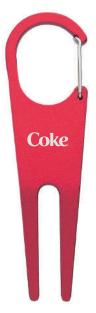

**#7267 ALUMINUM DIVOT TOOL WITH** BALL MARKER AS LOW AS: \$2.09 250 MIN.

**#40002 - 3 PC. PICKLEBALL SET** AS LOW AS: \$17.99 20 MIN.

**#7050 FOLDING CHAIR WITH CARRYING BAG** 

AS LOW AS: \$25.99 6 MIN.