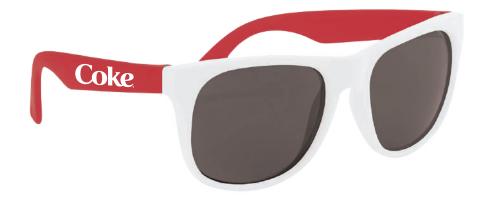

## C #4000 RUBBERIZED SUNGLASSES

AS LOW AS \$1.25 150 MIN.

**#5000 GILDAN® ADULT HEAVY COTTON™ T-SHIRT** AS LOW AS: \$6.89 96 MIN. (COLORS S-XL SILK-SCREEN)

**#7025 ROLL-UP BLANKET** AS LOW AS: \$8.75 25 MIN.