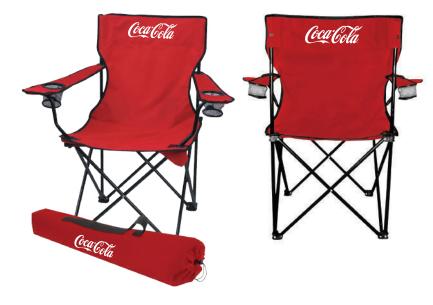

**#7267 ALUMINUM DIVOT TOOL WITH** BALL MARKER AS LOW AS: \$2.09 250 MIN.

**#40002 - 3 PC. PICKLEBALL SET** AS LOW AS: \$17.99 20 MIN.

**#7050 FOLDING CHAIR WITH CARRYING BAG** 

AS LOW AS: \$25.99 6 MIN.