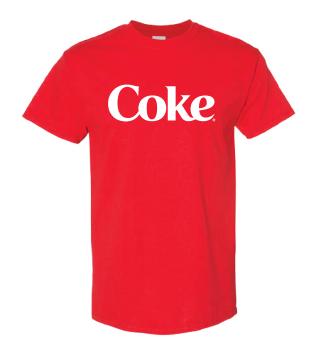

## C #4000 RUBBERIZED SUNGLASSES

AS LOW AS \$1.25 150 MIN.

**#5000 GILDAN® ADULT HEAVY COTTON™ T-SHIRT** AS LOW AS: \$6.89 96 MIN. (COLORS S-XL SILK-SCREEN)

**#7025 ROLL-UP BLANKET** AS LOW AS: \$8.75 25 MIN.