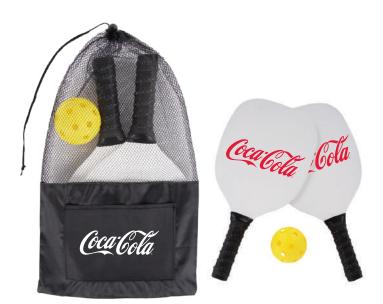

**#7267 ALUMINUM DIVOT TOOL WITH** BALL MARKER AS LOW AS: \$2.09 250 MIN.

**#40002 - 3 PC. PICKLEBALL SET** AS LOW AS: \$17.99 20 MIN.

**#7050 FOLDING CHAIR WITH CARRYING BAG** 

AS LOW AS: \$25.99 6 MIN.