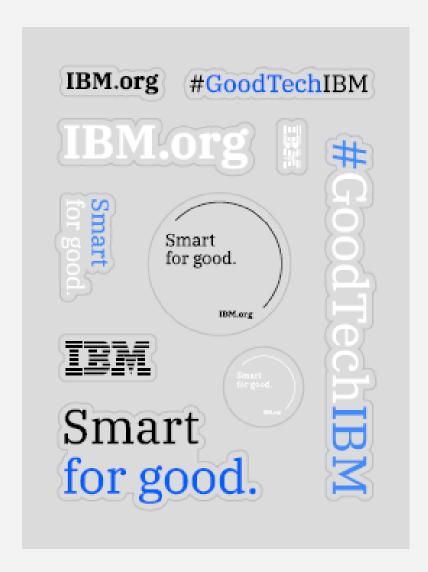

## Vinyl decal sheet

Vinyl decal sheet – 5pk 9.75" x 7.25"

For all orders please go to the Hub Merch Portfolio at http://ibm.biz/hubmerchportfolio

125-pc minimum per color7 production days plus shipping