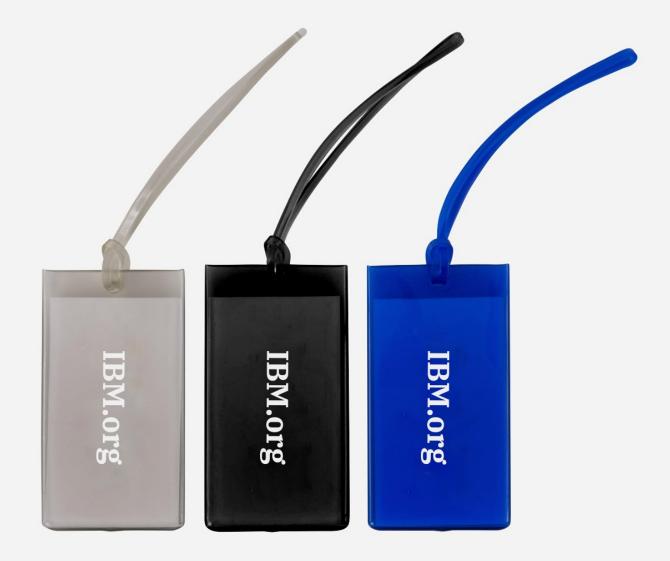

## Luggagetags

Luggage tags can vary in style but the overall design intent must be maintained.

Prices, lead-times and minimum orderquantities will vary based on the ordering country.

For all orders please go to the Hub Merch Portfolio at http://ibm.biz/hubmerchportfolio

100-pc minimum per color 10 production days plus shipping Luggage tags - 3pk