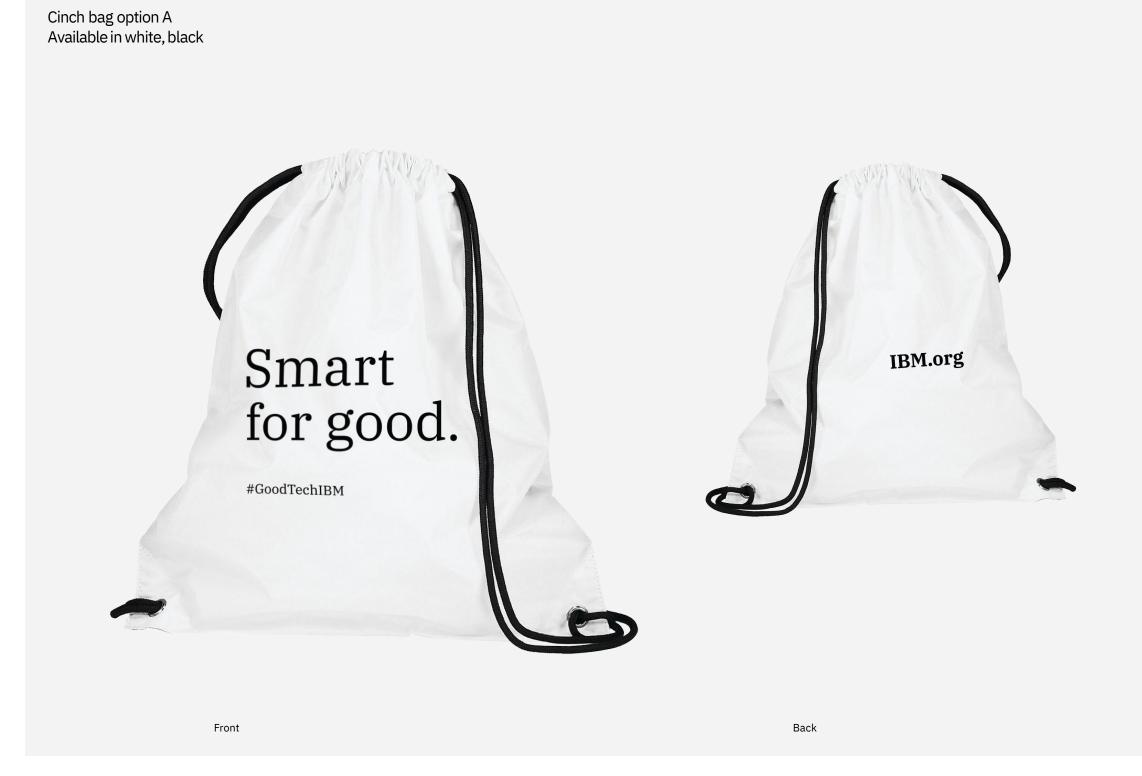

## Cinch bag

Artwork may be printed in black, dark blue (Blue 70)

Prices, lead-times and minimum orderquantities will vary based on the ordering country.

For all orders please go to the Hub Merch Portfolio at http://ibm.biz/hubmerchportfolio

150-pc minimum10 production days plus shipping

IBM.org Merchandise Catalog