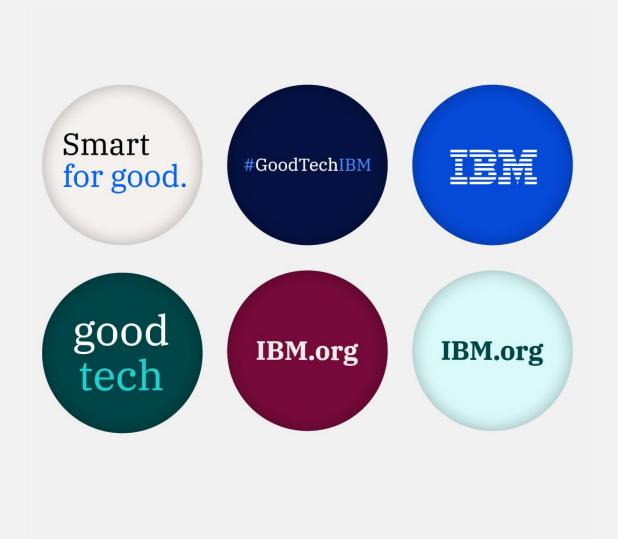

## **Button pack**

Buttons may be produced individually or as a set.

Prices, lead-times and minimum orderquantities will vary based on the ordering country.

For all orders please go to the Hub Merch Portfolio at http://ibm.biz/hubmerchportfolio

50-pc minimum per design 10 production days plus shipping Buttons -6pk 1" X 1"