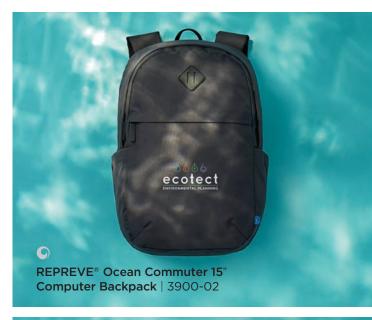

### REPREVE® Ocean

Bags made with recycled ocean-bound plastic retrieved from coastlines around the world.

REPREVE® Ocean Everyday 15" Computer Backpack | 3900-01

REPREVE® Ocean
Computer Tote | 3900-05

Merchant & Craft Revive rPET Lunch Cooler | 3750-32