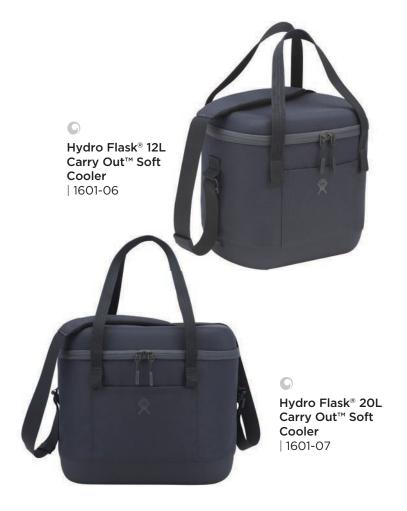

## mophie.

The parent company for mophie® has begun creating sustainable and recyclable packaging as a substitute for plastic.

mophie® Power Boost 20,000 mAh Power Bank | 7124-15

Hydro Flask® is not just inspired by nature and adventure — the brand is also dedicated to improving the outdoors. From providing equitable access to parks to encouraging people to reduce single-use plastics, Hydro Flask® is a brand on a mission.