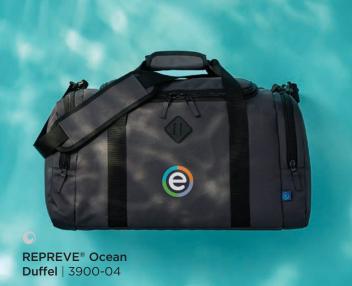

### REPREVE® Ocean

Bags made with recycled ocean-bound plastic retrieved from coastlines around the world.

REPREVE® Ocean Everyday 15" Computer Backpack | 3900-01

REPREVE® Ocean
Computer Tote | 3900-05

Merchant & Craft Revive rPET Lunch Cooler | 3750-32