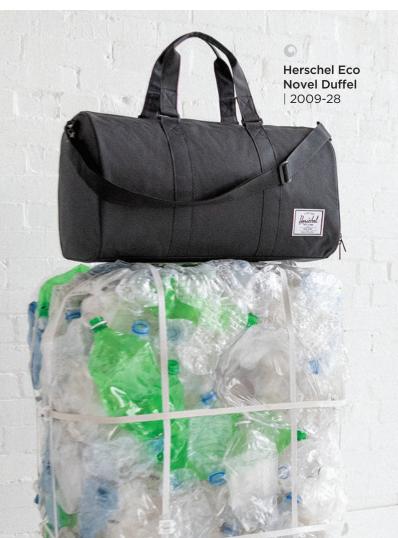

- Eco-Friendly And Sustainable Products



## **&** BioLite

BioLite creates durable products that harness surrounding energy to cook, charge and light your life offgrid. When you choose BioLite products, you're supporting the brand's work delivering renewable solutions to people living in energy poverty. That means smoke-free cooking fires, solar panels and lighting when the sun goes down.



- Purpose Partners
- Brands That Give Back







BioLite Alpenglow 250 | 1095-03



BioLite SolarPanel 5+ | 1095-04



High-performance coolers featuring REPREVE®, a material made from recycled plastic bottles, and an on-trend 20oz mug made from 91% recycled stainless steel.









Arctic Zone® REPREVE® Recycled 6 Can Lunch Cooler | 3860-81







Same classics, made with recycled materials.







# \*nimble

Nimble is the world's first tech hardware brand with a 100% sustainable business model. The brand creates premium, ethical tech products that are better for the planet, incorporating sustainable materials, using 100% plasticfree packaging and recycling old tech for free.



- Purpose Partners
- Brands That Give Back
- Responsible Sourcing
- Eco-Friendly And **Sustainable Products**









Nimble Champ Pro 20000 mAh PD Power Bank | 7125-02



Nimble Apollo 15W Wireless Charging Stand 7125-04







The iconic backpack brand makes bags with 600D recycled polyester.



• Eco-Friendly And Sustainable Products



JanSport® Cool Student 15" Computer Backpack | 1967-03



JanSport® Big Student 15"
Computer Backpack | 1967-02



large-scale disasters.



• Brands that Give Back