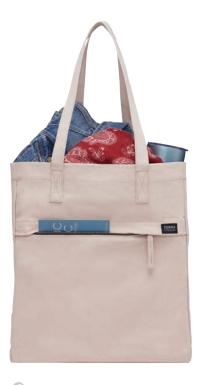

## Made From Recycled Stainless Steel

Terra Thread Fairtrade
Executive Work Tote | 9008-04

Using Fairtrade organic cotton & applying traceable, transparent, and ecologically sound practices, Terra Thread is on a mission to lead a transformation in organic cotton farming, and give consumers better, more planet-friendly choices for everyday essentials. Each purchase of Terra Thread supports Feeding America campaign to end hunger.