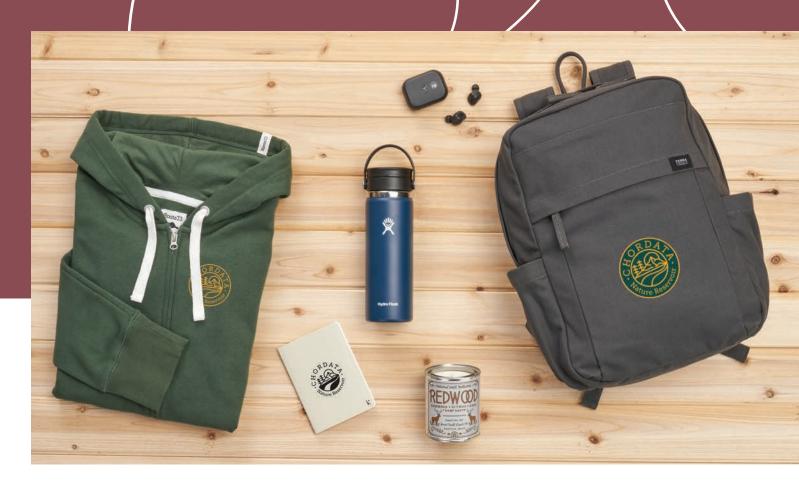

## 100 Million Trees Planted Together with customers, tentree has planted more than 100 million trees. Over 6 million of these trees can be directly traced back to PCNA, which is equivalent to restoring

over 2,900 acres of land.

Being a family and employeeowned company allows Klean Kanteen to use its business as a force for good.

• Eco-Friendly And Sustainable Products

Klean Kanteen drinkware is now manufactured using certified 90% post-consumer recycled 18/8 stainless steel, resulting in a 40% reduction in greenhouse gas emissions from stainless steel.

Klean Kanteen Eco TKWide 32oz- Loop Cap | 1600-44

Klean Kanteen Eco Rise 16oz Tumbler | 1600-54

Klean Kanteen Eco Rise 26oz Tumbler | 1600-55

## Made From Recycled Stainless Steel

Terra Thread Fairtrade
Executive Work Tote | 9008-04

Using Fairtrade organic cotton & applying traceable, transparent, and ecologically sound practices, Terra Thread is on a mission to lead a transformation in organic cotton farming, and give consumers better, more planet-friendly choices for everyday essentials. Each purchase of Terra Thread supports Feeding America campaign to end hunger.

## **karst**

Made from 100% sustainably recycled stone, and without bleaches or acids, Karst Stone Paper™ is built to be better than wood-pulp paper: more durable, more sustainable, and infinitely smoother to write, doodle or draw on.

- Purpose Partners
- Brands That Give Back
- Responsible Sourcing
- Eco-Friendly And Sustainable Products

**Karst Pocket Stone** Paper Notebook 0912-05

5.5" x 8.5" Karst **Stone Soft Bound** Notebook | 0912-02