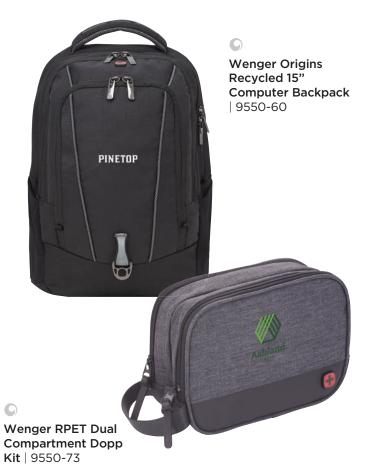

mble Apollo 15W Wireless Charging Stand 7125-04







The iconic backpack brand makes bags with 600D recycled polyester.



• Eco-Friendly And Sustainable Products



JanSport® Cool Student 15" Computer Backpack | 1967-03



JanSport® Big Student 15"
Computer Backpack | 1967-02



large-scale disasters.



• Brands that Give Back



The Forest Stewardship Council® helps take care of forests for future generations. By choosing these products, you are supporting responsible management of the world's forests.







5" x 7" FSC® Recycled Notebook and Pen Set | SM-5274



5.5" x 7" FSC® Recycled Spiral Notebook w/ RPET Pen | SM-5268







### rPET

Used in bottles and containers, polyethylene terephthalate (PET) is the most commonly recycled plastic in the world.













## **WENGER**





### REPREVE® Ocean

Bags made with recycled ocean-bound plastic retrieved from coastlines around the world.





REPREVE® Ocean Everyday 15" Computer Backpack | 3900-01



REPREVE® Ocean
Computer Tote | 3900-05

















Merchant & Craft Revive rPET Lunch Cooler | 3750-32





## **Recycled Cotton**

Pre-consumer recycled cotton is salvaged from the manufacturing of cotton goods, while post-consumer is from used tees, towels and upholstery.



• Eco-Friendly And Sustainable Products





Recycled Cotton Storage Cube | 7901-17



5.5" x 8.5" Recycled Cotton Bound JournalBook® | 2800-94





## **Organic Cotton**

Grown without harmful chemicals, leaving the soil, air and water free from contaminants.



**Organic Cotton Shopper Tote** | 7901-15



Field & Co.® 100% Organic Cotton