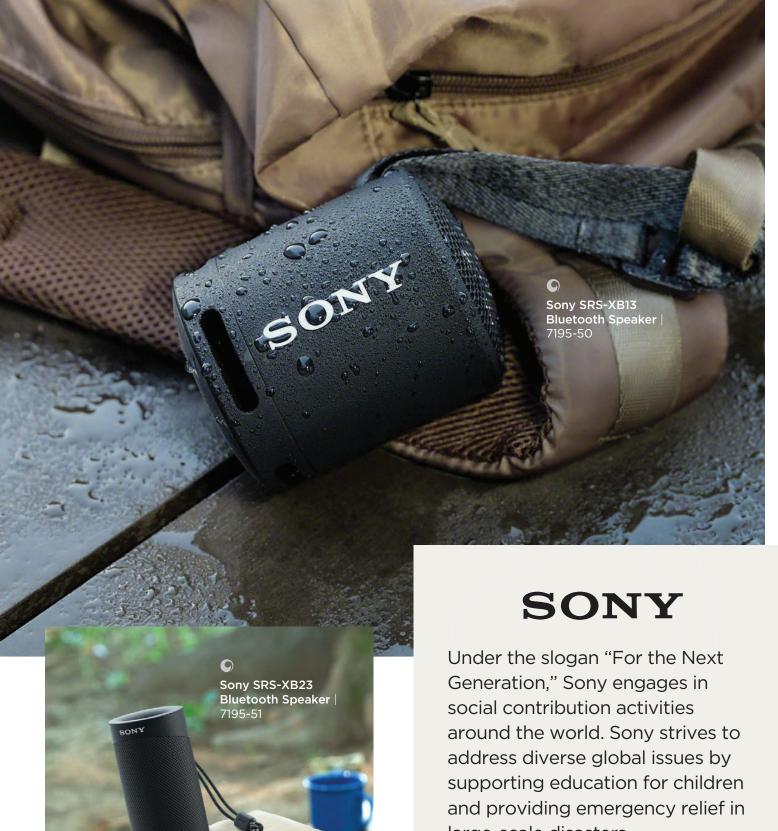

Welly® Tumbler & Traveler **Bundle Set** | 1629-12

Welly® Copper Vacuum Tumbler 16oz | 1629-03

In 2019, Bose® established the Sound Sanctuary program, donating products to bring comfort to individuals with sensory or auditory needs. Bose® is proud to use its technology for a positive impact on individuals in real life with real needs.

• Brands That Give Back

Bose® Soundlink Micro Bluetooth® Speaker | 7195-01

large-scale disasters.

• Brands that Give Back

The Forest Stewardship Council® helps take care of forests for future generations. By choosing these products, you are supporting responsible management of the world's forests.