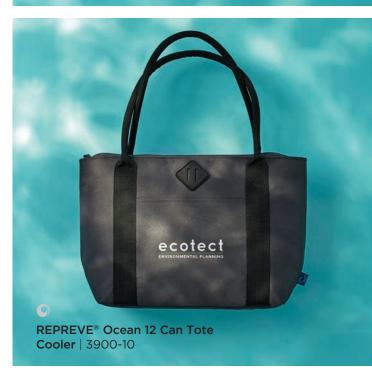

### REPREVE® Ocean

Bags made with recycled ocean-bound plastic retrieved from coastlines around the world.

REPREVE® Ocean Everyday 15" Computer Backpack | 3900-01

REPREVE® Ocean
Computer Tote | 3900-05

Merchant & Craft Revive rPET Lunch Cooler | 3750-32