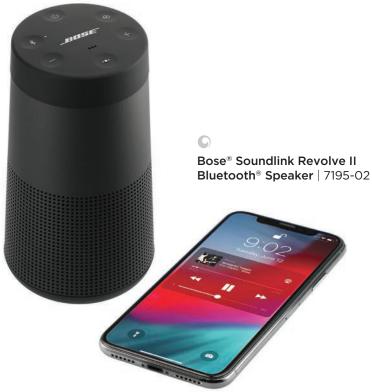

Welly® Tumbler & Traveler **Bundle Set** | 1629-12

Welly® Copper Vacuum Tumbler 16oz | 1629-03

In 2019, Bose® established the Sound Sanctuary program, donating products to bring comfort to individuals with sensory or auditory needs. Bose® is proud to use its technology for a positive impact on individuals in real life with real needs.

• Brands That Give Back

Bose® Soundlink Micro Bluetooth® Speaker | 7195-01