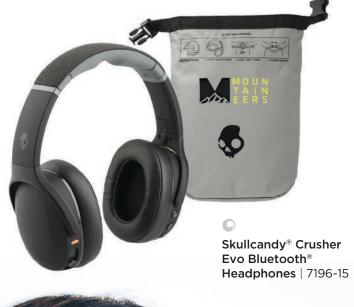

## Skullcandy.

The Skullcandy® upcycling program refurbishes returned or damaged products to increase product lifespan and reduce the circulation of new raw materials. A portion of proceeds from every upcycled product is donated to Protect Our Winters, a nonprofit focused on climate advocacy.

Skullcandy® Push Active™ True Wireless Sport Earbuds | 7196-21

• Brands That Give Back