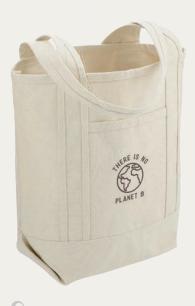

e with recycled ocean-bound plastic retrieved from coastlines around the world.





REPREVE® Ocean Everyday 15" Computer Backpack | 3900-01



REPREVE® Ocean
Computer Tote | 3900-05

















Merchant & Craft Revive rPET Lunch Cooler | 3750-32





## **Recycled Cotton**

Pre-consumer recycled cotton is salvaged from the manufacturing of cotton goods, while post-consumer is from used tees, towels and upholstery.



• Eco-Friendly And Sustainable Products





Recycled Cotton Storage Cube | 7901-17



5.5" x 8.5" Recycled Cotton Bound JournalBook® | 2800-94





## **Organic Cotton**

Grown without harmful chemicals, leaving the soil, air and water free from contaminants.



**Organic Cotton Shopper Tote** | 7901-15



Field & Co.® 100% Organic Cotton Check Throw Blanket | 1081-72



**Organic Cotton Boat Tote** | 7901-14





### **Wheat Straw**

The rigid, durable stalk left over from wheat harvests is similar to a hard plastic.















Durable, highly renewable and 100% biodegradable.