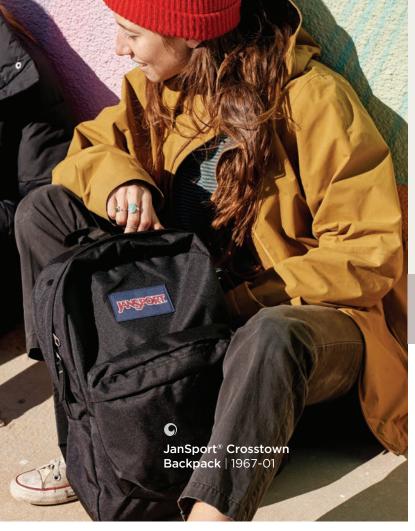

The iconic backpack brand makes bags with 600D recycled polyester.

• Eco-Friendly And Sustainable Products

JanSport® Cool Student 15" Computer Backpack | 1967-03

JanSport® Big Student 15"
Computer Backpack | 1967-02