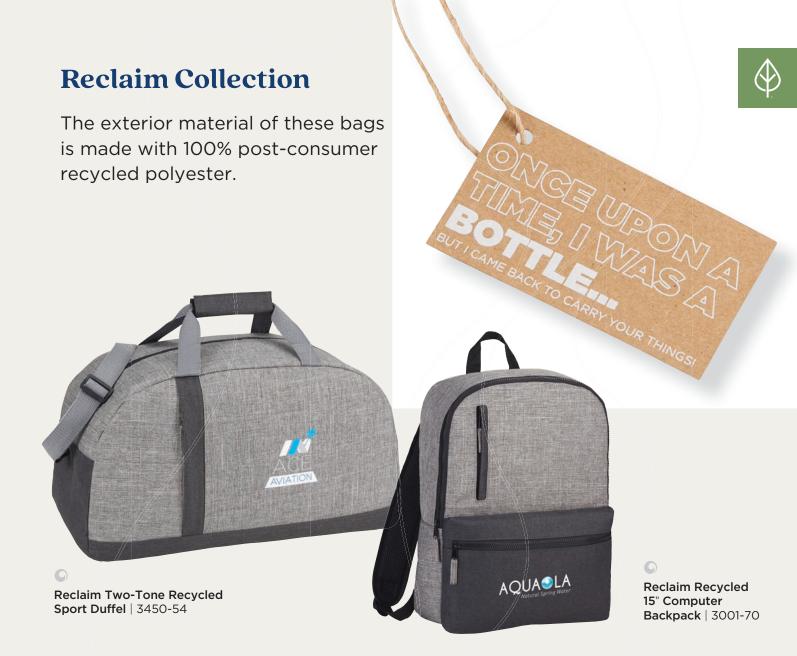

The iconic backpack brand makes bags with 600D recycled polyester.

• Eco-Friendly And Sustainable Products

JanSport® Cool Student 15" Computer Backpack | 1967-03

JanSport® Big Student 15"
Computer Backpack | 1967-02