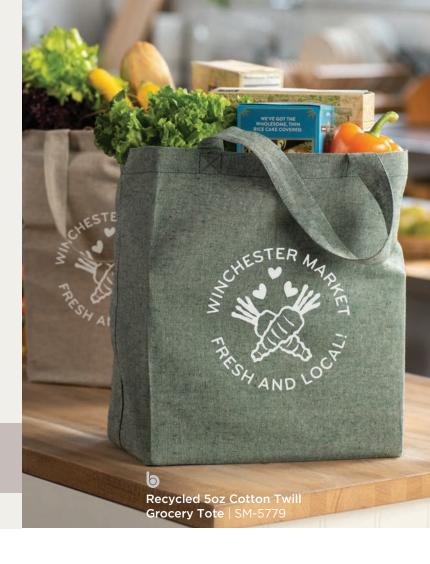

## **Recycled Cotton**

Pre-consumer recycled cotton is salvaged from the manufacturing of cotton goods, while post-consumer is from used tees, towels and upholstery.

• Eco-Friendly And Sustainable Products