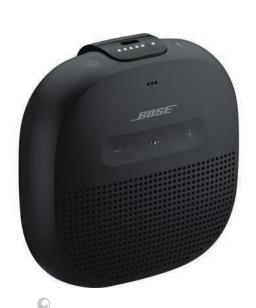

Welly® Tumbler & Traveler **Bundle Set** | 1629-12

Welly® Copper Vacuum Tumbler 16oz | 1629-03

In 2019, Bose® established the Sound Sanctuary program, donating products to bring comfort to individuals with sensory or auditory needs. Bose® is proud to use its technology for a positive impact on individuals in real life with real needs.

• Brands That Give Back

Bose® Soundlink Micro Bluetooth® Speaker | 7195-01