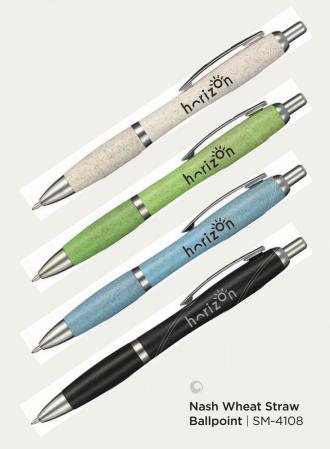

### **Wheat Straw**

The rigid, durable stalk left over from wheat harvests is similar to a hard plastic.

Durable, highly renewable and 100% biodegradable.