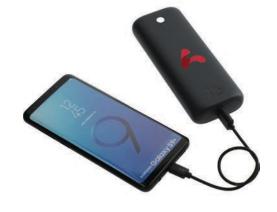

## mophie.

The parent company for mophie® has begun creating sustainable and recyclable packaging as a substitute for plastic.

mophie® Power Boost 20,000 mAh Power Bank | 7124-15

Hydro Flask® is not just inspired by nature and adventure — the brand is also dedicated to improving the outdoors. From providing equitable access to parks to encouraging people to reduce single-use plastics, Hydro Flask® is a brand on a mission.