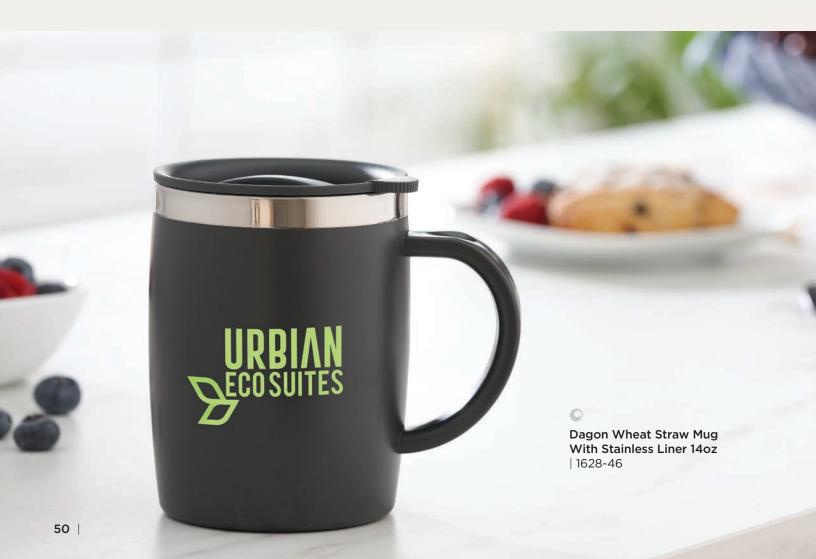

### **Wheat Straw**

The rigid, durable stalk left over from wheat harvests is similar to a hard plastic.

Durable, highly renewable and 100% biodegradable.