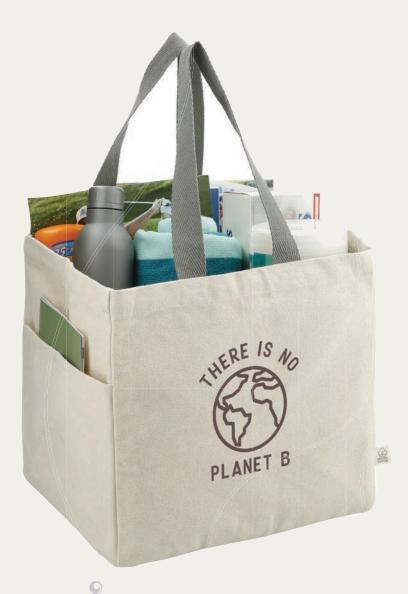

Recycled Cotton Storage Cube | 7901-17

5.5" x 8.5" Recycled Cotton Bound JournalBook® | 2800-94