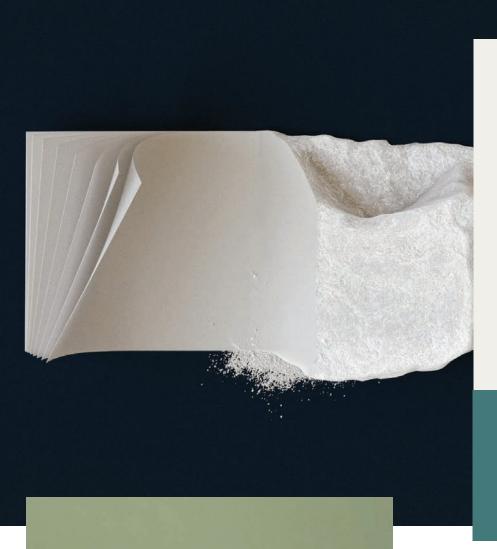

## **karst**

Made from 100% sustainably recycled stone, and without bleaches or acids, Karst Stone Paper™ is built to be better than wood-pulp paper: more durable, more sustainable, and infinitely smoother to write, doodle or draw on.

- Purpose Partners
- Brands That Give Back
- Responsible Sourcing
- Eco-Friendly And Sustainable Products

**Karst Pocket Stone** Paper Notebook 0912-05

5.5" x 8.5" Karst **Stone Soft Bound** Notebook | 0912-02