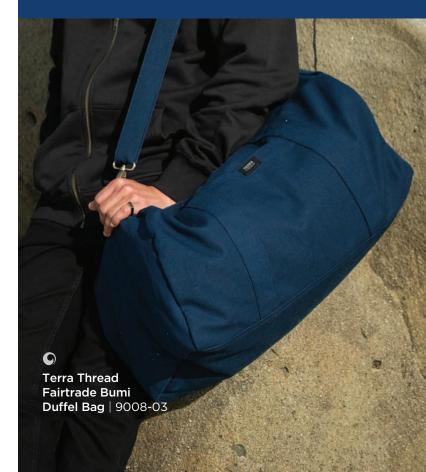

## 100 Million Trees Planted Together with customers, tentree has planted more than 100 million trees. Over 6 million of these trees can be directly traced back to PCNA, which is equivalent to restoring

over 2,900 acres of land.

Being a family and employeeowned company allows Klean Kanteen to use its business as a force for good.

• Eco-Friendly And Sustainable Products

Klean Kanteen drinkware is now manufactured using certified 90% post-consumer recycled 18/8 stainless steel, resulting in a 40% reduction in greenhouse gas emissions from stainless steel.