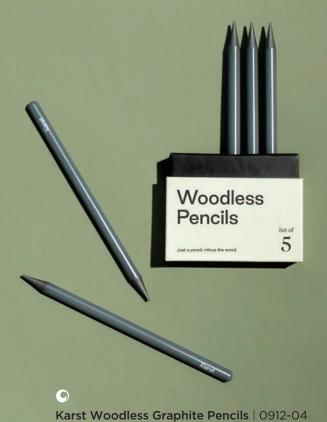

## **karst**

Made from 100% sustainably recycled stone, and without bleaches or acids, Karst Stone Paper™ is built to be better than wood-pulp paper: more durable, more sustainable, and infinitely smoother to write, doodle or draw on.

- Purpose Partners
- Brands That Give Back
- Responsible Sourcing
- Eco-Friendly And Sustainable Products

**Karst Pocket Stone** Paper Notebook 0912-05

5.5" x 8.5" Karst **Stone Soft Bound** Notebook | 0912-02