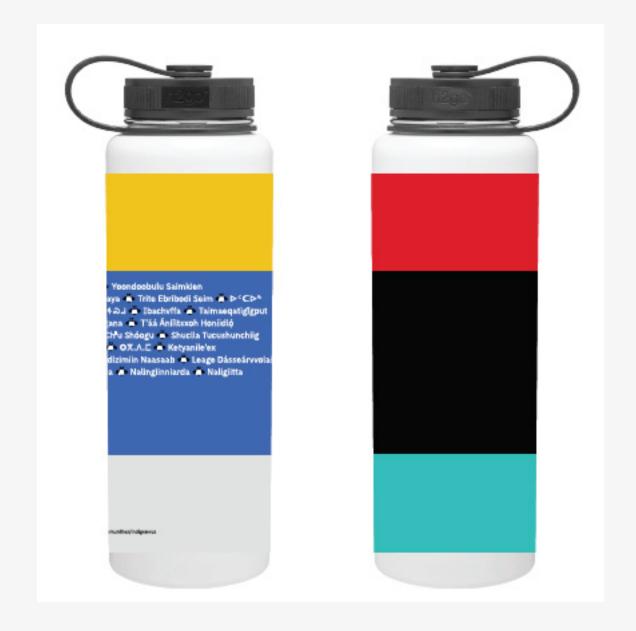

For any IBM Logo Merchandise questions, please email <a href="mailto:logostor@us.ibm.com">logostor@us.ibm.com</a>

Be Equal Indigenous Community

Bottle- 40 ounce

Approximate lead time: 3–4 weeks.

Minimum orders quantities and prices will vary by ordering country.