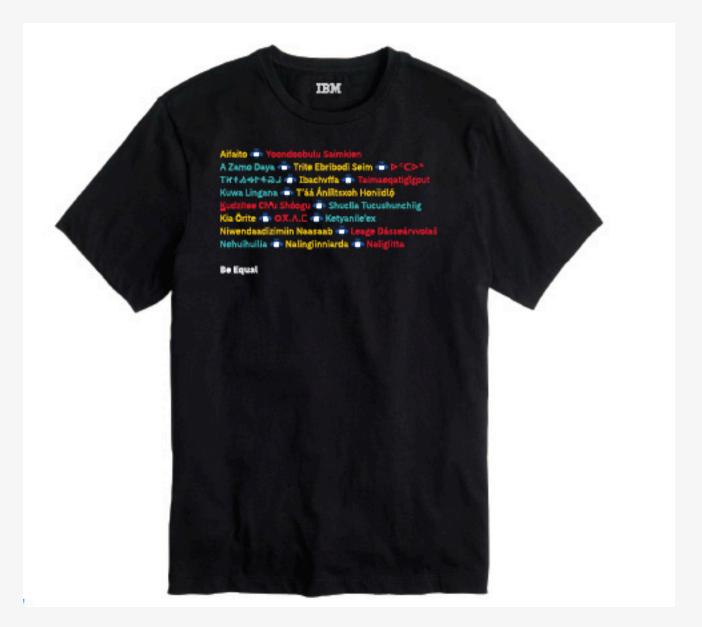

## Bella+Canvas 100% Cotton T-Shirt Available in Black

Be Equal Indigenous Community

T-Shirt

Approximate lead time: 3–4 weeks.

Minimum orders quantities and prices will vary by ordering country.

For all orders please go to <a href="http://logostore-globalid.com">http://logostore-globalid.com</a>, find your country and contact your authorized IBM supplier.