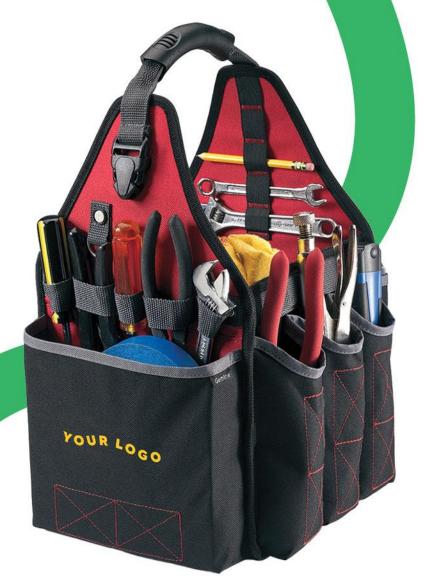

Full Color Metal Farmers Square
MIN 50 | \$17.05

**42" Wooden Seed Scoop** MIN 25 | \$24.60

Crank Flashlight/Radio MIN 25 | \$58.40

Milwaukee 8-Piece Screwdriver Set
MIN 1 | \$51.99

**All-Purpose Utility Tool Case** MIN 6 | \$47.85