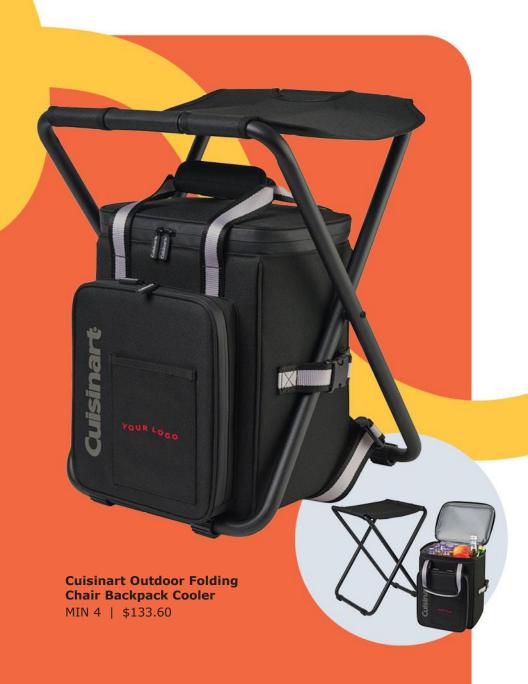

MIN 12 | \$34.80

Metal Tool Box Cooler MIN 3 | \$331.60

**Top Pick** 

Casting Spoon Lures
MIN 50 | \$5.75

Cedar Creek® Intrepid Pocket Knife MIN 48 | \$28.80