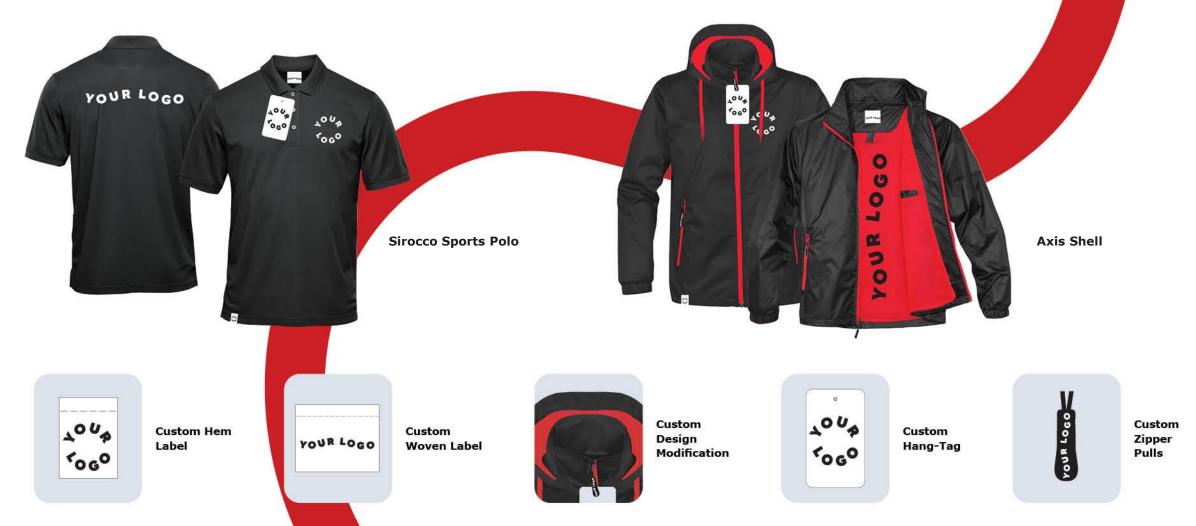

#### **Elevated Custom Gear**

Looking to take your branded gear further? We can help you design uniforms from scratch, so they are completely customized and an effortless extension of your brand.

For full details on these customization options, please connect with your Staples Promo representative!

For full details on the decoration included with each item please contact your Staples Promo representative. Pricing is subject to change.