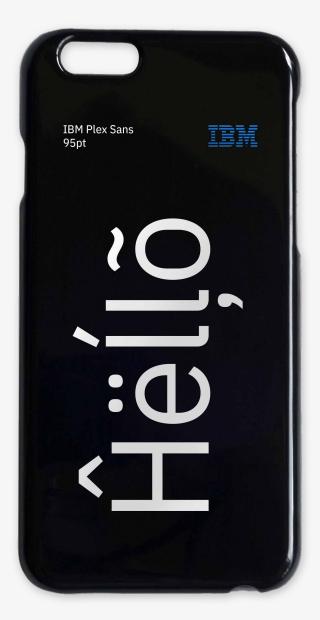

#### **Phone Case**

Prices, lead-times and minimum order quantities will vary based on the ordering country.

For all orders please go to http://logostoreglobalid.com, find your country and contact your authorized IBM supplier. Custom Phone Case iPhone 4—Galaxy S7 Available in Black