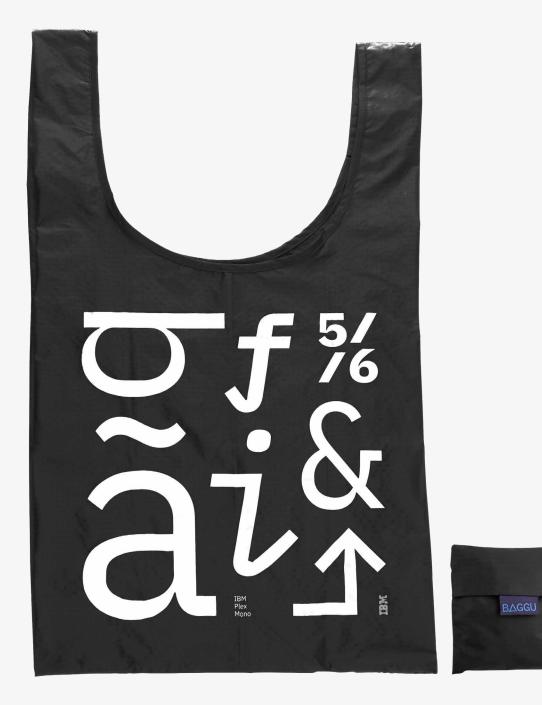

## **Foldable Nylon Tote**

Prices, lead-times and minimum order quantities will vary based on the ordering country.

For all orders please go to http://logostoreglobalid.com, find your country and contact your authorized IBM supplier. Standard Tote by Baggu Available in Black