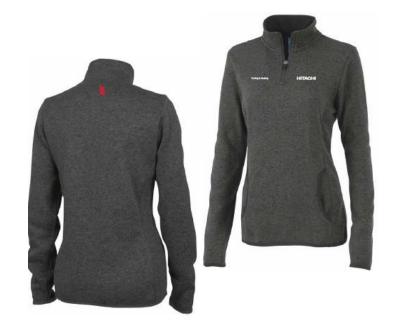

Item 8
Ladies Heathered Fleece Pullover
Minimum – 1 piece
\$90.60 per piece
Available sizes XS – 3XL

HITACHI