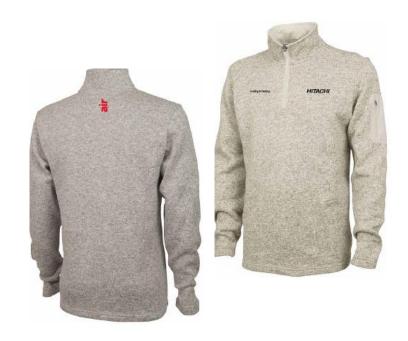

## **Office Essentials**

Item 5
Willow Bamboo Pen
Minimum – 250 pieces
\$1.15 per piece

Item 6
Bamboo Quick Dry Gel Ballpoint
Minimum – 288 pieces
\$3.35 per piece

Item 7
Men's Heathered Fleece Pullover
Minimum – 1 piece
\$90.60 per piece
Available sizes XS – 3XL