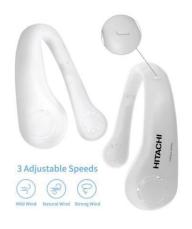

## **Home & Lifestyle**

Item 2
Docksy
Minimum – 1 piece
\$88.25 per piece

Item 3
Drawstring Bag
Minimum – 150 pieces
\$4.25 per piece

Item 4
Bladeless Neck Fan
Minimum – 25 pieces
\$20.45 per piece