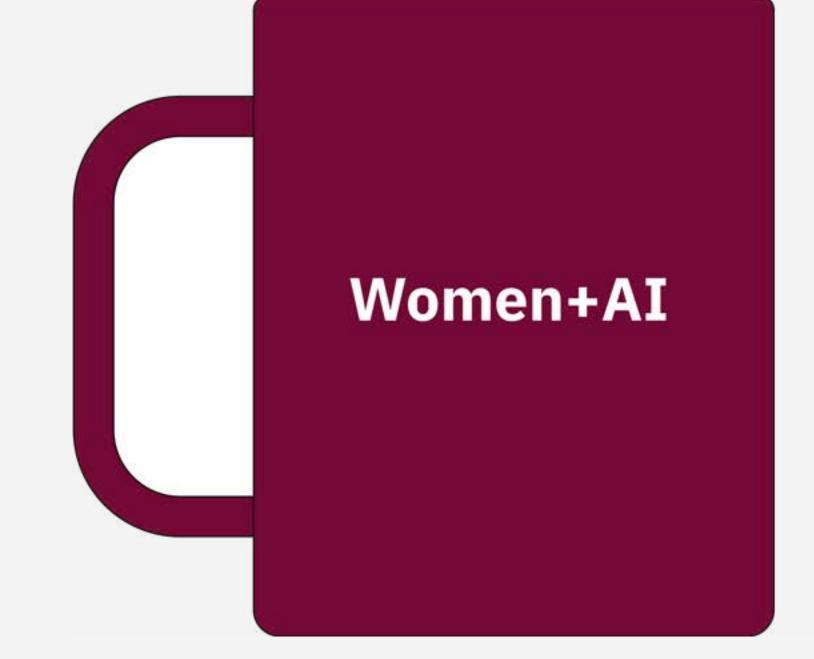

## Mug

Available option: 2 color

Additional color background options.
Type (Women+AI) matches equal sign.

Minimum order quantities and prices will vary by ordering country. All colors may not be available in every country. For all orders go to the IBM Brand Store, find your country and contact your authorized IBM supplier.