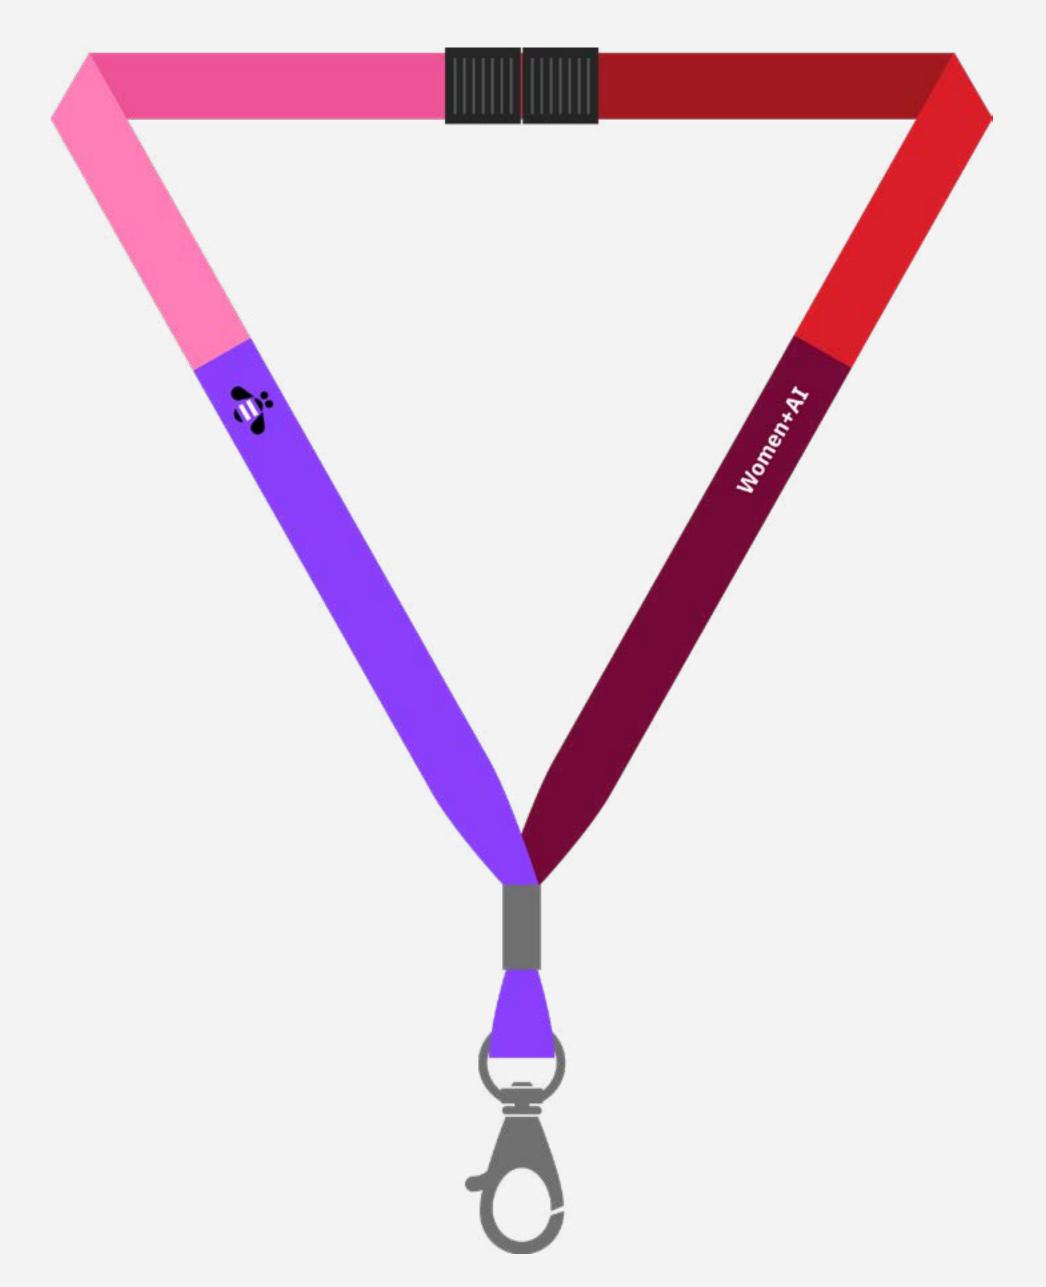

## Lanyard

Available option: 6 color

Minimum order quantities and prices will vary by ordering country. All colors may not be available in every country. For all orders go to the IBM Brand Store, find your country and contact your authorized IBM supplier.