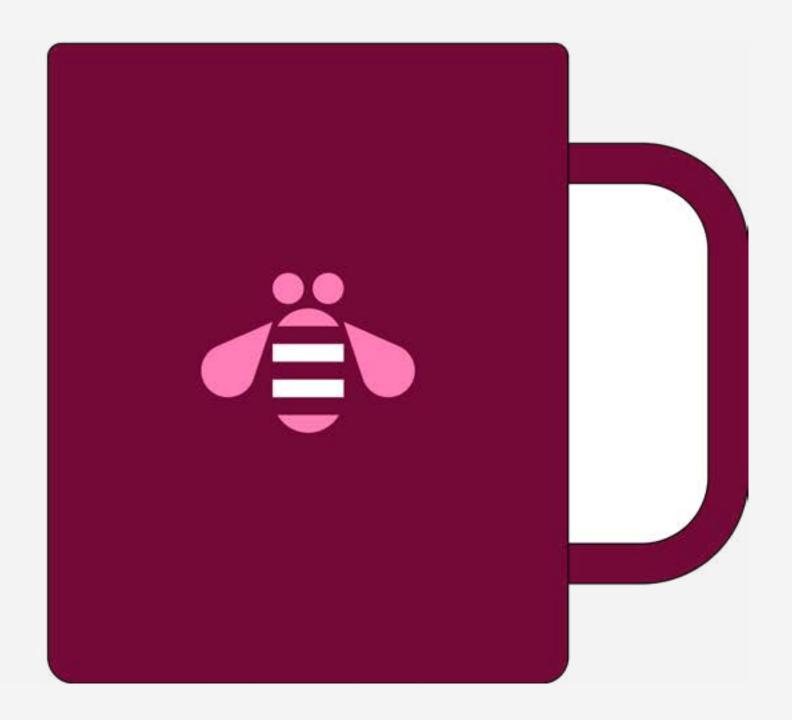

## Mug

Available option: 2 color

Additional color background options.
Type (Women+AI) matches equal sign.

Minimum order quantities and prices will vary by ordering country. All colors may not be available in every country. For all orders go to the IBM Brand Store, find your country and contact your authorized IBM supplier.