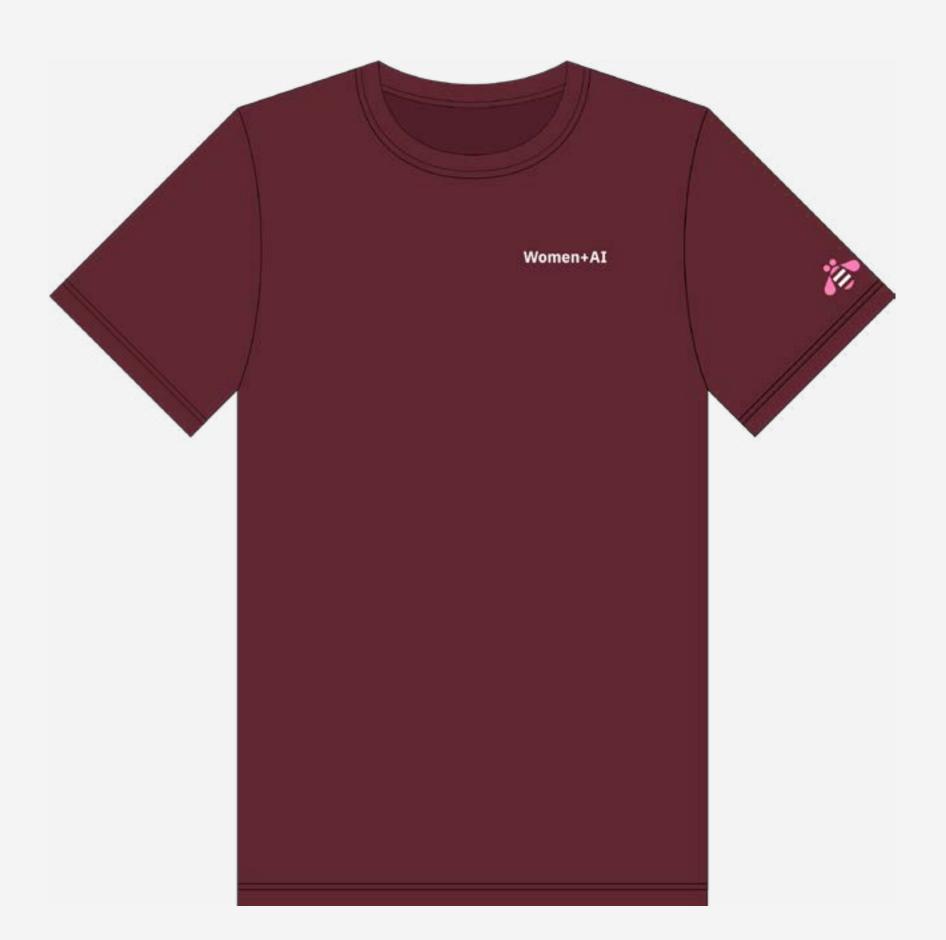

## T-shirt

Available option: 2 color

Additional color background options.
Type (Women+AI) matches equal sign.

Minimum order quantities and prices will vary by ordering country. All colors may not be available in every country. For all orders go to the IBM Brand Store, find your country and contact your authorized IBM supplier.

# T-shirt (large type)

Available option: 2 color

Additional color background options. Type (Women+AI) matches equal sign.

Minimum order quantities and prices will vary by ordering country. All colors may not be available in every country. For all orders go to the <a href="#">IBM Brand Store</a>, find your country and contact your authorized IBM supplier.