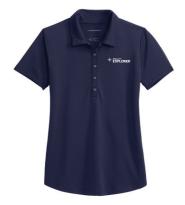

Men's Snag proof Polo Navy \$32.80 XS – XL, \$34.55 2X, \$38.10 3X, \$39.85 4X 1 piece minimum

Ladies Snag proof Polo Navy \$32.80 XS – XL, \$34.55 2X, \$38.10 3X, \$39.85 4X 1 piece minimum

Men's Quarter Zip Deep Heather Navy \$32.60 XS – XL, \$33.60 2X, \$37.10 3X, \$38.85 4X 1 piece minimum