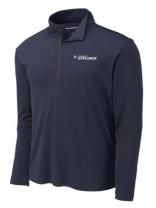

Men's Snag proof Polo Navy \$32.80 XS – XL, \$34.55 2X, \$38.10 3X, \$39.85 4X 1 piece minimum

Ladies Snag proof Polo Navy \$32.80 XS – XL, \$34.55 2X, \$38.10 3X, \$39.85 4X 1 piece minimum

Men's Quarter Zip Deep Heather Navy \$32.60 XS – XL, \$33.60 2X, \$37.10 3X, \$38.85 4X 1 piece minimum

Ladies Quarter Zip
Deep Heather Navy
\$32.60 XS – XL,
\$33.60 2X, \$37.10 3X,
\$38.85 4X
1 piece minimum

2" x 6" Vinyl Window Decal \$3.75 each at 125 qty \$2.05 each at 250 qty \$1.06 each at 500 qty

5 1 \*