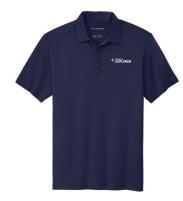

Men's Snag proof Polo Navy \$32.80 XS – XL, \$34.55 2X, \$38.10 3X, \$39.85 4X 1 piece minimum

Ladies Snag proof Polo Navy \$32.80 XS – XL, \$34.55 2X, \$38.10 3X, \$39.85 4X 1 piece minimum

Men's Quarter Zip Deep Heather Navy \$32.60 XS – XL, \$33.60 2X, \$37.10 3X, \$38.85 4X 1 piece minimum