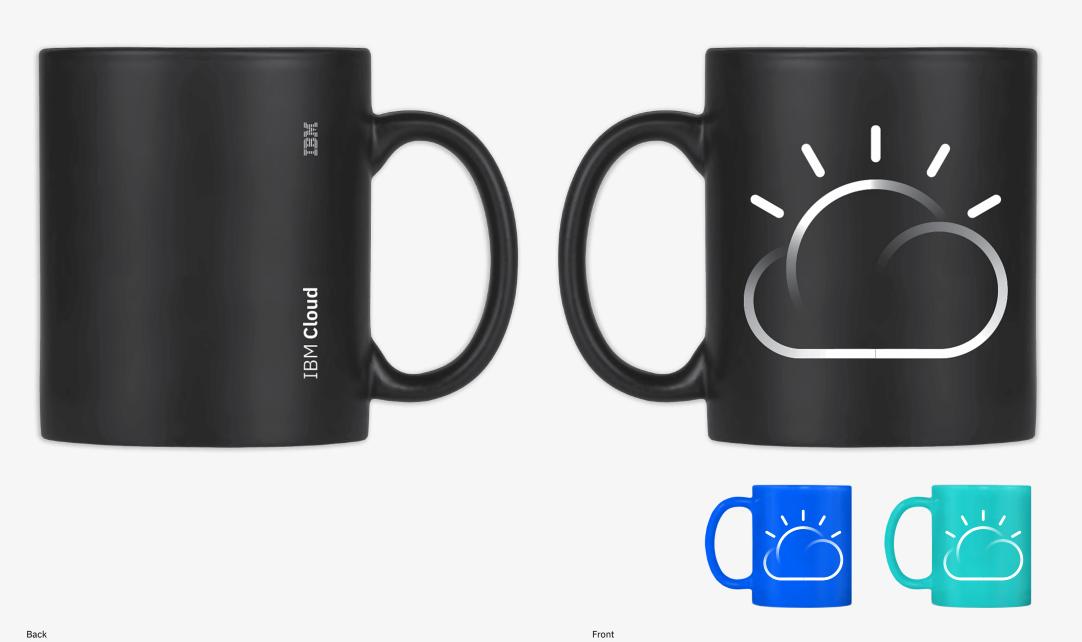

## Mug

Prices, lead-times and minimum order quantities will vary based on the ordering country.

For all orders please go to http://logostoreglobalid.com, find your country and contact your authorized IBM supplier. Ceramic Mug 11oz Available in Matte Black