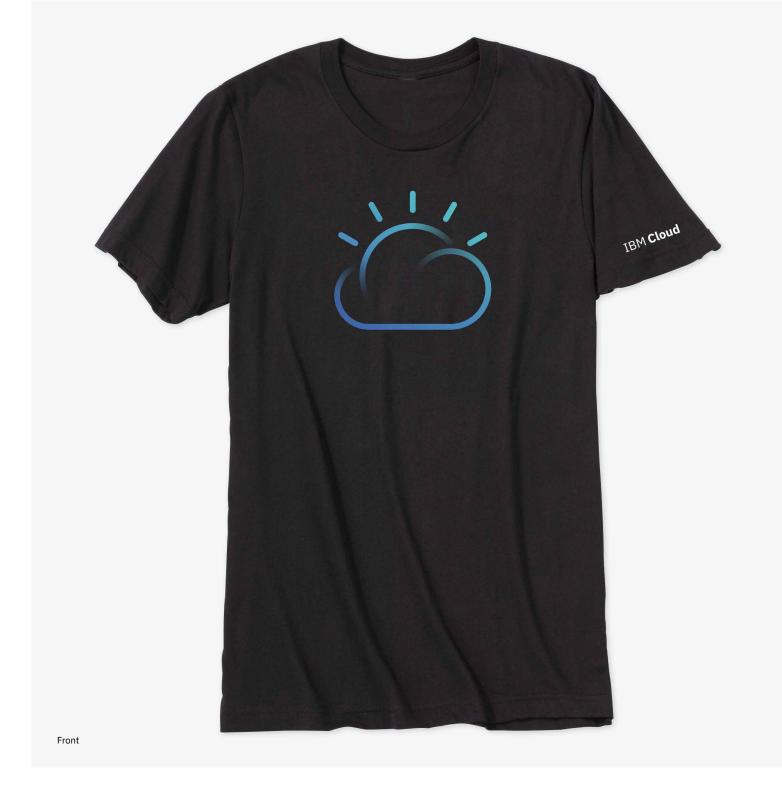

Bella+Canvas 100% Cotton T-shirt Available in Black

Prices, lead-times and minimum order quantities will vary based on the ordering country.

For all orders please go to http://logostoreglobalid.com, find your country and contact your authorized IBM supplier. Ladies' Bella+Canvas 100% Cotton T-shirt Available in Black

Prices, lead-times and minimum order quantities will vary based on the ordering country.

For all orders please go to http://logostoreglobalid.com, find your country and contact your authorized IBM supplier. Bella+Canvas 100% Cotton T-Shirt Available in Black