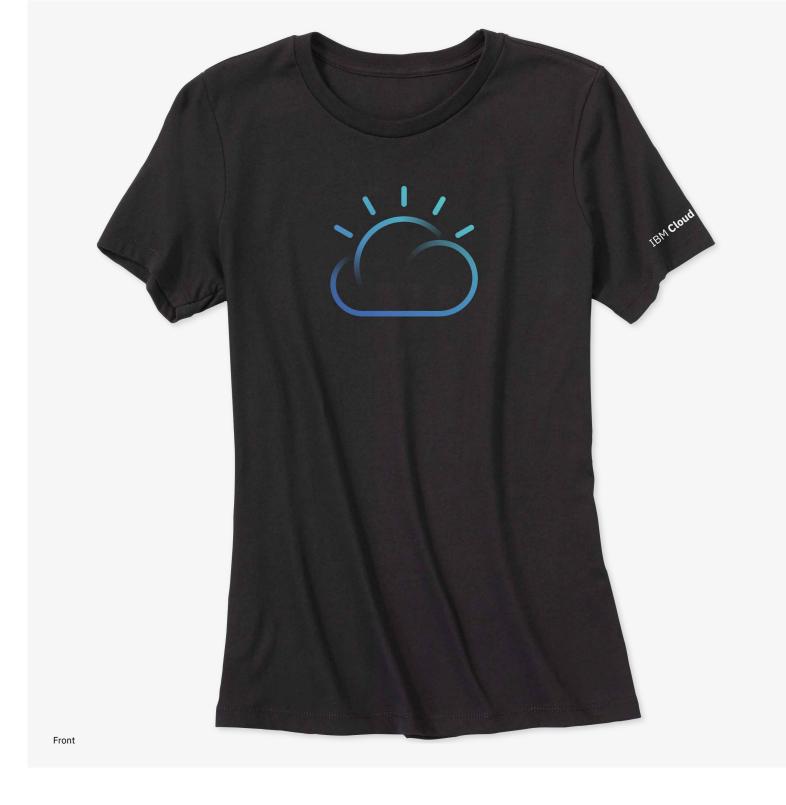

Bella+Canvas 100% Cotton T-shirt Available in Black

Prices, lead-times and minimum order quantities will vary based on the ordering country.

For all orders please go to http://logostoreglobalid.com, find your country and contact your authorized IBM supplier. Ladies' Bella+Canvas 100% Cotton T-shirt Available in Black

Prices, lead-times and minimum order quantities will vary based on the ordering country.

For all orders please go to http://logostoreglobalid.com, find your country and contact your authorized IBM supplier. Bella+Canvas 100% Cotton T-Shirt Available in Black

Prices, lead-times and minimum order quantities will vary based on the ordering country.

For all orders please go to http://logostoreglobalid.com, find your country and contact your authorized IBM supplier. Ladies' Bella+Canvas 100% Cotton T-Shirt Available in Black