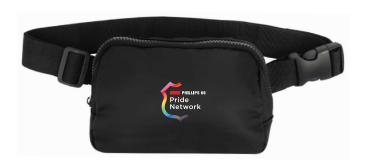

## ANYWHERE BELT BAG

Black \$8.04

- Made of combo: 230T Polyester & 150D polyester lining
- Can be worn as a fanny pack or as a chest sling
- Zippered main compartment
- Back zippered pocket
- 2" Gusset. 40" Strap, 52" Including bag
- Adjustable waist strap
- Spot clean/air dry
- 100% polyester
- Assembled in China
- 7.5000"W x 5.0000"H x 2.0000"D