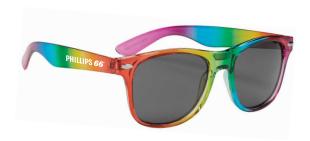

## **RAINBOW MALIBU SUNGLASSES**

Rainbow \$2.37

- Made Of ABS/PMMA material
- UV400 lenses provide 100% UVA And UVB protection
- Polycarbonate
- Assembled in China
- 6.0000W x 0.5000H x 2.0000D