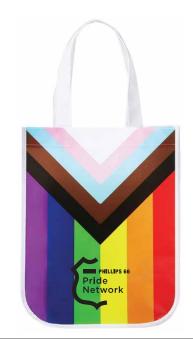

## PROGRESS PRIDE LAMINATED FASHION TOTE

Rainbow \$2.20

- Handy mini-sized tote bag, perfect for easy carrying at pride events or in daily life
- Made of 75-gram nonwoven and 35-gram laminated non-woven polypropylene
- Two 15-inch handles and reinforced gussets provide added strength for carrying items securely
- Easily wipe clean with a damp cloth
- Material: Non-Woven Polypropylene
- Product Size: 9 1/4 W x 11 3/4 H x 4 1/2 D