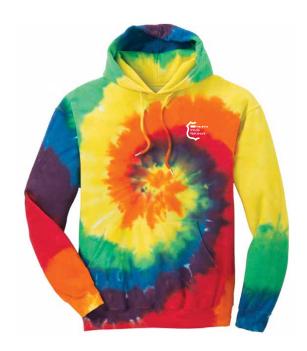

## PORT & COMPANY TIE-DYE PULLOVER HOODED SWEATSHIRT

Rainbow

S-XL \$36.50 | 2X \$38.54 | 3X-4X \$41.99

- This throwback look is colorful and comfortable. This sweatshirt is created with a prepared-for-dye blank and hand dyed for a vibrant look.
- 7.8-ounce, 80/20 cotton/poly fleece
- Two-ply hood Dyed-to-match drawcords
- Front pouch pocket
- The tie-dye process infuses each garment with unique character
- Please allow for slight color variation
- Cotton/Polyester Blend (majority cotton)
- Assembled in Honduras
- 11.5000"W x 1.0000"H x 18.0000"D