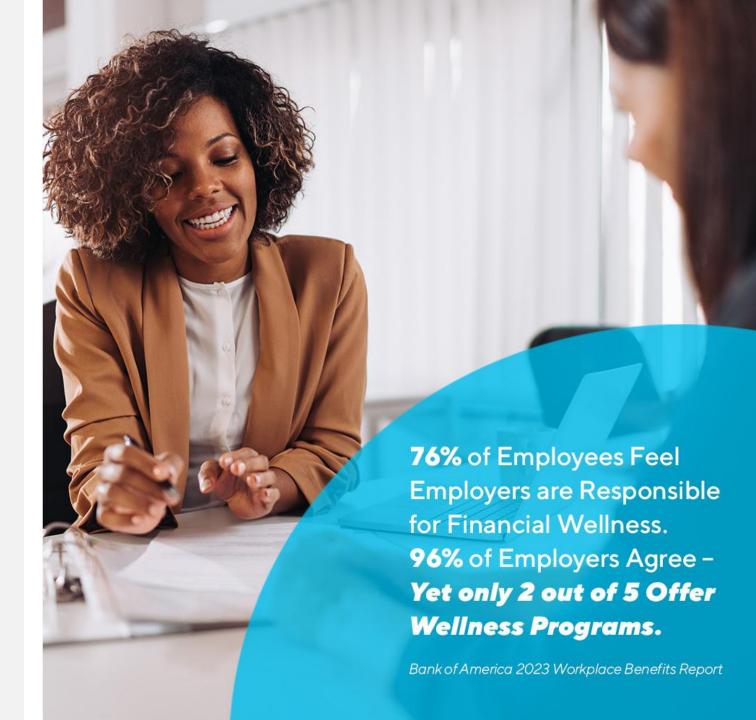

# Financial Wellness is More Important Than Ever

### Did You Know?

Employees Want Support, Especially in Uncertain Economic Times.

74% seek financial guidance when dealing with financial decisions, crises, or life events.

The use of financial wellness benefits has increased in the past 10 years.

2023 PwC Employee Financial Wellness Survey