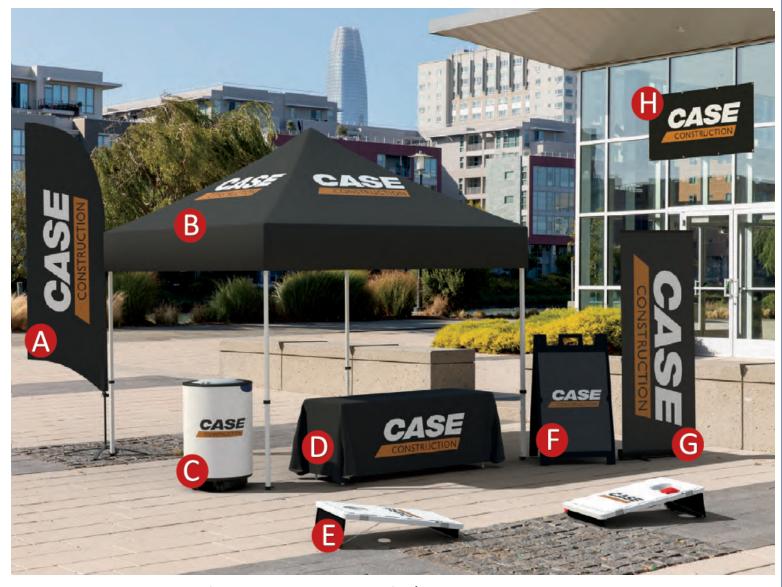

## **Indoor and Outdoor Custom Event Displays**

- A. Double Sided Sail Sign (30"W x 124" H x 1.5" D) \$225
- B. 10' Tent (118"W x 139" H x 118" D)- \$636
- C. Event Cooler with Lid (22" W x 35" H x 25" D)- \$385
- D. Standard Table Cover table not included
  - 6' (72"W x 28"H x 30"D)- \$162
  - 8' (96"W x 28"H x 30"D)- \$178
- E. Bag Toss Game Kit (21"W x 10"H x 32"D)- \$226
- F. Double sided A-Frame (27"W x 38" H x 19" D) \$184
- G. Retractable Banner (32"W x 84" H x 15" D) \$201
- H. Banner (3"W x 6"H)- \$52