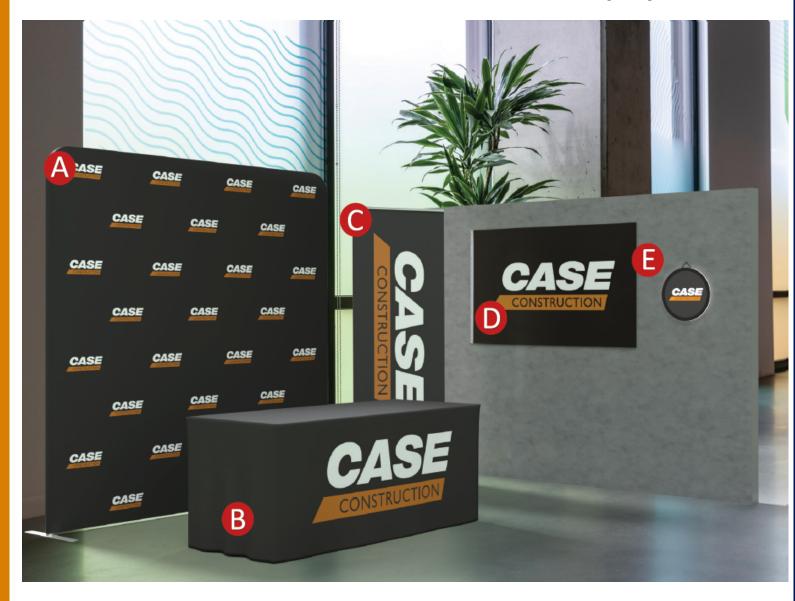

## **Indoor and Outdoor Custom Event Displays**

- A.) Eurofit Wall Display Kit (96"W x 119"H x 29"D)- \$840
- B.) Fitted Table Cover table not included
  - 6' (72"W x 28"H x 30"D)- \$180
  - 8' (96"W x 28"H x 30"D)- \$195
- C.) Retractable Banner (32"W x 84" H x 15"D)- \$201
- D.) Single Sided Nylon Flag (3'W x 5'H) \$59
- E.) Round Glo LED Sign (15") \$ 249