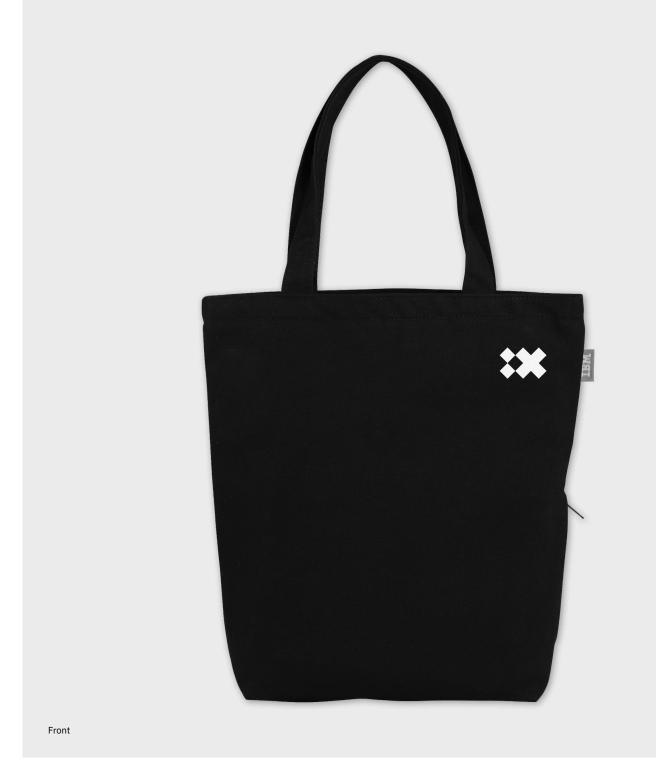

## Canvas Bag

Prices, lead-times and minimum order quantities will vary based on the ordering country.

For all orders please go to http://logostoreglobalid.com, find your country and contact your authorized IBM supplier. Custom Canvas Bag with Side Zip Pouch Available in Black