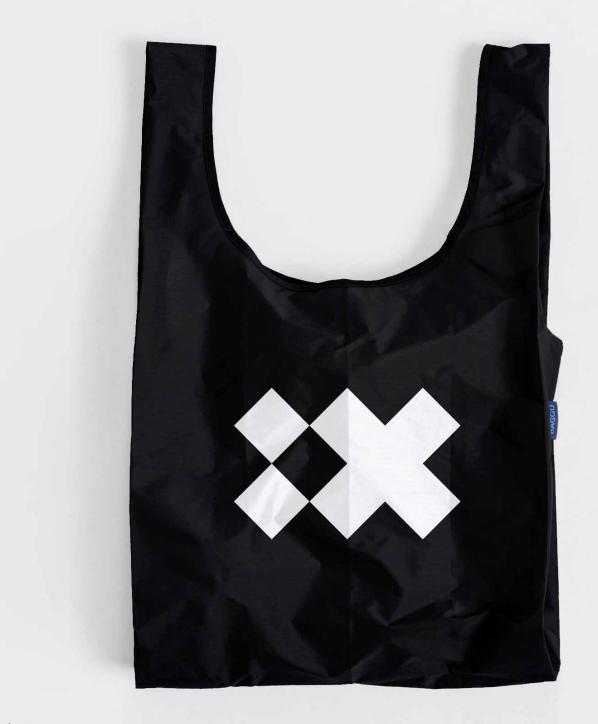

## Foldable Nylon Tote

Prices, lead-times and minimum order quantities will vary based on the ordering country.

For all orders please go to http://logostoreglobalid.com, find your country and contact your authorized IBM supplier. Baggu Standard Tote Available in Black

## Foldable Nylon Tote

Prices, lead-times and minimum order quantities will vary based on the ordering country.

For all orders please go to http://logostoreglobalid.com, find your country and contact your authorized IBM supplier. Baggu Custom Print Tote