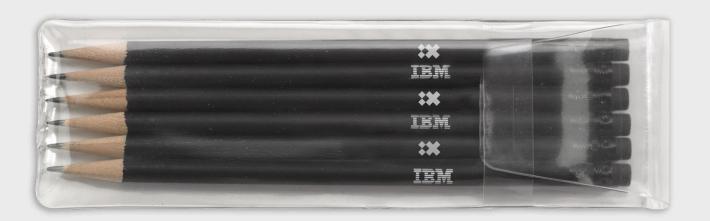

### **Pencils**

Prices, lead-times and minimum order quantities will vary based on the ordering country.

For all orders please go to http://logostoreglobalid.com, find your country and contact your authorized IBM supplier. Pencil Set 6 pack Available in Black