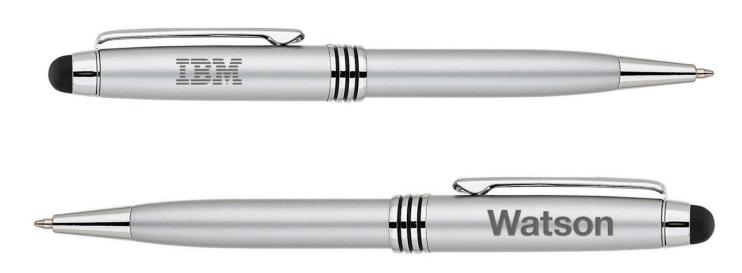

Decal/ Sticker sheet

Approximate lead time: 3–4 weeks.

Minimum orders quantities and prices will vary by ordering country.

Pen Approximate lead time: 3–4 weeks.

Minimum orders quantities and prices will vary by ordering country.