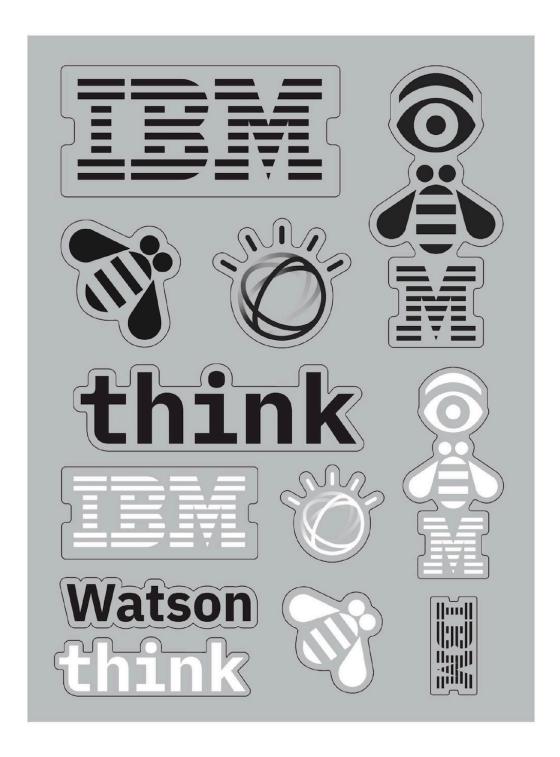

Decal/ Sticker sheet

Approximate lead time: 3–4 weeks.

Minimum orders quantities and prices will vary by ordering country.

Pen Approximate lead time: 3–4 weeks.

Minimum orders quantities and prices will vary by ordering country.