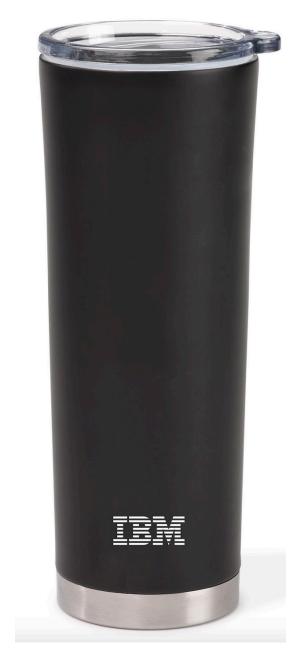

Bottle

Approximate lead time: 3–4 weeks.

Minimum orders quantities and prices will vary by ordering country.

Inulated tumbler

Approximate lead time: 3–4 weeks.

Minimum orders quantities and prices will vary by ordering country.