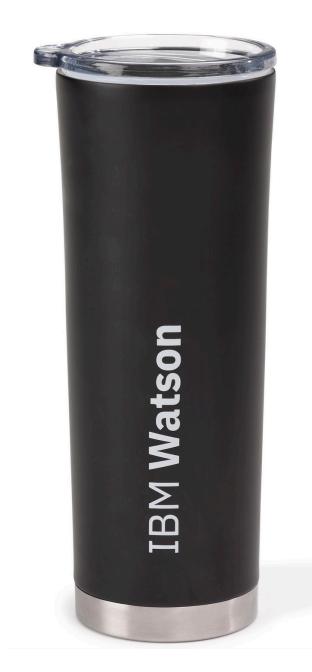

Bottle

Approximate lead time: 3–4 weeks.

Minimum orders quantities and prices will vary by ordering country.

Inulated tumbler

Approximate lead time: 3–4 weeks.

Minimum orders quantities and prices will vary by ordering country.