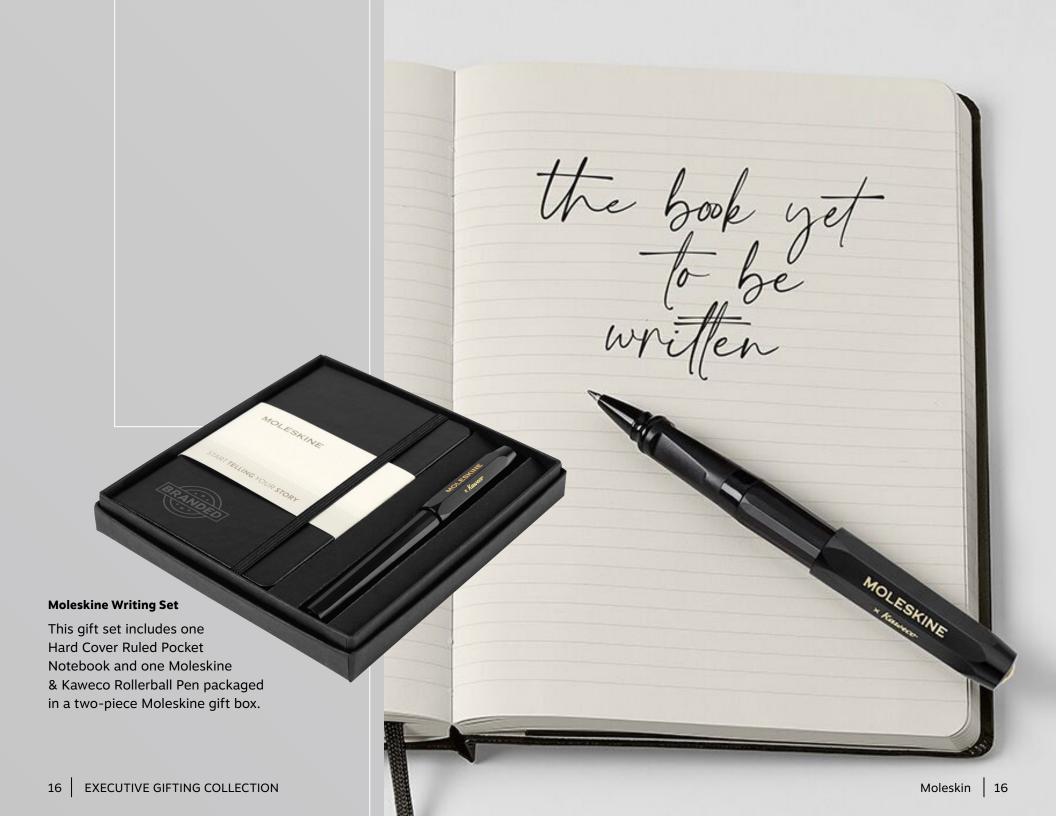

IPX7

Waterproof Rating.



### **BOSE SOUNDLINK REVOLVE**

Deep. Loud. And immersive.

Delivers true 360° sound for consistent, uniform coverage. Place it in the center of the room to give everyone the same experience. This wireless speaker is durable, water-resistant and easy to grab and go – with a rechargeable battery that plays up to 13 hours. IP55 Waterproof Rating.

### **BOSE FLEX**

Clearest possible, powerful bass.

Versatile and rugged enough for all your adventures.

It doesn't matter whether SoundLink

Flex is standing upright, hanging, or flat on its back, its proprietary PositionIQ™ technology automatically detects its orientation and ensures optimal sound.



EXECUTIVE GIFTING COLLECTION Bose





Bose









# A life well sipped









# **Unleash your genius**













**Tumi Travel Kit** 



### Option 1:

Digital print / CMYK. 20x30in size prints on the paper directly

### Option 2:

Inline print / Printing the step & repeat artwork onto a large 8ft x 6ft sheet & then cutting to size

## **Custom** details

Photographic quality images printed on extra heavy 18# 100% recycled white tissue paper.



EXECUTIVE GIFTING COLLECTION Custom Packaging

# Plus boxes, notecards