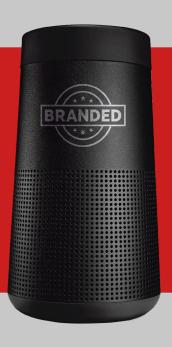

### **BOSE SOUNDLINK REVOLVE**

Deep. Loud. And immersive.

Delivers true 360° sound for consistent, uniform coverage. Place it in the center of the room to give everyone the same experience. This wireless speaker is durable, water-resistant and easy to grab and go – with a rechargeable battery that plays up to 13 hours. IP55 Waterproof Rating.