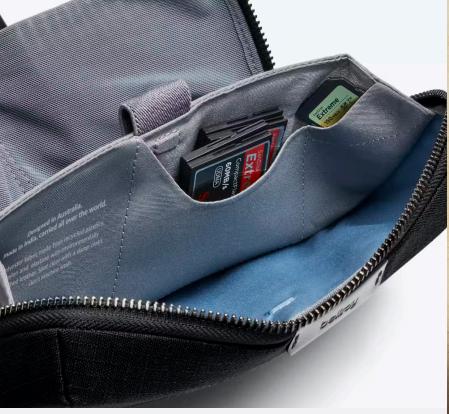

# Charge in a snap

**Courant Classics Catch:3** 

**Courant Classics Catch:2** 

Courant 6

**Bellroy Tech Kit** 

Fresh sound on the go