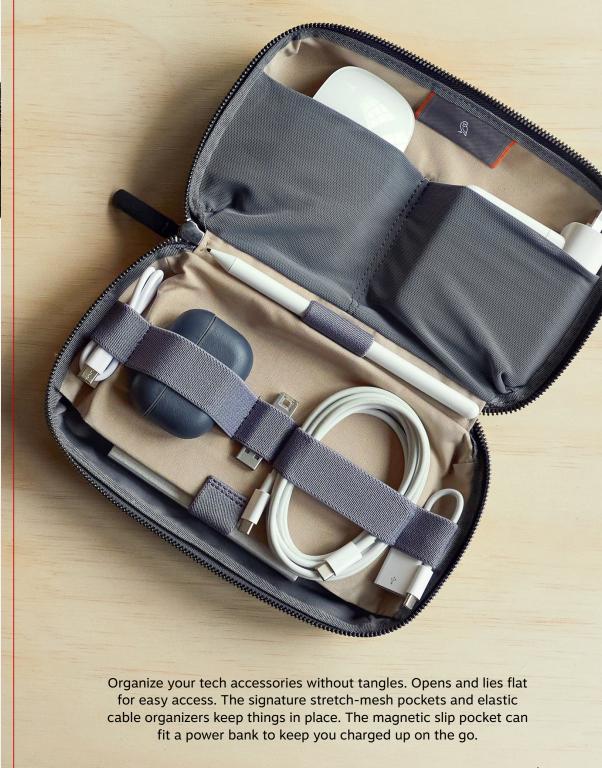

# Charge in a snap

**Courant Classics Catch:3** 

**Courant Classics Catch:2** 

Courant 6

**Bellroy Tech Kit** 

Fresh sound on the go