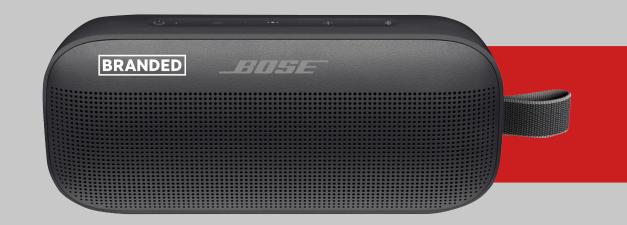

### **BOSE FLEX**

Clearest possible, powerful bass.

Versatile and rugged enough for all your adventures.

It doesn't matter whether SoundLink

Flex is standing upright, hanging, or flat on its back, its proprietary PositionIQ™ technology automatically detects its orientation and ensures optimal sound.