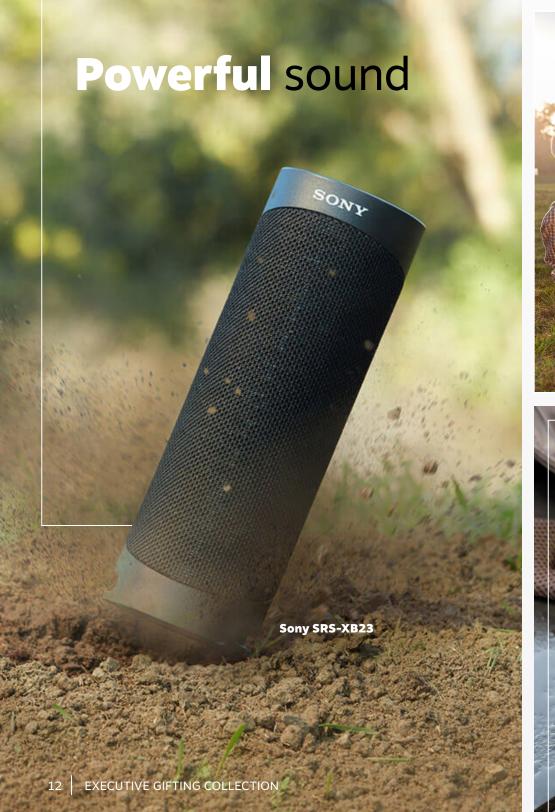

# Charge in a snap

**Courant Classics Catch:3** 

**Courant Classics Catch:2** 

Courant 6

**Bellroy Tech Kit** 

Fresh sound on the go