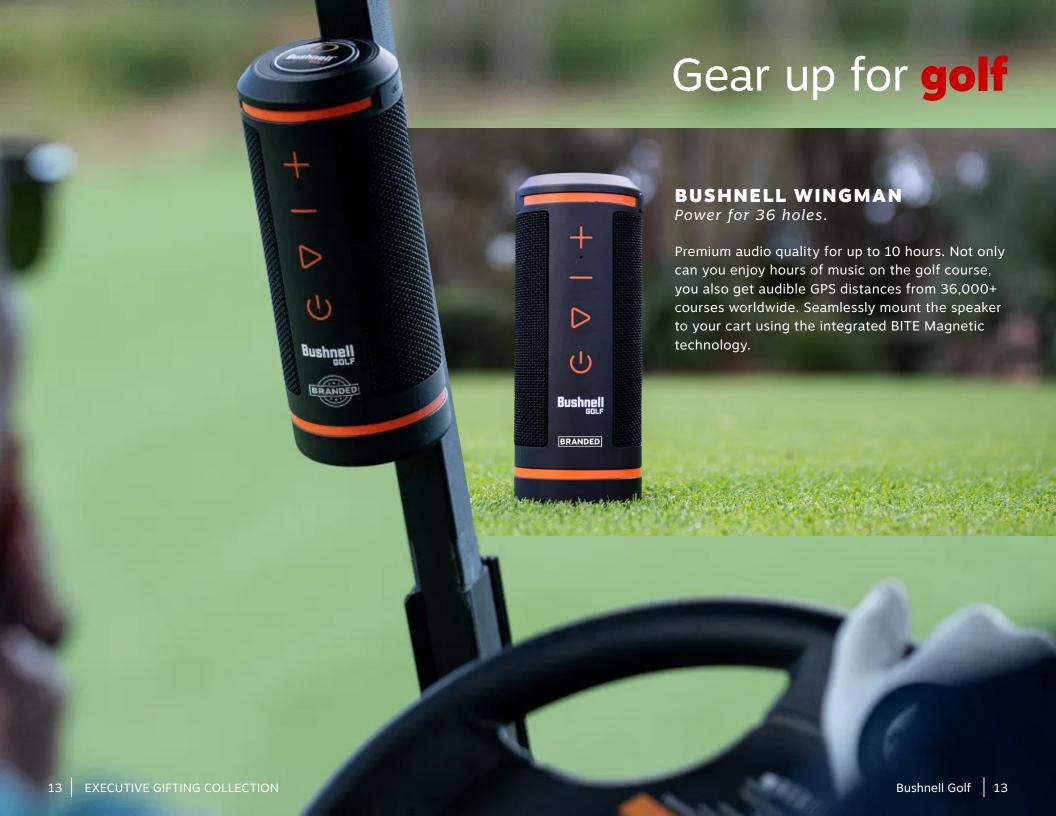

t pull it out and keep on playing.

Up to 6hrs of playback time. IPX7

Waterproof Rating.



### **BOSE SOUNDLINK REVOLVE**

Deep. Loud. And immersive.

Delivers true 360° sound for consistent, uniform coverage. Place it in the center of the room to give everyone the same experience. This wireless speaker is durable, water-resistant and easy to grab and go – with a rechargeable battery that plays up to 13 hours. IP55 Waterproof Rating.

### **BOSE FLEX**

Clearest possible, powerful bass.

Versatile and rugged enough for all your adventures.

It doesn't matter whether SoundLink

Flex is standing upright, hanging, or flat on its back, its proprietary PositionIQ™ technology automatically detects its orientation and ensures optimal sound.



EXECUTIVE GIFTING COLLECTION Bose





Bose









# A life well sipped









# **Unleash your genius**













**Tumi Travel Kit** 



### Option 1:

Digital print / CMYK. 20x30in size prints on the paper directly

### Option 2:

Inline print / Printing the step & repeat artwork onto a large 8ft x 6ft sheet & then cutting to size

## **Custom** details

Photographic quality images printed on extra heavy 18# 100% recycled white tissue paper.



EXECUTIVE GIFTING COLLECTION Custom Packaging

# Plus boxes, notecards