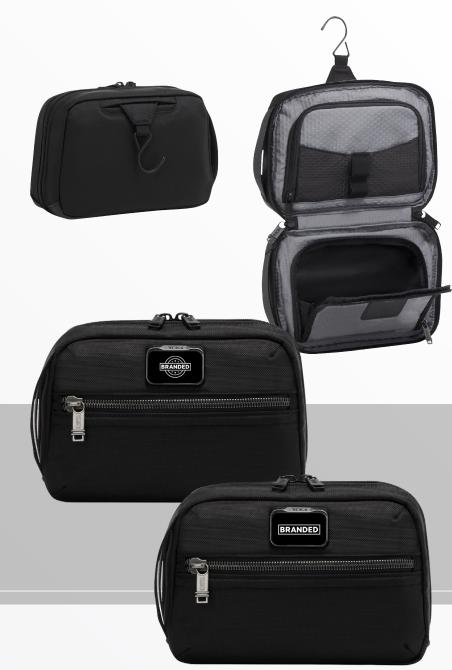

Waterproof Rating.



### **BOSE SOUNDLINK REVOLVE**

Deep. Loud. And immersive.

Delivers true 360° sound for consistent, uniform coverage. Place it in the center of the room to give everyone the same experience. This wireless speaker is durable, water-resistant and easy to grab and go – with a rechargeable battery that plays up to 13 hours. IP55 Waterproof Rating.

### **BOSE FLEX**

Clearest possible, powerful bass.

Versatile and rugged enough for all your adventures.

It doesn't matter whether SoundLink

Flex is standing upright, hanging, or flat on its back, its proprietary PositionIQ™ technology automatically detects its orientation and ensures optimal sound.



EXECUTIVE GIFTING COLLECTION Bose





Bose









# A life well sipped









# **Unleash your genius**













**Tumi Travel Kit** 



### Option 1:

Digital print / CMYK. 20x30in size prints on the paper directly

### Option 2:

Inline print / Printing the step & repeat artwork onto a large 8ft x 6ft sheet & then cutting to size

## **Custom** details

Photographic quality images printed on extra heavy 18# 100% recycled white tissue paper.



EXECUTIVE GIFTING COLLECTION Custom Packaging

# Plus boxes, notecards