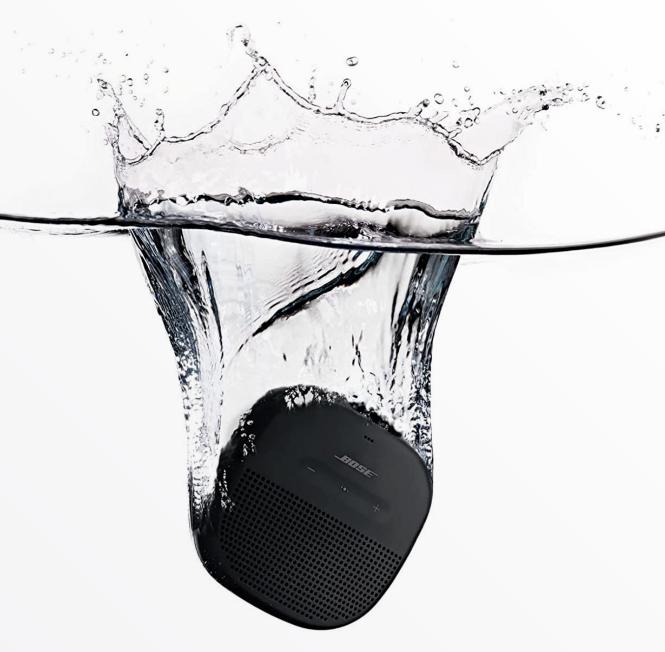

### **Bose Soundlink**

When a speaker this small sounds this good, you'll never leave it behind. The **Bose® SoundLink** Micro Bluetooth® speaker delivers unmatched sound for a speaker this size. Its rugged design and durable strap let you take it everywhere you go. It's waterproof from the inside out, so even if it falls in the pool, just pull it out and keep on playing.

Up to 6hrs of playback time. IPX7

Waterproof Rating.