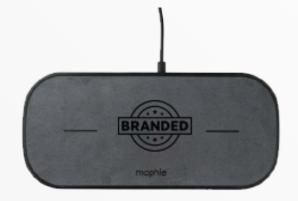

AirTag 4 pack

3

Mophie 2-in-1 Charging Stand

**Mophie Dual Wireless Charging Pad** 