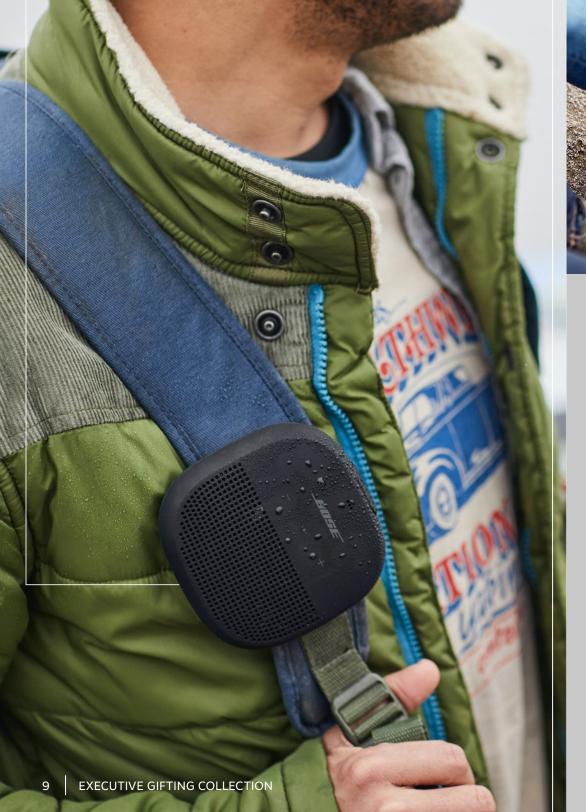

### **BOSE FLEX**

Clearest possible, powerful bass.

Versatile and rugged enough for all your adventures.

It doesn't matter whether SoundLink

Flex is standing upright, hanging, or flat on its back, its proprietary PositionIQ™ technology automatically detects its orientation and ensures optimal sound.

EXECUTIVE GIFTING COLLECTION Bose

Bose