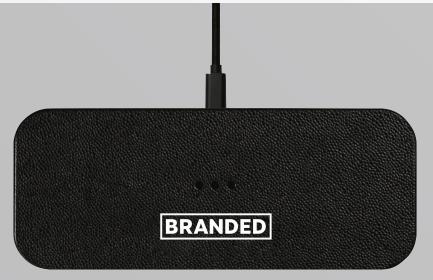

AirTag 4 pack

3

Mophie 2-in-1 Charging Stand

**Mophie Dual Wireless Charging Pad** 

# Charge in a snap

**Courant Classics Catch:3** 

**Courant Classics Catch:2** 

Courant 6

**Bellroy Tech Kit** 

Fresh sound on the go