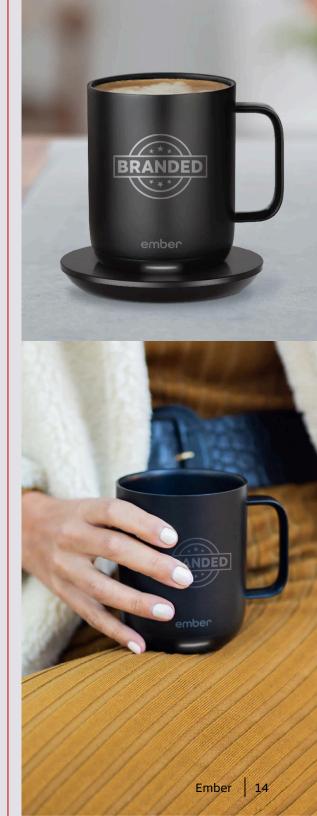

ing.

Up to 6hrs of playback time. IPX7

Waterproof Rating.



### **BOSE SOUNDLINK REVOLVE**

Deep. Loud. And immersive.

Delivers true 360° sound for consistent, uniform coverage. Place it in the center of the room to give everyone the same experience. This wireless speaker is durable, water-resistant and easy to grab and go – with a rechargeable battery that plays up to 13 hours. IP55 Waterproof Rating.

### **BOSE FLEX**

Clearest possible, powerful bass.

Versatile and rugged enough for all your adventures.

It doesn't matter whether SoundLink

Flex is standing upright, hanging, or flat on its back, its proprietary PositionIQ™ technology automatically detects its orientation and ensures optimal sound.



EXECUTIVE GIFTING COLLECTION Bose





Bose









# A life well sipped









# **Unleash your genius**













**Tumi Travel Kit** 



### Option 1:

Digital print / CMYK. 20x30in size prints on the paper directly

### Option 2:

Inline print / Printing the step & repeat artwork onto a large 8ft x 6ft sheet & then cutting to size

## **Custom** details

Photographic quality images printed on extra heavy 18# 100% recycled white tissue paper.



EXECUTIVE GIFTING COLLECTION Custom Packaging

# Plus boxes, notecards