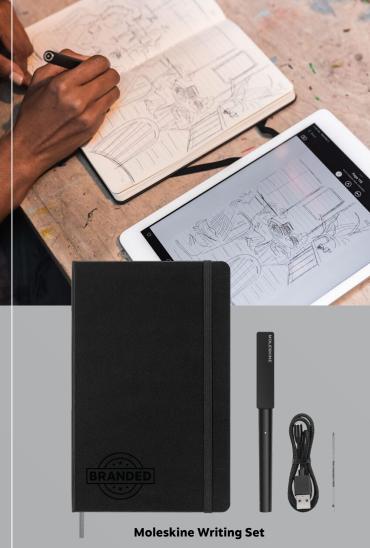

me. IPX7

Waterproof Rating.



### **BOSE SOUNDLINK REVOLVE**

Deep. Loud. And immersive.

Delivers true 360° sound for consistent, uniform coverage. Place it in the center of the room to give everyone the same experience. This wireless speaker is durable, water-resistant and easy to grab and go – with a rechargeable battery that plays up to 13 hours. IP55 Waterproof Rating.

### **BOSE FLEX**

Clearest possible, powerful bass.

Versatile and rugged enough for all your adventures.

It doesn't matter whether SoundLink

Flex is standing upright, hanging, or flat on its back, its proprietary PositionIQ™ technology automatically detects its orientation and ensures optimal sound.



EXECUTIVE GIFTING COLLECTION Bose





Bose









# A life well sipped









# **Unleash your genius**













**Tumi Travel Kit** 



### Option 1:

Digital print / CMYK. 20x30in size prints on the paper directly

### Option 2:

Inline print / Printing the step & repeat artwork onto a large 8ft x 6ft sheet & then cutting to size

## **Custom** details

Photographic quality images printed on extra heavy 18# 100% recycled white tissue paper.



EXECUTIVE GIFTING COLLECTION Custom Packaging

# Plus boxes, notecards