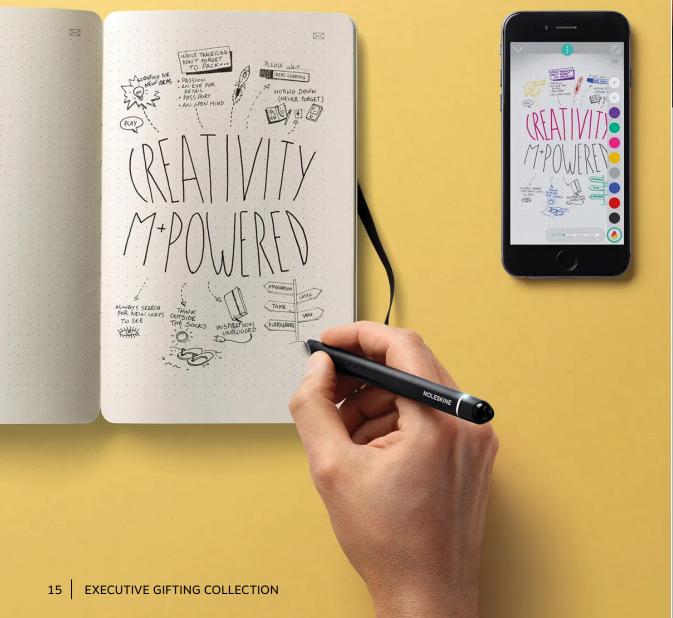

time. IPX7

Waterproof Rating.



### **BOSE SOUNDLINK REVOLVE**

Deep. Loud. And immersive.

Delivers true 360° sound for consistent, uniform coverage. Place it in the center of the room to give everyone the same experience. This wireless speaker is durable, water-resistant and easy to grab and go – with a rechargeable battery that plays up to 13 hours. IP55 Waterproof Rating.

### **BOSE FLEX**

Clearest possible, powerful bass.

Versatile and rugged enough for all your adventures.

It doesn't matter whether SoundLink

Flex is standing upright, hanging, or flat on its back, its proprietary PositionIQ™ technology automatically detects its orientation and ensures optimal sound.



EXECUTIVE GIFTING COLLECTION Bose





Bose









# A life well sipped









# **Unleash your genius**













**Tumi Travel Kit** 



### Option 1:

Digital print / CMYK. 20x30in size prints on the paper directly

### Option 2:

Inline print / Printing the step & repeat artwork onto a large 8ft x 6ft sheet & then cutting to size

## **Custom** details

Photographic quality images printed on extra heavy 18# 100% recycled white tissue paper.



EXECUTIVE GIFTING COLLECTION Custom Packaging

# Plus boxes, notecards