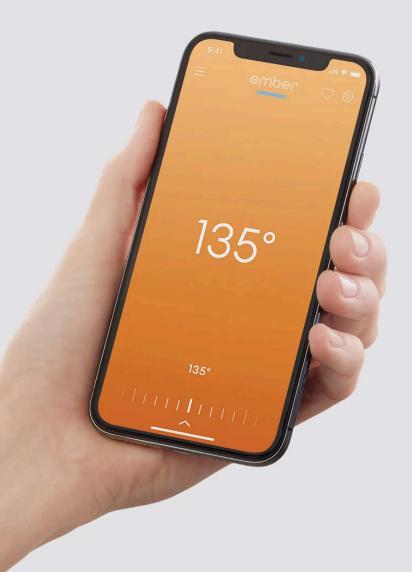

n playing.

Up to 6hrs of playback time. IPX7

Waterproof Rating.



### **BOSE SOUNDLINK REVOLVE**

Deep. Loud. And immersive.

Delivers true 360° sound for consistent, uniform coverage. Place it in the center of the room to give everyone the same experience. This wireless speaker is durable, water-resistant and easy to grab and go – with a rechargeable battery that plays up to 13 hours. IP55 Waterproof Rating.

### **BOSE FLEX**

Clearest possible, powerful bass.

Versatile and rugged enough for all your adventures.

It doesn't matter whether SoundLink

Flex is standing upright, hanging, or flat on its back, its proprietary PositionIQ™ technology automatically detects its orientation and ensures optimal sound.



EXECUTIVE GIFTING COLLECTION Bose





Bose









# A life well sipped









# **Unleash your genius**













**Tumi Travel Kit** 



### Option 1:

Digital print / CMYK. 20x30in size prints on the paper directly

### Option 2:

Inline print / Printing the step & repeat artwork onto a large 8ft x 6ft sheet & then cutting to size

## **Custom** details

Photographic quality images printed on extra heavy 18# 100% recycled white tissue paper.



EXECUTIVE GIFTING COLLECTION Custom Packaging

# Plus boxes, notecards