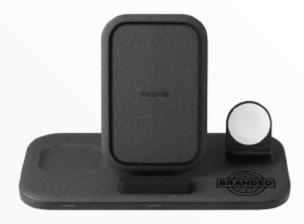

AirTag 4 pack

3

Mophie 2-in-1 Charging Stand

**Mophie Dual Wireless Charging Pad** 