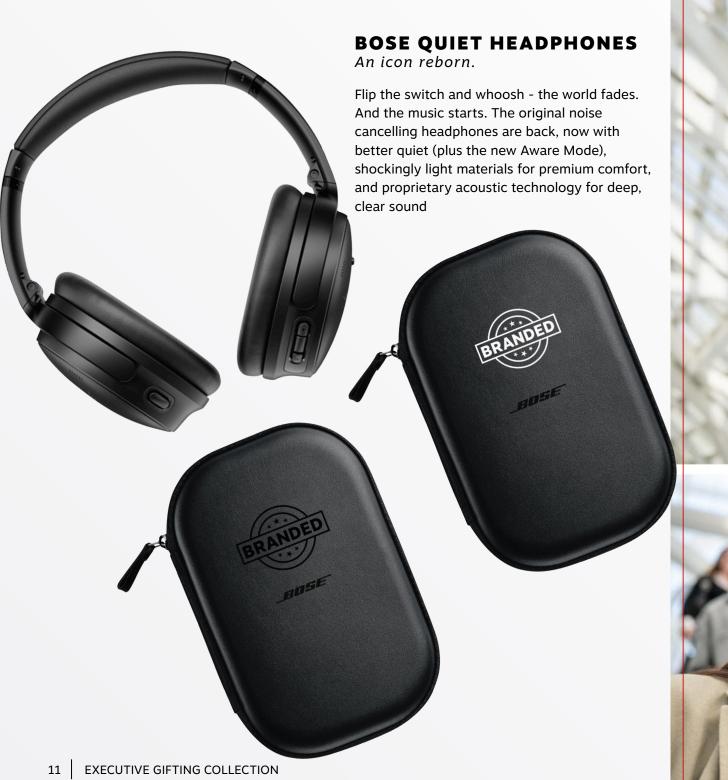

in the pool, just pull it out and keep on playing.

Up to 6hrs of playback time. IPX7

Waterproof Rating.



### **BOSE SOUNDLINK REVOLVE**

Deep. Loud. And immersive.

Delivers true 360° sound for consistent, uniform coverage. Place it in the center of the room to give everyone the same experience. This wireless speaker is durable, water-resistant and easy to grab and go – with a rechargeable battery that plays up to 13 hours. IP55 Waterproof Rating.

### **BOSE FLEX**

Clearest possible, powerful bass.

Versatile and rugged enough for all your adventures.

It doesn't matter whether SoundLink

Flex is standing upright, hanging, or flat on its back, its proprietary PositionIQ™ technology automatically detects its orientation and ensures optimal sound.



EXECUTIVE GIFTING COLLECTION Bose





Bose









# A life well sipped









# **Unleash your genius**













**Tumi Travel Kit** 



### Option 1:

Digital print / CMYK. 20x30in size prints on the paper directly

### Option 2:

Inline print / Printing the step & repeat artwork onto a large 8ft x 6ft sheet & then cutting to size

## **Custom** details

Photographic quality images printed on extra heavy 18# 100% recycled white tissue paper.



EXECUTIVE GIFTING COLLECTION Custom Packaging

# Plus boxes, notecards