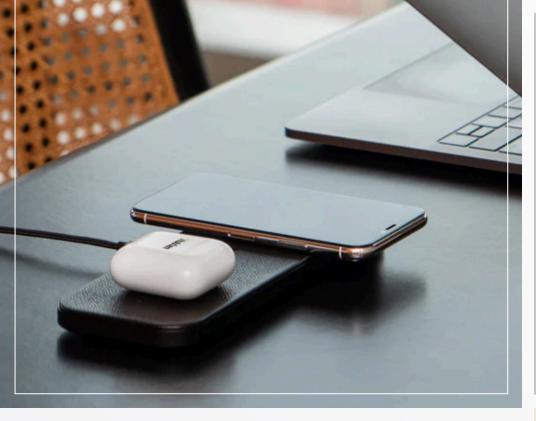

# Charge in a snap

**Courant Classics Catch:3** 

**Courant Classics Catch:2** 

Courant 6

**Bellroy Tech Kit** 

Fresh sound on the go