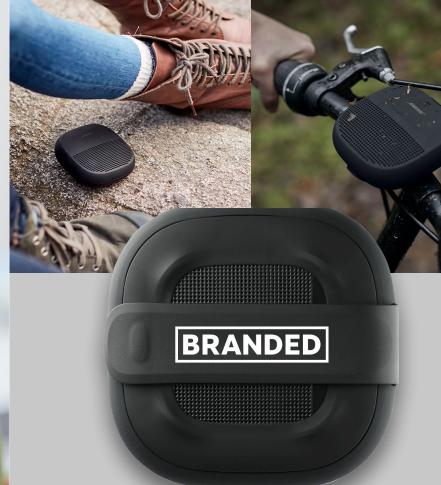

### **Bose Soundlink**

When a speaker this small sounds this good, you'll never leave it behind. The **Bose® SoundLink** Micro Bluetooth® speaker delivers unmatched sound for a speaker this size. Its rugged design and durable strap let you take it everywhere you go. It's waterproof from the inside out, so even if it falls in the pool, just pull it out and keep on playing.

Up to 6hrs of playback time. IPX7

Waterproof Rating.