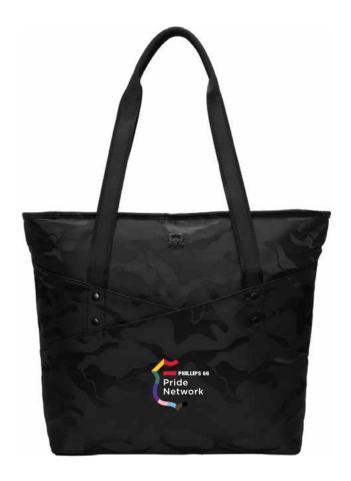

### **OGIO® Downtown Tote**

Black Camo

- 300D poly two-tone twill; 400D camo jacquard
- Spacious zippered main compartment
- Two large interior zippered pockets
- Interior padded laptop compartment
- Interior mesh beverage pocket
- Fleece-lined front pockets for valuables and phone
- Sturdy seatbelt webbing handles
- Integrated zippered luggage trolley/pocket on back
- Dimensions: 15"h x 21"w (top) x 15" w (bottom) x 4.5"d
- Capacity: 1,220 cu. in./20 L
- Weight: 1.5 lbs./0.67 kgs
- Laptop sleeve: 11"h x 15"w; fits most 17" laptops

**One Size** \$57.86