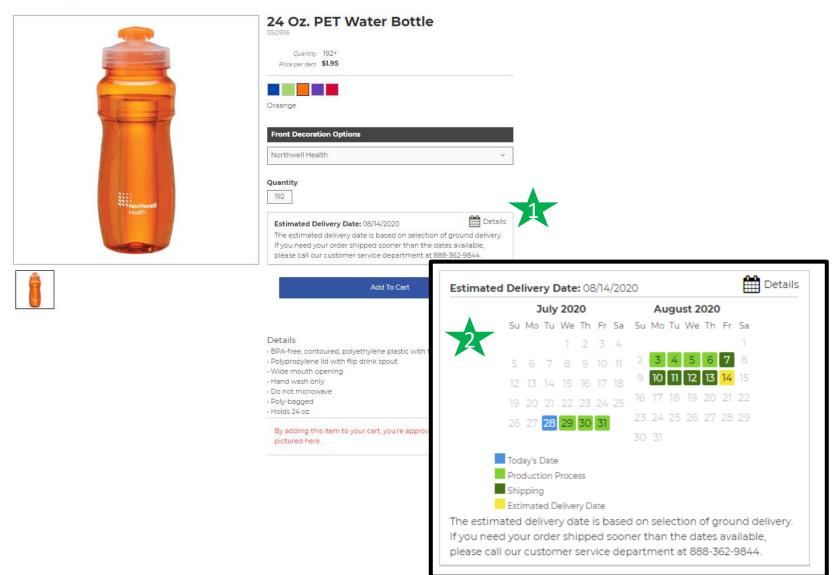

## **Estimated Delivery Date Calculation**

For each product you can view the estimated delivery date:

- 1. Click on the calendar **Details** to see the estimated delivery date
- 2. Utilize the legend to view the details of the product timeline

All estimated delivery timelines are based on business days and shipping via ground service.

**Green** – the number of days to produce the product

**Dark Green** – the number of days for shipping

Yellow – the estimated delivery date!