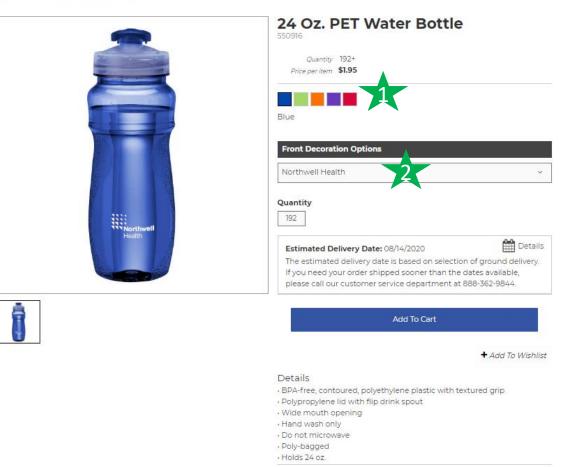

## Select a Product Color Select a Brand

For each product you can select the color and the logo/decoration.

Some products feature two decoration locations – one for a Northwell brand and another for a department text treatment (details on how to select department text).

- 1. Select product color
- Select Northwell brand via a dropdown menu **OR** start typing the brand name to to use the interactive search feature

## Ordering a Product in Multiple Colors

If you wish to order the same product in multiple colors, you will need to add each color to your cart one-by-one.

For example, to order this item in blue and orange you must first add 192 (the minimum) units of blue to your cart and then add 192 units or orange to your cart.