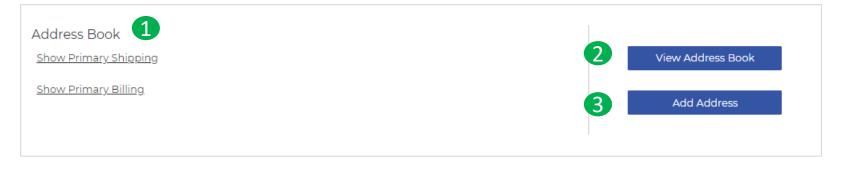

## Adding/Removing Addresses

You can edit the addresses you use for shipping and billing purposes.

- 1. Navigate to the **Address Book**
- 2. Click on View Address Book to view your addresses. From here you can add and remove addresses.

#### OR

3. Click on **Add Address** to navigate immediately to this section

| 2         |  |
|-----------|--|
| $\square$ |  |
|           |  |

| Order History                                 |            |                      |                          |               |
|-----------------------------------------------|------------|----------------------|--------------------------|---------------|
| Recent Orders:                                |            |                      |                          |               |
| Summary                                       | Date       | Order Number         | Total                    | Order History |
| 24 Oz. PET Water Bottle<br>Plus 7 other items | 06/16/2020 | NO-200616-122135-784 | \$793.0 4 <u>Reorder</u> |               |