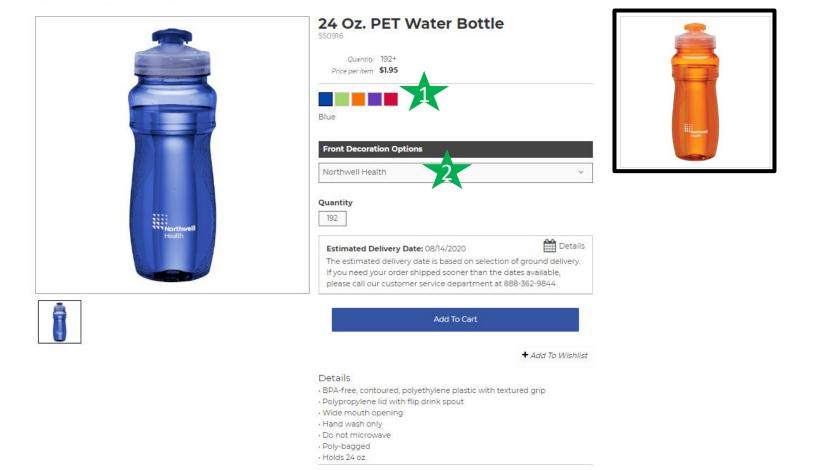

## Select a Product Color Select a Brand

For each product you can select the color and the logo/decoration.

Some products feature two decoration locations – one for a Northwell brand and another for a department text treatment (details on how to select department text).

- 1. Select product color
- Select Northwell brand via a dropdown menu **OR** start typing the brand name to to use the interactive search feature

## Ordering a Product in Multiple Colors

If you wish to order the same product in multiple colors, you will need to add each color to your cart one-by-one.

For example, to order this item in blue and orange you must first add 192 (the minimum) units of blue to your cart and then add 192 units or orange to your cart.