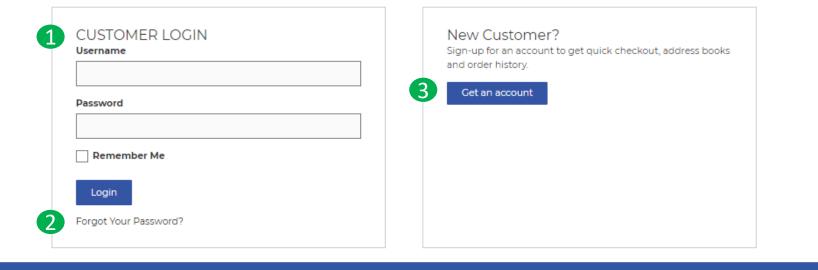

- Already have a login and password? Enter information under Customer Login to proceed to place an order.
- Forgot your password? Click on Forgot Your Password (see next page)
- 1. Are you a New Customer? Click on <u>Get an account</u> and complete the New User Request Form