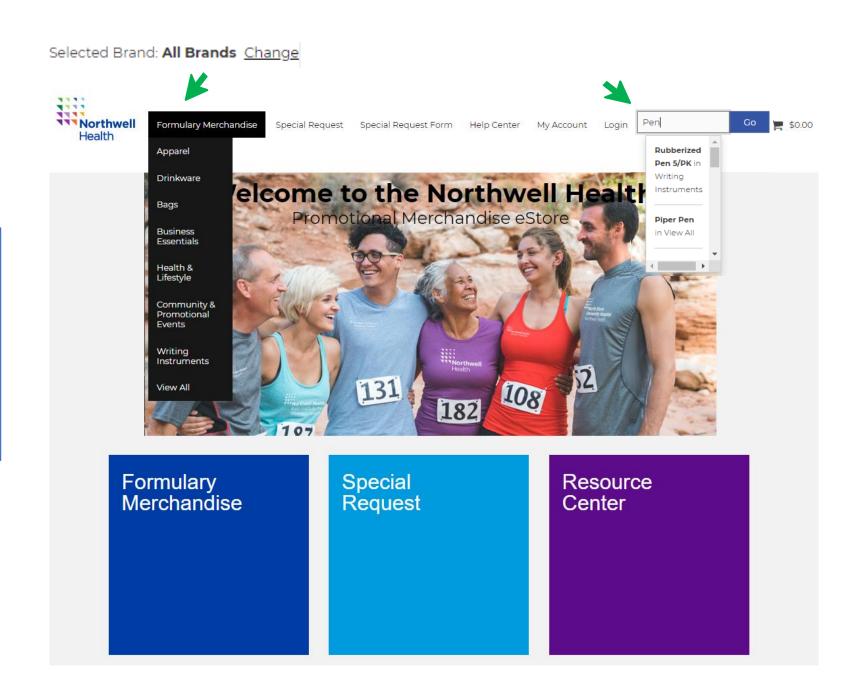

#### **Shop by Product**

- 1. Click on **Formulary Merchandise** in top navigation bar
- 2. Click on a product category from the drop-down menu

#### Shop by Search Box

- 1. Type a product name in box
- 2. Hit enter or Go
- 3. Products meeting that description will appear

| Northwell F<br>Health | By selecting a brand nov            | ogo to start shopping<br>wyou will get a tailored list of<br>rically for your needs | <b>X</b>   | <b>)</b> \$0.00 |
|-----------------------|-------------------------------------|-------------------------------------------------------------------------------------|------------|-----------------|
|                       |                                     | your Brand/Logo                                                                     |            |                 |
|                       | 2                                   | ۹                                                                                   | 14 A       |                 |
|                       | Northwell Health                    | Cohen Children's Physician Partners                                                 |            |                 |
|                       | Northwell Health Physician Partners | Cohen Children's Medical Center                                                     |            |                 |
|                       | Glen Cove Hospital                  | Huntington Hospital                                                                 |            |                 |
|                       | Katz Women's Hospital               | Lenox Hill Hospital                                                                 | 2.         |                 |
|                       | Long Island Jewish Forest Hills     | Long Island Jewish Medical Center                                                   |            |                 |
| Forr                  | Long Island Jewish Valley Stream    | Manhattan Eye, Ear and Throat Hospital                                              | _          |                 |
| Mere                  | Mather Hospital                     | North Shore Univeristy Hospital                                                     |            |                 |
|                       | Northern Westchester Hospital       | Peconic Bay Medical Center                                                          |            |                 |
|                       | Phelps Hospital                     | Plainview Hospital                                                                  | -          |                 |
|                       |                                     | 4                                                                                   | Show Brand |                 |