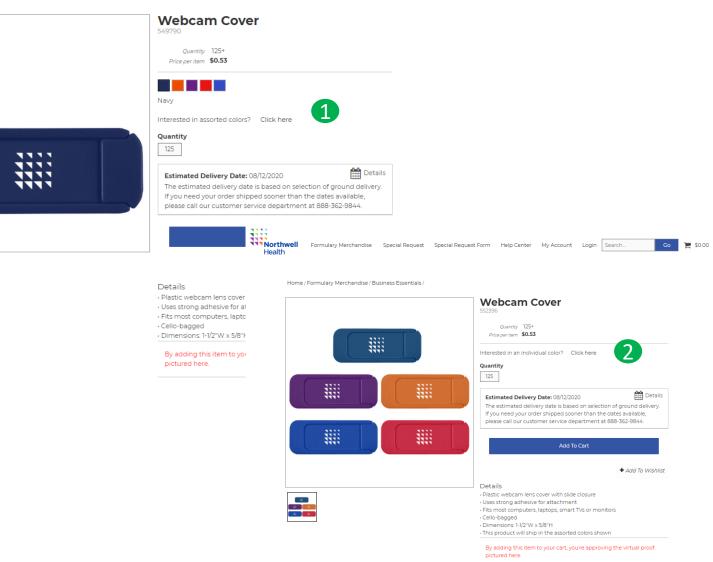

Home / Formulary Merchandise / Business Essentials /

•••

Products in Assorted Colors

Some products featured are offered **BOTH** with a color choice **AND** in assorted colors.

#### This item is offered both ways:

1. This item can be ordered in each of the colors provided

#### AND

2. This item can be ordered in a pack of assorted colors as shown. The colors in an assorted pack cannot be adjusted.

Use the links provided to easily navigate to the single-color version and assorted color version.