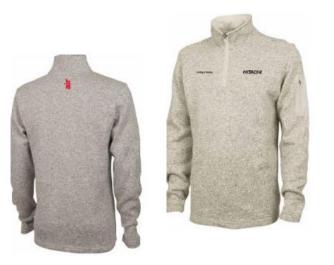

# Apparel

Item 7 Men's Heathered Fleece Pullover Minimum – 1 piece \$74.50 per piece Available sizes XS – 3XL

Item 8 Ladies Heathered Fleece Pullover Minimum – 1 piece \$74.50 per piece Available sizes XS – 3XL