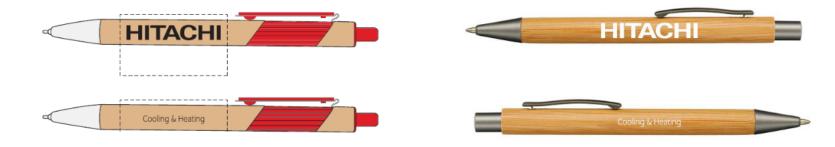

## **Office Essentials**

Item 4 Willow Bamboo Pen Minimum – 250 pieces \$1.50 per piece Item 5 Bamboo Quick Dry Gel Ballpoint Minimum – 288 pieces \$3.25 per piece

HITACHI