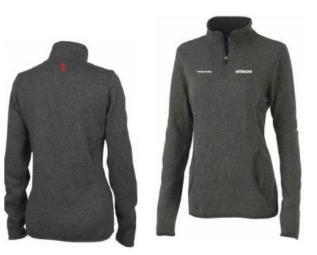

# Apparel

Item 7 Men's Heathered Fleece Pullover Minimum – 1 piece \$74.50 per piece Available sizes XS – 3XL

Item 8 Ladies Heathered Fleece Pullover Minimum – 1 piece \$74.50 per piece Available sizes XS – 3XL