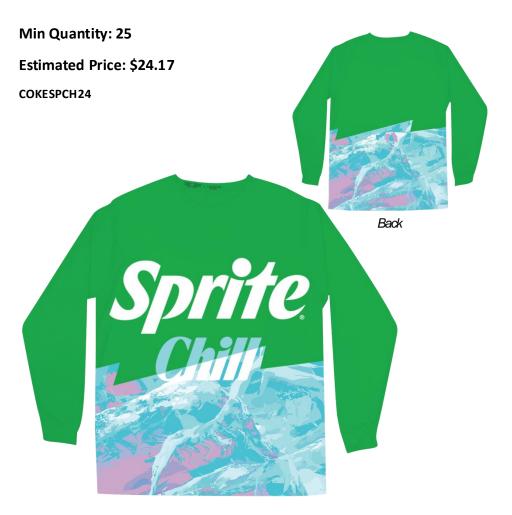

Min Quantity: 72

**Estimated Price: \$3.55** 





#### **Campus Pom Beanie**

Min Quantity: 48 Estimated Price: \$7.19 COKESPCH24 Sprite Chill

#### **Grace Pom Beanie With Cuff**



#### Allmade® Tri-Blend Long Sleeve Tee: Men's and Women's

Min Quantity: 24

**Estimated Price: Starting at \$15.98** 



#### **Fully Sublimated Non-Reversible Basketball Jersey**

Min Quantity: 20

Estimated Price: \$22.50



### 12 Oz. BrüMate Hopsulator Slim Fashion Colors

Min Quantity: 24

Estimated Price: \$24.99

COKESPCH24



#### 32 Oz. BrüMate Toddy XL Fashion Colors

Min Quantity: 24

Estimated Price: \$39.99



#### 55 Qt. BrüMate BrüTank Rolling Cooler

Min Quantity: 1

Estimated Price: \$502.65



### **100% US Cotton Long Sleeve T- Shirt**



## **UPF 30+ Fully Sublimated Long Sleeve Tee**



Standard Lead Time: 10-15 business days

# Comfort Colors® Garment Dyed Heavyweight Ringspun T-Shirt



#### **EcoSmart® 50/50 Cotton/Poly T-Shirt**

Min Quantity: 96

**Estimated Price: Starting at \$7.09** 



Nike Club Fleece Sleeve Swoosh Pullover Hoodie

Min Quantity: 24

**Estimated Price: Starting at \$55.00** 





# SPREAD THE RED

*To order, please contact:* 

LORI WHITE Strategic Account Manager 404.822.2381

lori.white3@staples.com



# SPREAD THE RED

To order, please contact:

JENNY MATTY Strategic Account Manager 479.799.4609

jenny.matty@staples.com