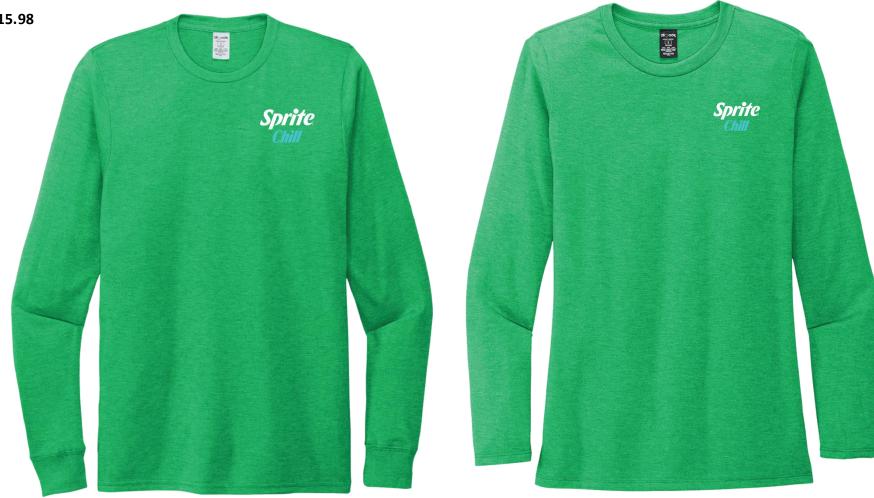

#### Allmade® Tri-Blend Long Sleeve Tee: Men's and Women's

Min Quantity: 24

**Estimated Price: Starting at \$15.98** 