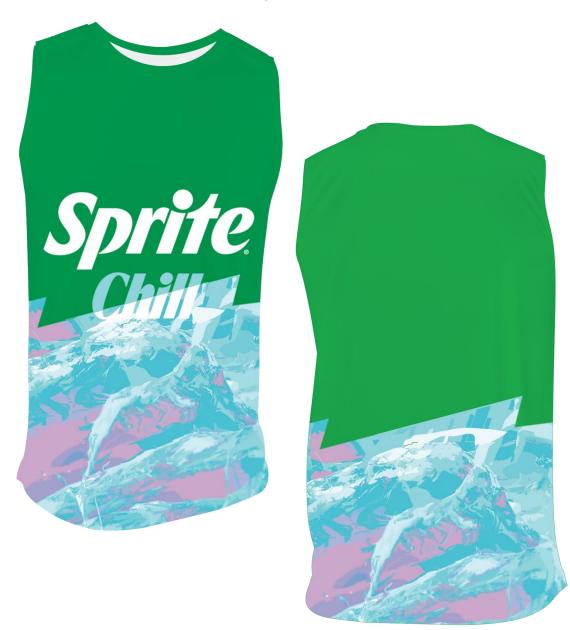

#### **Fully Sublimated Non-Reversible Basketball Jersey**

Min Quantity: 20

Estimated Price: \$22.50