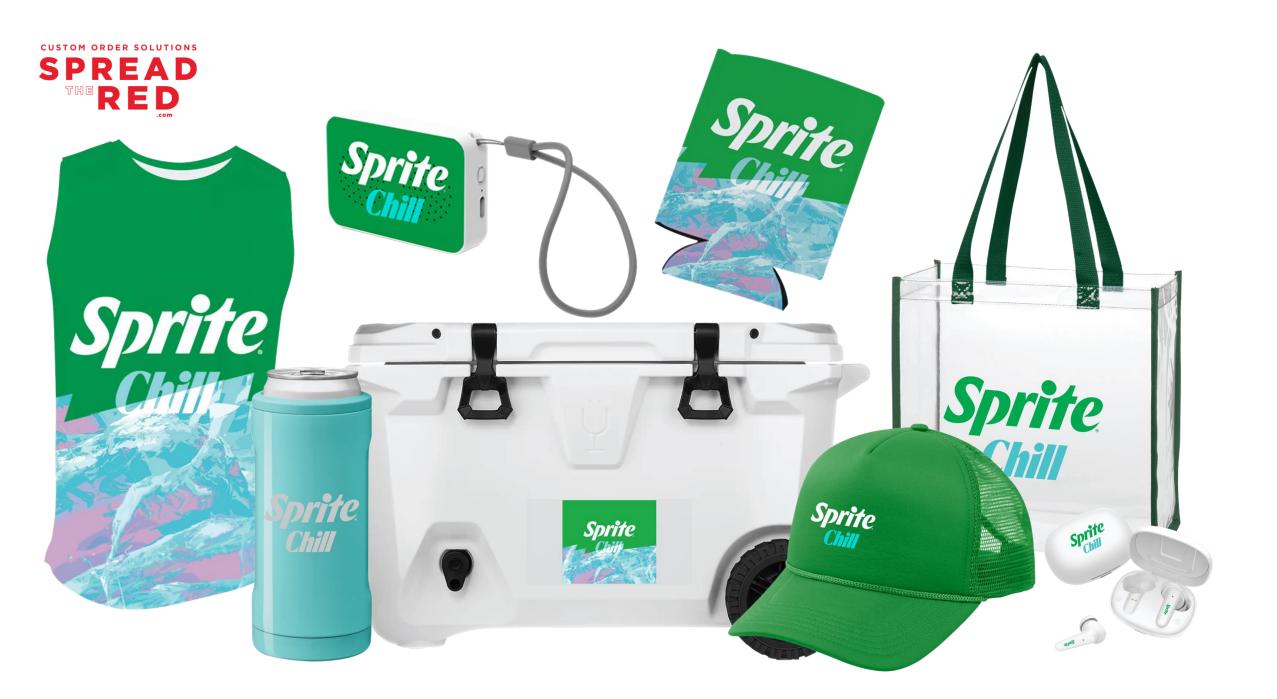

#### **Kan-Tastic**

Min Quantity: 250

Estimated Price: \$0.70

COKESPCH24

#### **Full Color Kan-Tastic**

Min Quantity: 200

Estimated Price: \$1.60

COKESPCH24

#### **Washed Cotton Cap**

Min Quantity: 48

Estimated Price: \$9.45

#### **Convoy Trucker Cap**

Min Quantity: 144

Estimated Price: \$5.99

#### **Powerstick Presto Pocket Speaker**

Min Quantity: 20

Estimated Price: \$22.75

COKESPCH24

#### **Powerstick UltraBuds**

Min Quantity: 15

Estimated Price: \$34.55

#### 55 Qt. BrüMate BrüTank Rolling Cooler

Min Quantity: 1

Estimated Price: \$502.65