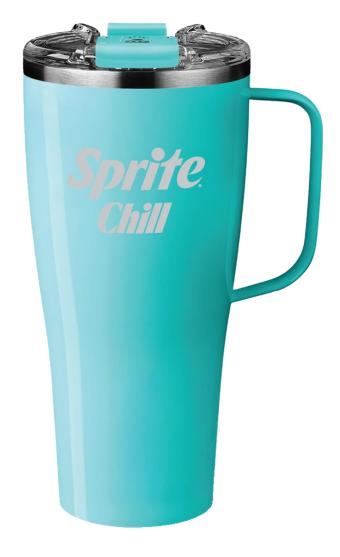

#### 32 Oz. BrüMate Toddy XL Fashion Colors

Min Quantity: 24

Estimated Price: \$39.99