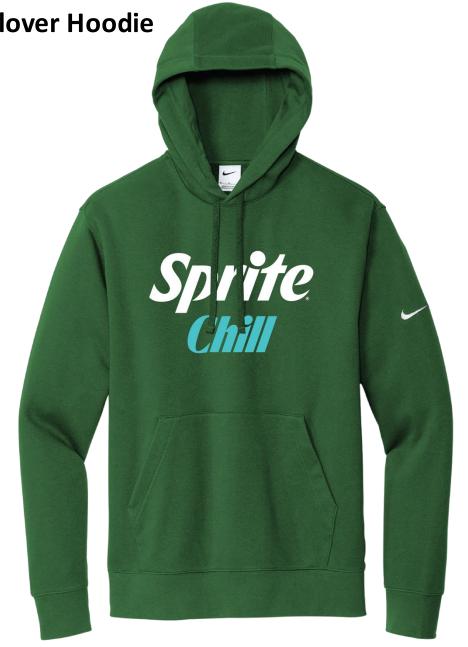

#### **EcoSmart® 50/50 Cotton/Poly T-Shirt**

Min Quantity: 96

**Estimated Price: Starting at \$7.09** 

Nike Club Fleece Sleeve Swoosh Pullover Hoodie

Min Quantity: 24

**Estimated Price: Starting at \$55.00** 