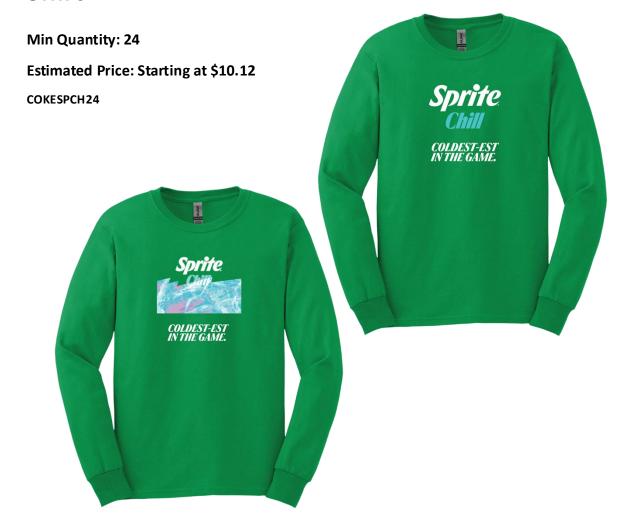

#### Allmade® Tri-Blend Long Sleeve Tee: Men's and Women's

Min Quantity: 24

**Estimated Price: Starting at \$15.98** 