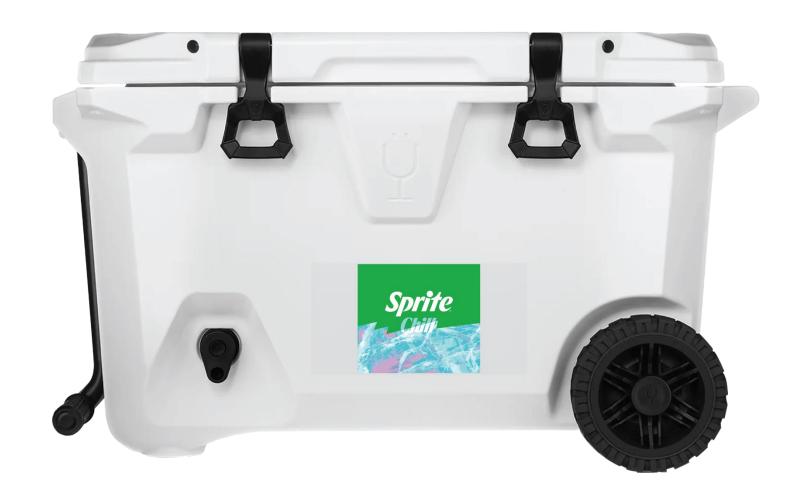

#### 55 Qt. BrüMate BrüTank Rolling Cooler

Min Quantity: 1

Estimated Price: \$502.65