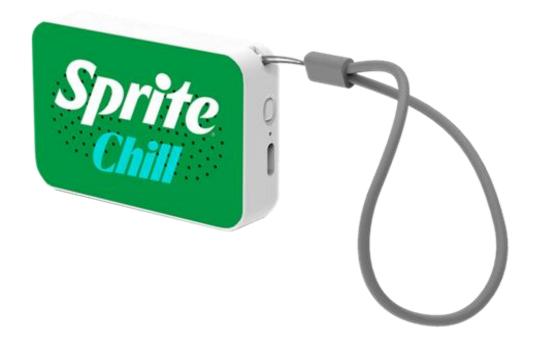

#### **Powerstick Presto Pocket Speaker**

Min Quantity: 20

Estimated Price: \$22.75

COKESPCH24