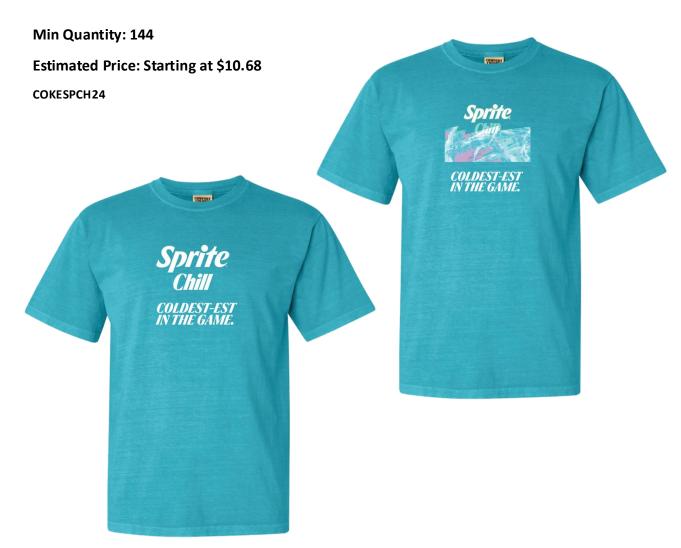

ed Price: \$7.19 COKESPCH24 Sprite Chill

#### **Grace Pom Beanie With Cuff**



#### Allmade® Tri-Blend Long Sleeve Tee: Men's and Women's

Min Quantity: 24

**Estimated Price: Starting at \$15.98** 



#### **Fully Sublimated Non-Reversible Basketball Jersey**

Min Quantity: 20

Estimated Price: \$22.50



### 12 Oz. BrüMate Hopsulator Slim Fashion Colors

Min Quantity: 24

Estimated Price: \$24.99

COKESPCH24



#### 32 Oz. BrüMate Toddy XL Fashion Colors

Min Quantity: 24

Estimated Price: \$39.99



#### 55 Qt. BrüMate BrüTank Rolling Cooler

Min Quantity: 1

Estimated Price: \$502.65



### **100% US Cotton Long Sleeve T- Shirt**



## **UPF 30+ Fully Sublimated Long Sleeve Tee**



Standard Lead Time: 10-15 business days

# Comfort Colors® Garment Dyed Heavyweight Ringspun T-Shirt



#### **EcoSmart® 50/50 Cotton/Poly T-Shirt**

Min Quantity: 96

**Estimated Price: Starting at \$7.09** 



Nike Club Fleece Sleeve Swoosh Pullover Hoodie

Min Quantity: 24

**Estimated Price: Starting at \$55.00** 





# SPREAD THE RED

*To order, please contact:* 

LORI WHITE Strategic Account Manager 404.822.2381

lori.white3@staples.com



# SPREAD THE RED

To order, please contact:

JENNY MATTY Strategic Account Manager 479.799.4609

jenny.matty@staples.com