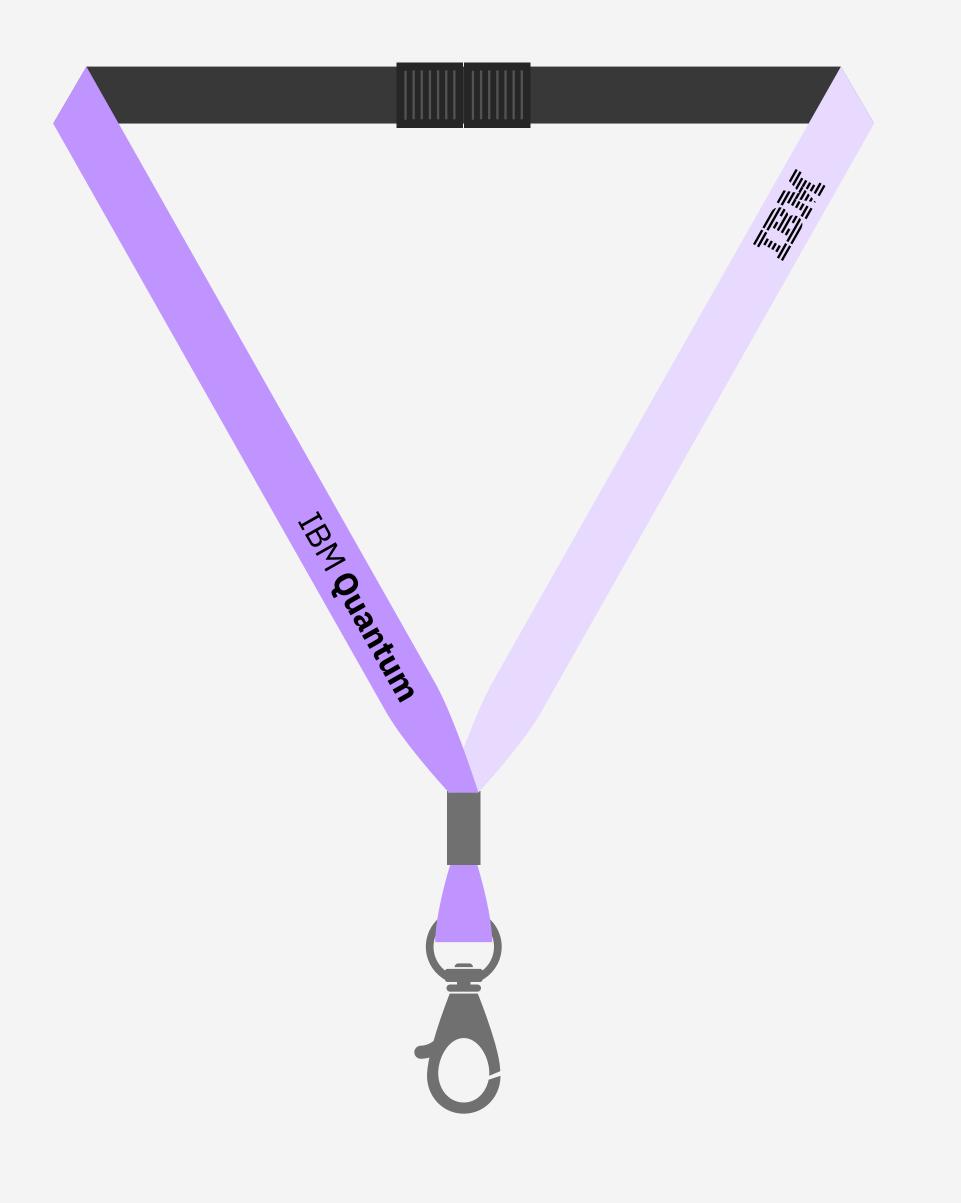

## Lanyard

Artwork: 4 color Required: 8-bar logo (left) Required: logotype (right)

Minimum order quantities and prices will vary by ordering country. All colors may not be available in every country. For all orders go to the <u>IBM Brand Store</u>, find your country and contact your authorized IBM supplier.