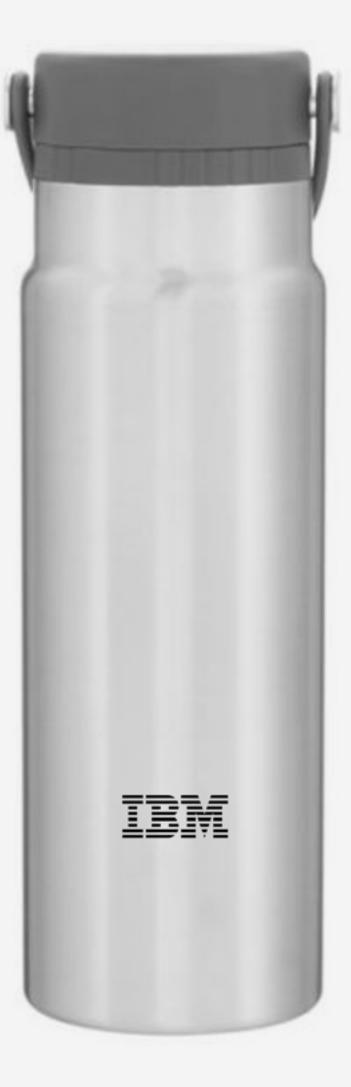

## Bottle

Artwork: 4 color Item material: stainless steel Required: logotype (front) Required: 8-bar logo (back)

Minimum order quantities and prices will vary by ordering country. All colors may not be available in every country. For all orders go to the <u>IBM Brand Store</u>, find your country and contact your authorized IBM supplier.