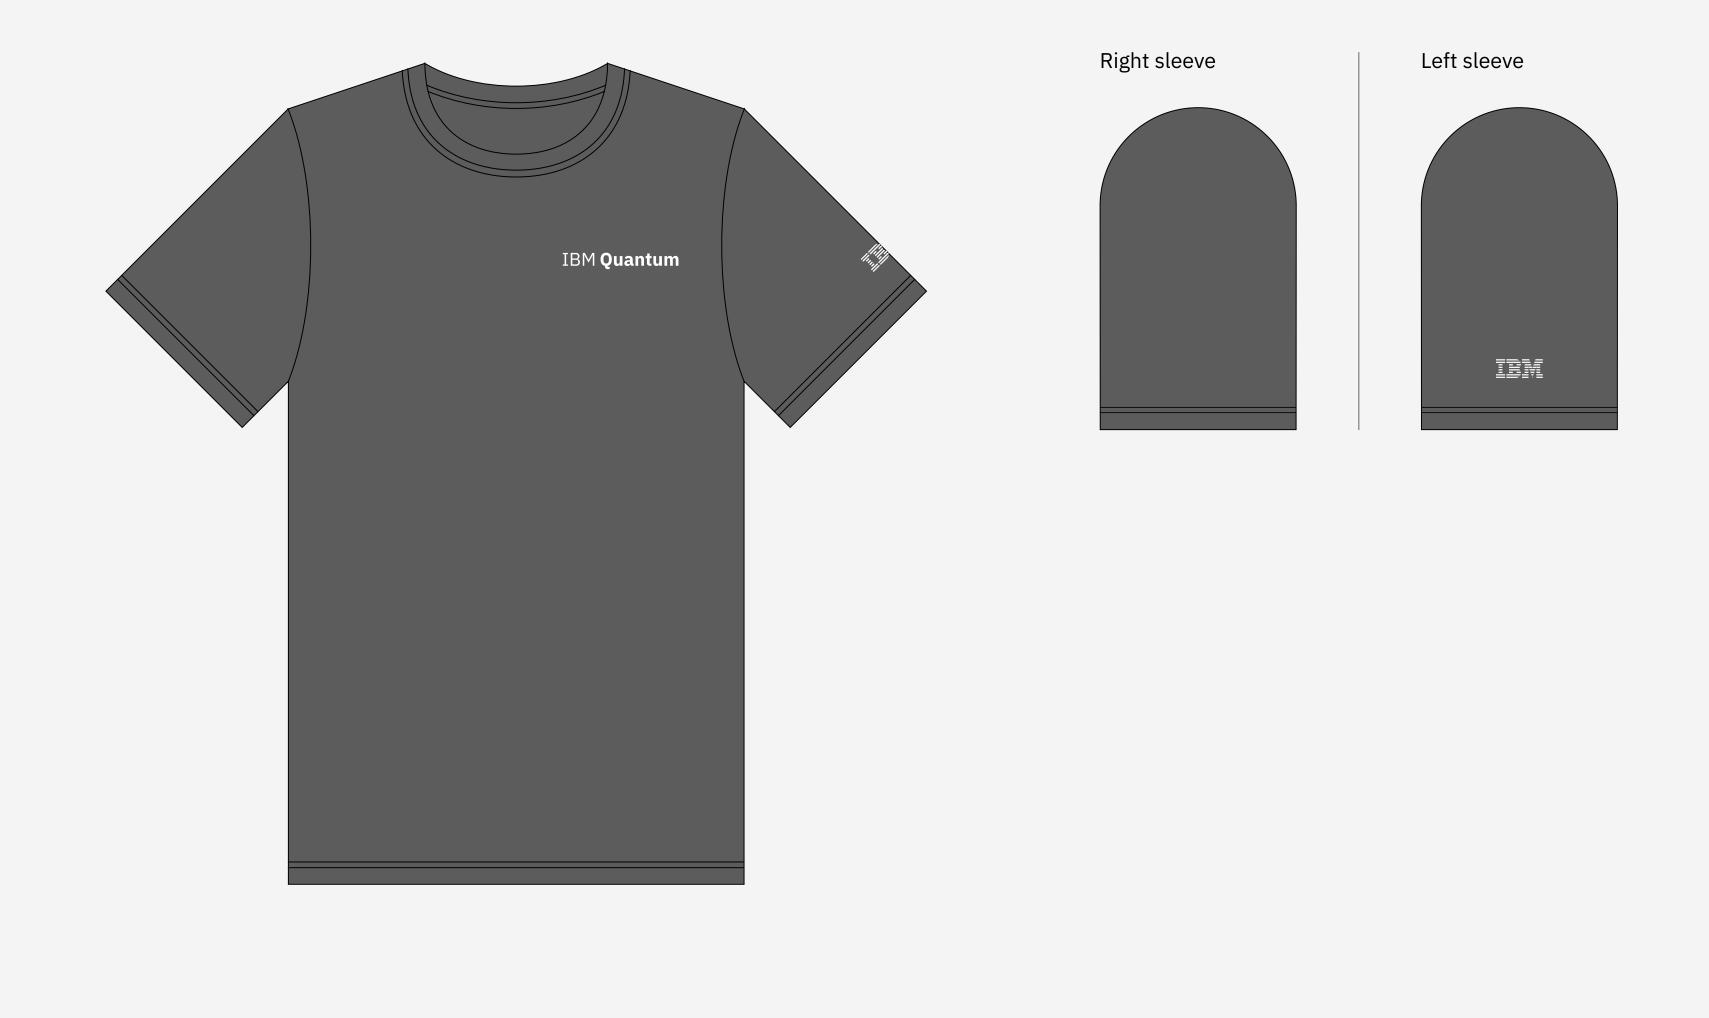

# T-shirt (logotype)

Artwork: 1 color Item color: dark and light gray Required: 8-bar logo (left sleeve) Required: (logotype left chest)

| IBM <b>Quantum</b> |
|--------------------|
|--------------------|