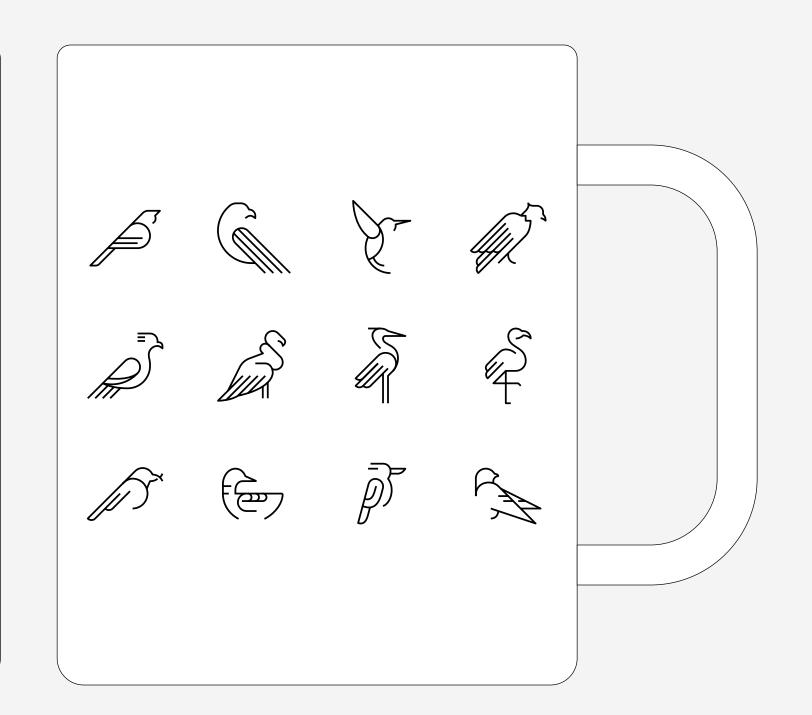

# Mug (birds)

Artwork: 1 color Item color: white Required: bird pictograms grid (front) Required: logotype (back)

Minimum order quantities and prices will vary by ordering country. All colors may not be available in every country. For all orders go to the <u>IBM Brand Store</u>, find your country and contact your authorized IBM supplier.