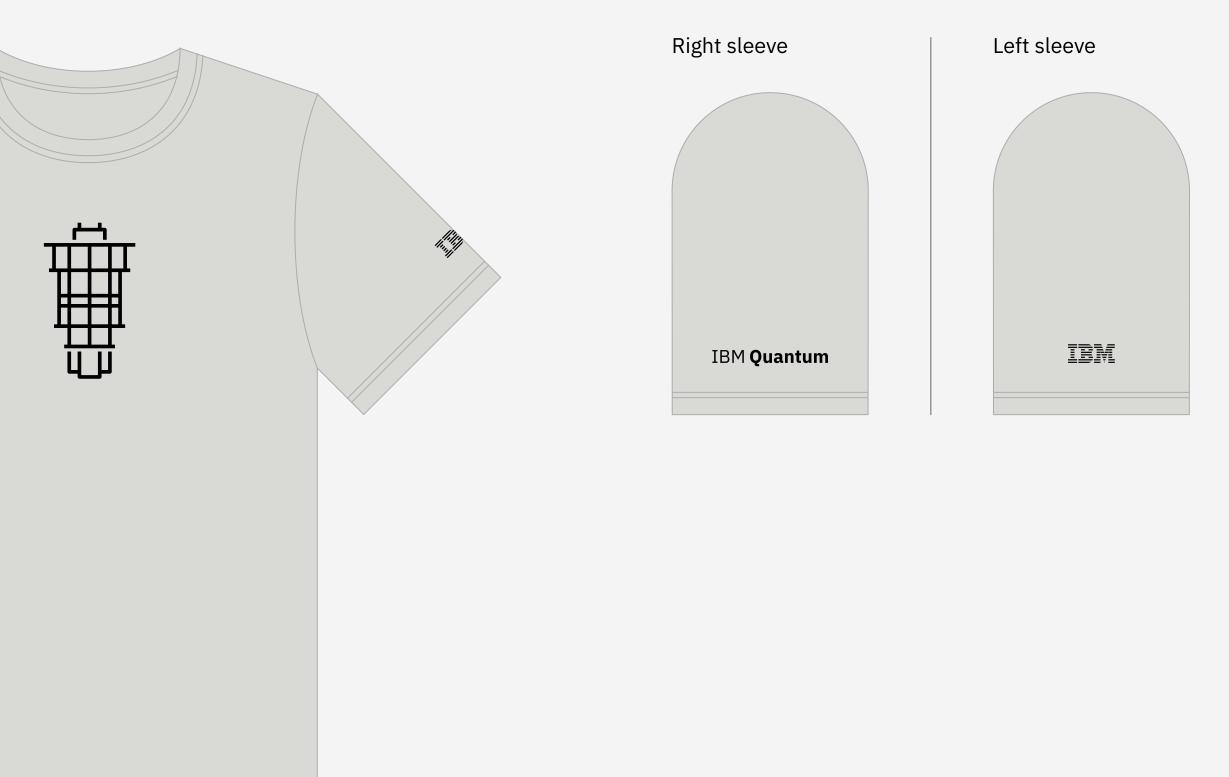

# T-shirt (pictogram)

Artwork: 1 color Item color: dark and light gray Required: Quantum pictogram (front) Required: 8-bar logo (left sleeve) Required: logotype (right sleeve)

| uantum IBM <b>Quantum</b> | IBM <b>Quantum</b> |  | IBM <b>Quantum</b> |
|---------------------------|--------------------|--|--------------------|
|---------------------------|--------------------|--|--------------------|