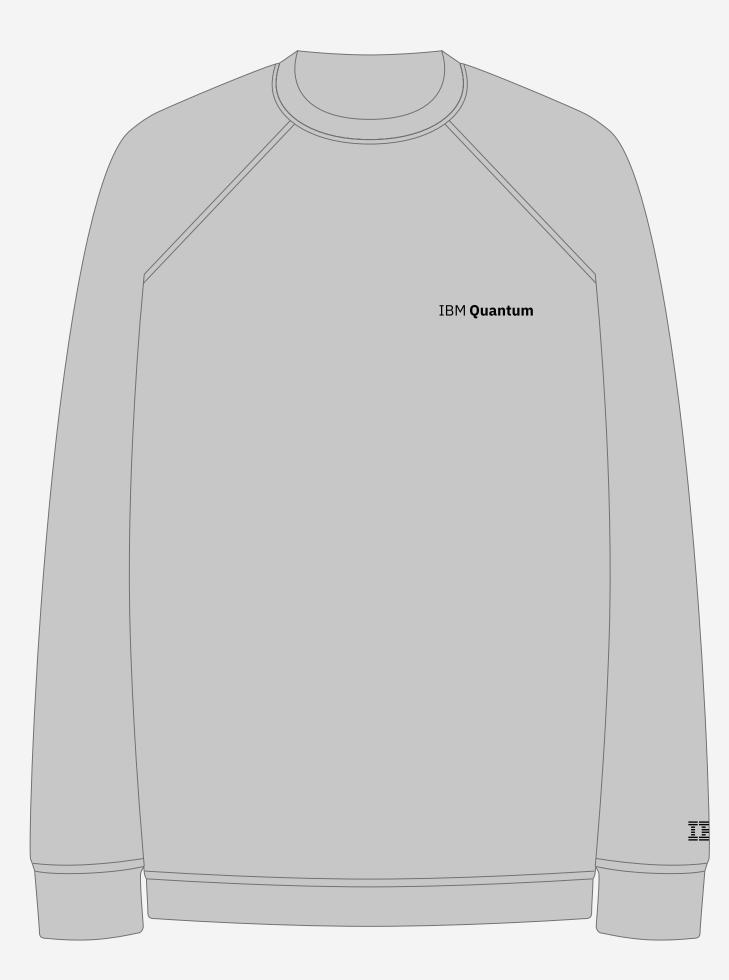

## Sweatshirt (logotype)

Artwork: 1 color Item color: light gray Required: 8-bar logo (left sleeve) Required: logotype (left chest)

IBM 8-bar logo and logotype may be positioned higher on the sleeve if print area is limited.

Minimum order quantities and prices will vary by ordering country. All colors may not be available in every country. For all orders go to the <u>IBM Brand Store</u>, find your country and contact your authorized IBM supplier.