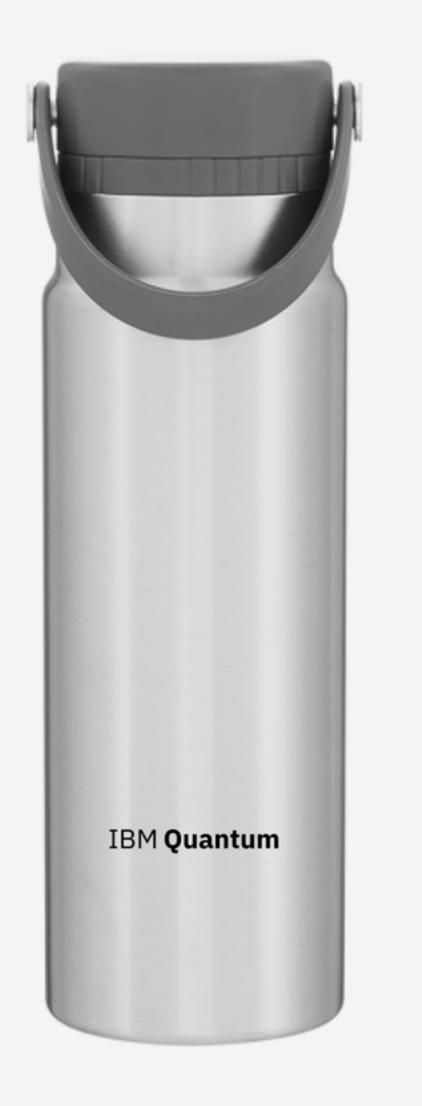

## Bottle

Artwork: 4 color Item material: stainless steel Required: logotype (front) Required: 8-bar logo (back)

Minimum order quantities and prices will vary by ordering country. All colors may not be available in every country. For all orders go to the <u>IBM Brand Store</u>, find your country and contact your authorized IBM supplier.