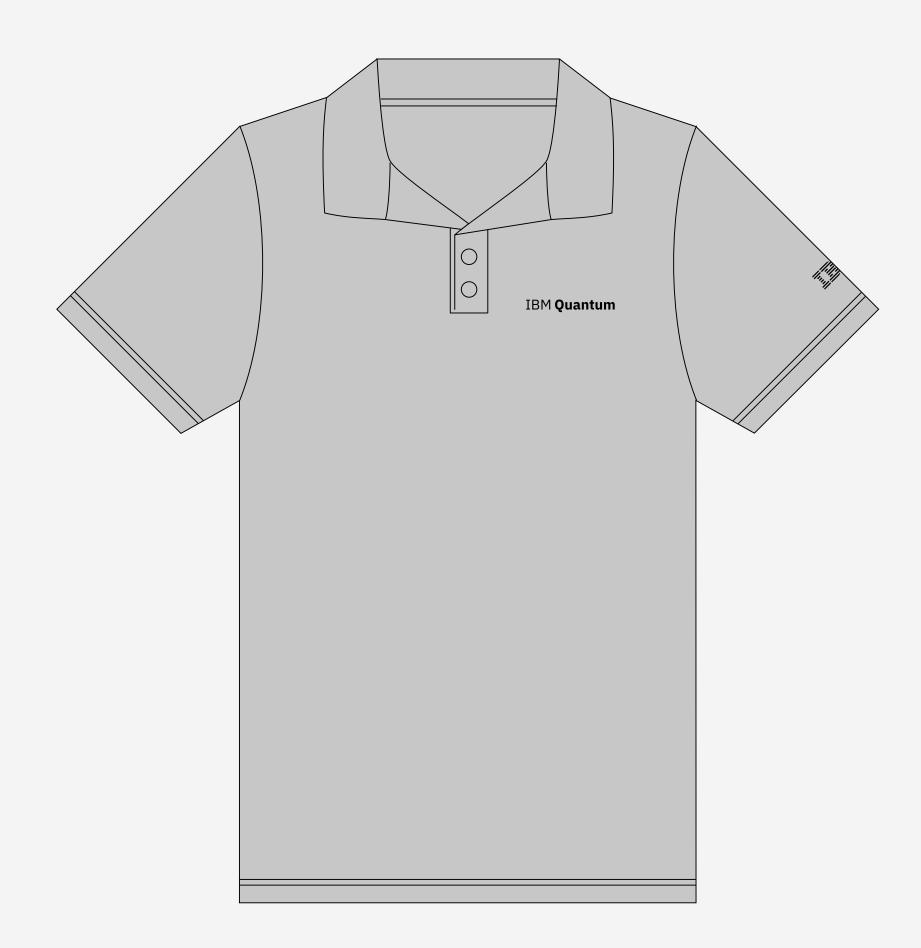

## Polo shirt

Artwork: 1 color Item color: dark and light gray Required: 8-bar logo (left sleeve) Required: logotype (left chest)

| IBM <b>Quantum</b> IBM <b>Quantum</b> |
|---------------------------------------|
|---------------------------------------|

Minimum order quantities and prices will vary by ordering country. All colors may not be available in every country. For all orders go to the <u>IBM Brand Store</u>, find your country and contact your authorized IBM supplier.