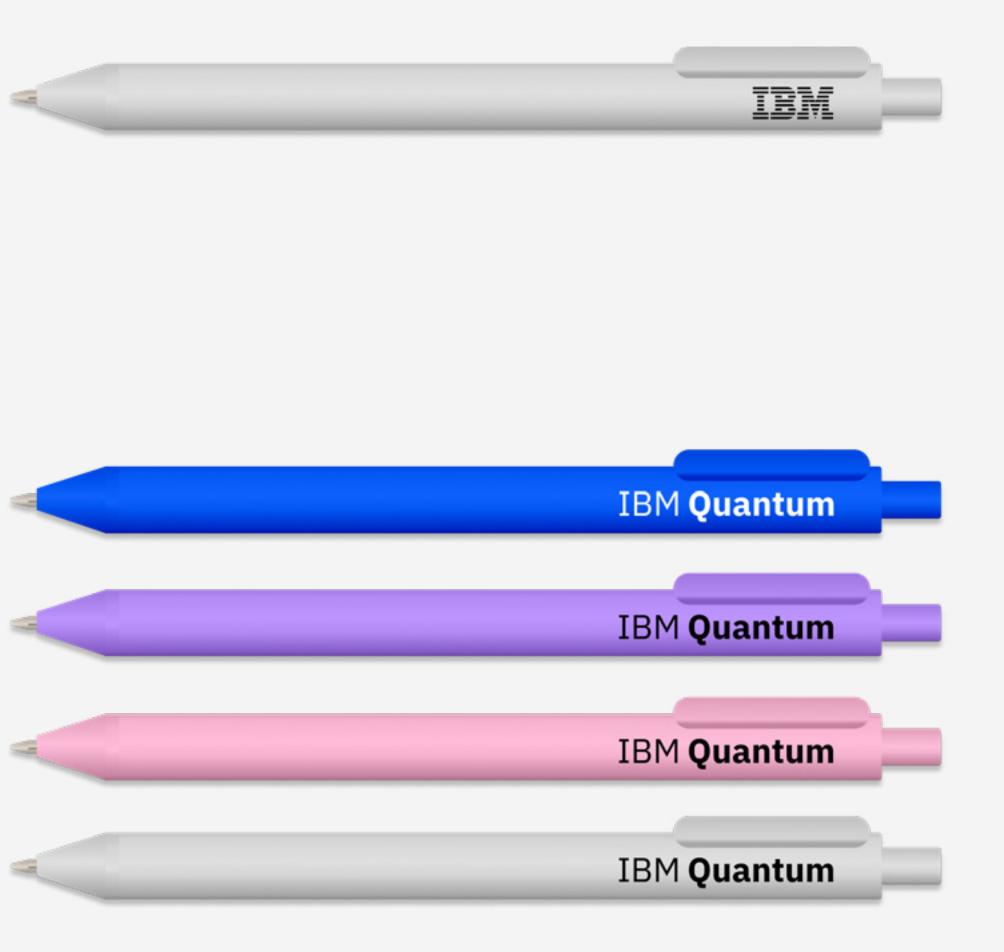

## Gel pen

Artwork: 1 color Item color: 1 color Required: logotype or 8-bar logo (only 1 side per pen)

Minimum order quantities and prices will vary by ordering country. All colors may not be available in every country. For all orders go to the <u>IBM Brand Store</u>, find your country and contact your authorized IBM supplier.