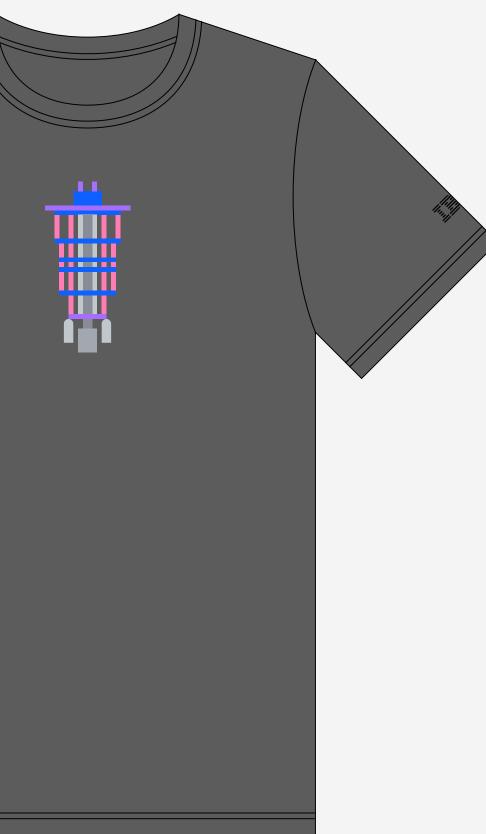

# T-shirt (illustration)

Artwork: 4 color Item color: dark and light gray Required: Quantum illustration (front) Required: 8-bar logo (left sleeve) Required: logotype (right sleeve)

| IBM <b>Quantum</b> | IBM <b>Quantum</b> |  |
|--------------------|--------------------|--|
|--------------------|--------------------|--|

Minimum order quantities and prices will vary by ordering country. All colors may not be available in every country. For all orders go to the <u>IBM Brand Store</u>, find your country and contact your authorized IBM supplier.