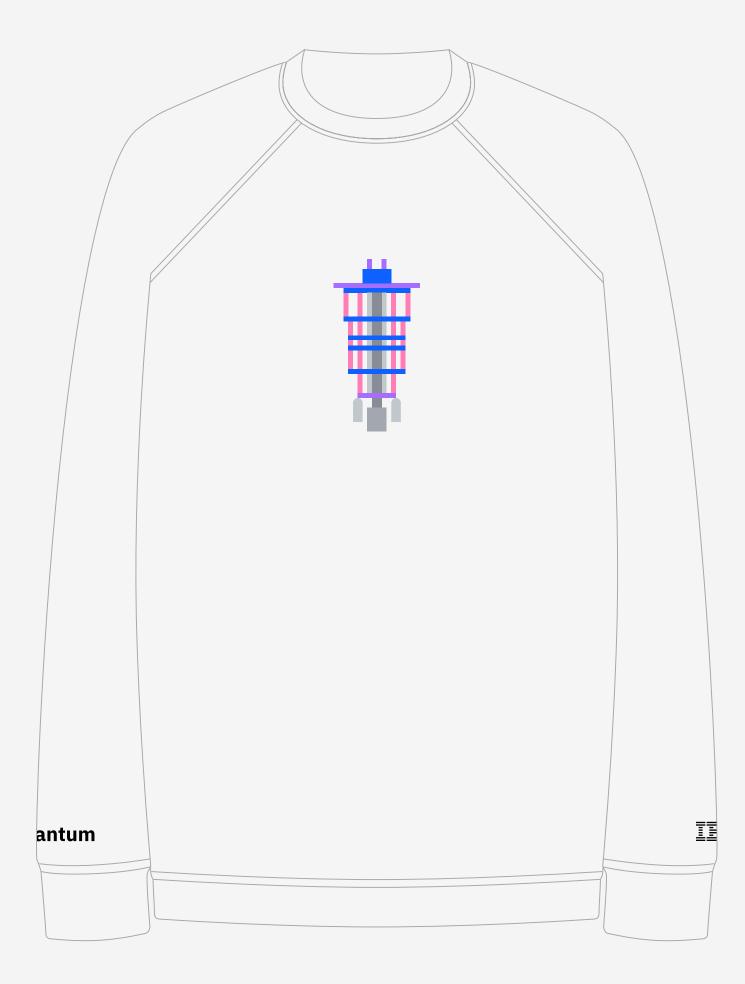

## Sweatshirt (illustration)

Artwork: 4 color Item color: white Required: Quantum illustration (front) Required: 8-bar logo (left sleeve) Required: logotype (right sleeve)

IBM 8-bar logo and logotype may be positioned higher on the sleeve if print area is limited.

Minimum order quantities and prices will vary by ordering country. All colors may not be available in every country. For all orders go to the <u>IBM Brand Store</u>, find your country and contact your authorized IBM supplier.