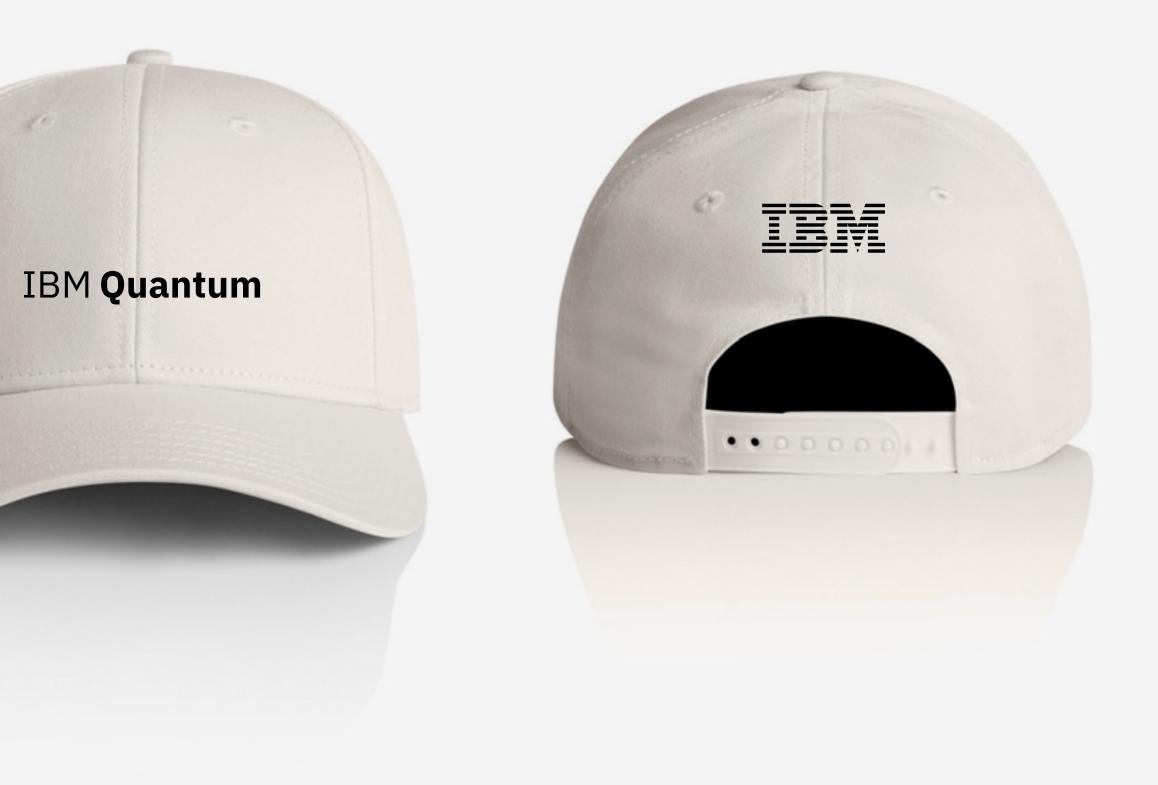

Artwork: 1 color Item color: white Required: logotype (front) Required: 8-bar logo (back)

Minimum order quantities and prices will vary by ordering country. All colors may not be available in every country. For all orders go to the <u>IBM Brand Store</u>, find your country and contact your authorized IBM supplier.