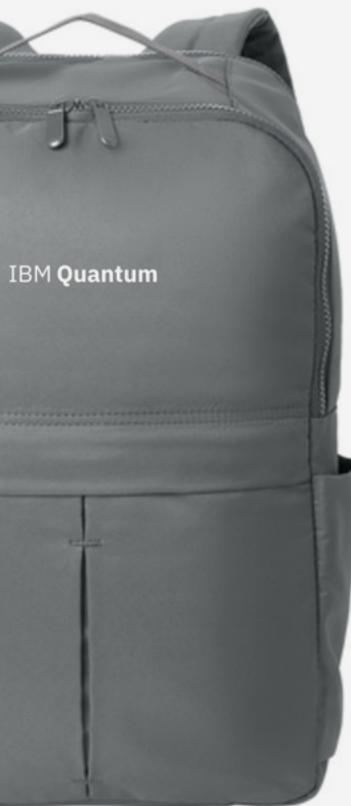

## Backpack

Artwork: 1 color Item colors: gray or black Required: logotype (front) Optional: 8-bar logo (Ideally applied on the side.)