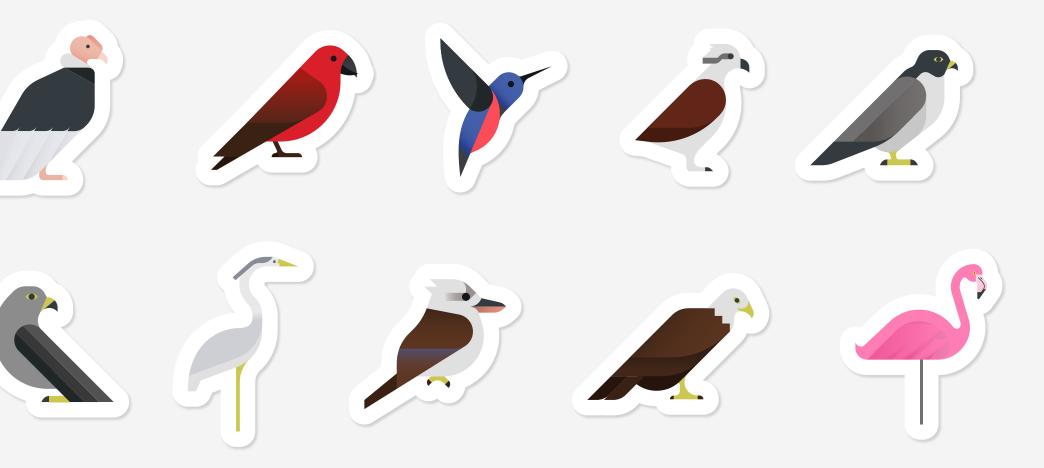

# T-shirt (birds)

Artwork: 1 color Item color: dark and light gray Required: bird pictograms grid (front) Required: 8-bar logo (left sleeve) Required: logotype (right sleeve)

| IBM <b>Quantum</b> | IBM <b>Quantum</b> |  |
|--------------------|--------------------|--|
|--------------------|--------------------|--|

Minimum order quantities and prices will vary by ordering country. All colors may not be available in every country. For all orders go to the <u>IBM Brand Store</u>, find your country and contact your authorized IBM supplier.

# T-shirt (birds)

Artwork: 1 color Item color: dark and light gray Required: bird pictograms grid (back) Required: 8-bar logo (left sleeve) Required: logotype (left chest)

| BM <b>Quantum</b> IBM <b>Quantum</b> |
|--------------------------------------|
|--------------------------------------|

Minimum order quantities and prices will vary by ordering country. All colors may not be available in every country. For all orders go to the IBM Brand Store, find your country and contact your authorized IBM supplier.