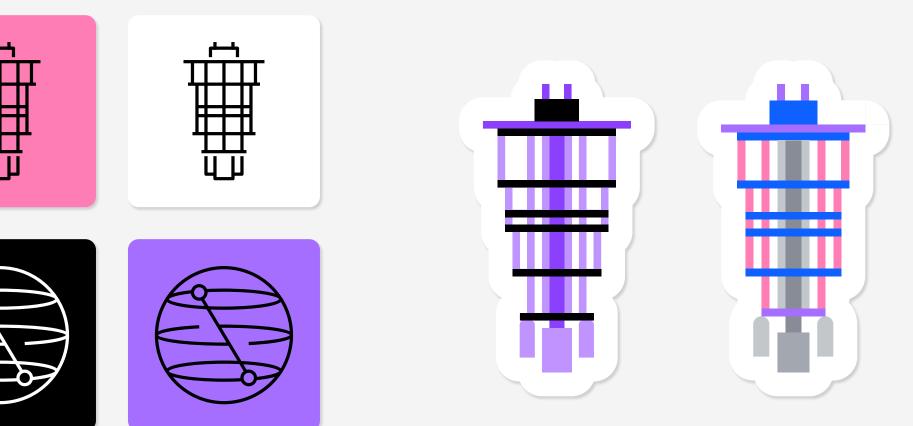

#### Sticker sheet

Artwork: 4 color Item finish: matte

Minimum order quantities and prices will vary by ordering country. All colors may not be available in every country. For all orders go to the <u>IBM Brand Store</u>, find your country and contact your authorized IBM supplier.

#### Decals

Artwork: 4 color Item finish: matte Bird illustrations: ~1.5" – 2" high Pictograms (Quantum and Qiskit): ~2" high Quantum illustration: ~3.5" high

Minimum order quantities and prices will vary by ordering country. All colors may not be available in every country. For all orders go to the <u>IBM Brand Store</u>, find your country and contact your authorized IBM supplier.