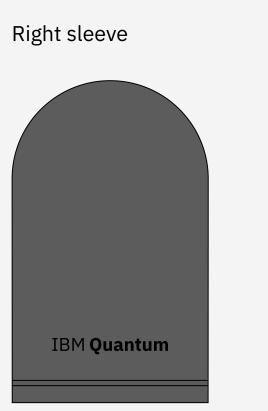

# T-shirt (pictogram)

Artwork: 1 color Item color: dark and light gray Required: Quantum pictogram (front) Required: 8-bar logo (left sleeve) Required: logotype (right sleeve)

| uantum IBM <b>Quantum</b> | IBM <b>Quantum</b> |  | IBM <b>Quantum</b> |
|---------------------------|--------------------|--|--------------------|
|---------------------------|--------------------|--|--------------------|

Minimum order quantities and prices will vary by ordering country. All colors may not be available in every country. For all orders go to the <u>IBM Brand Store</u>, find your country and contact your authorized IBM supplier. lantum