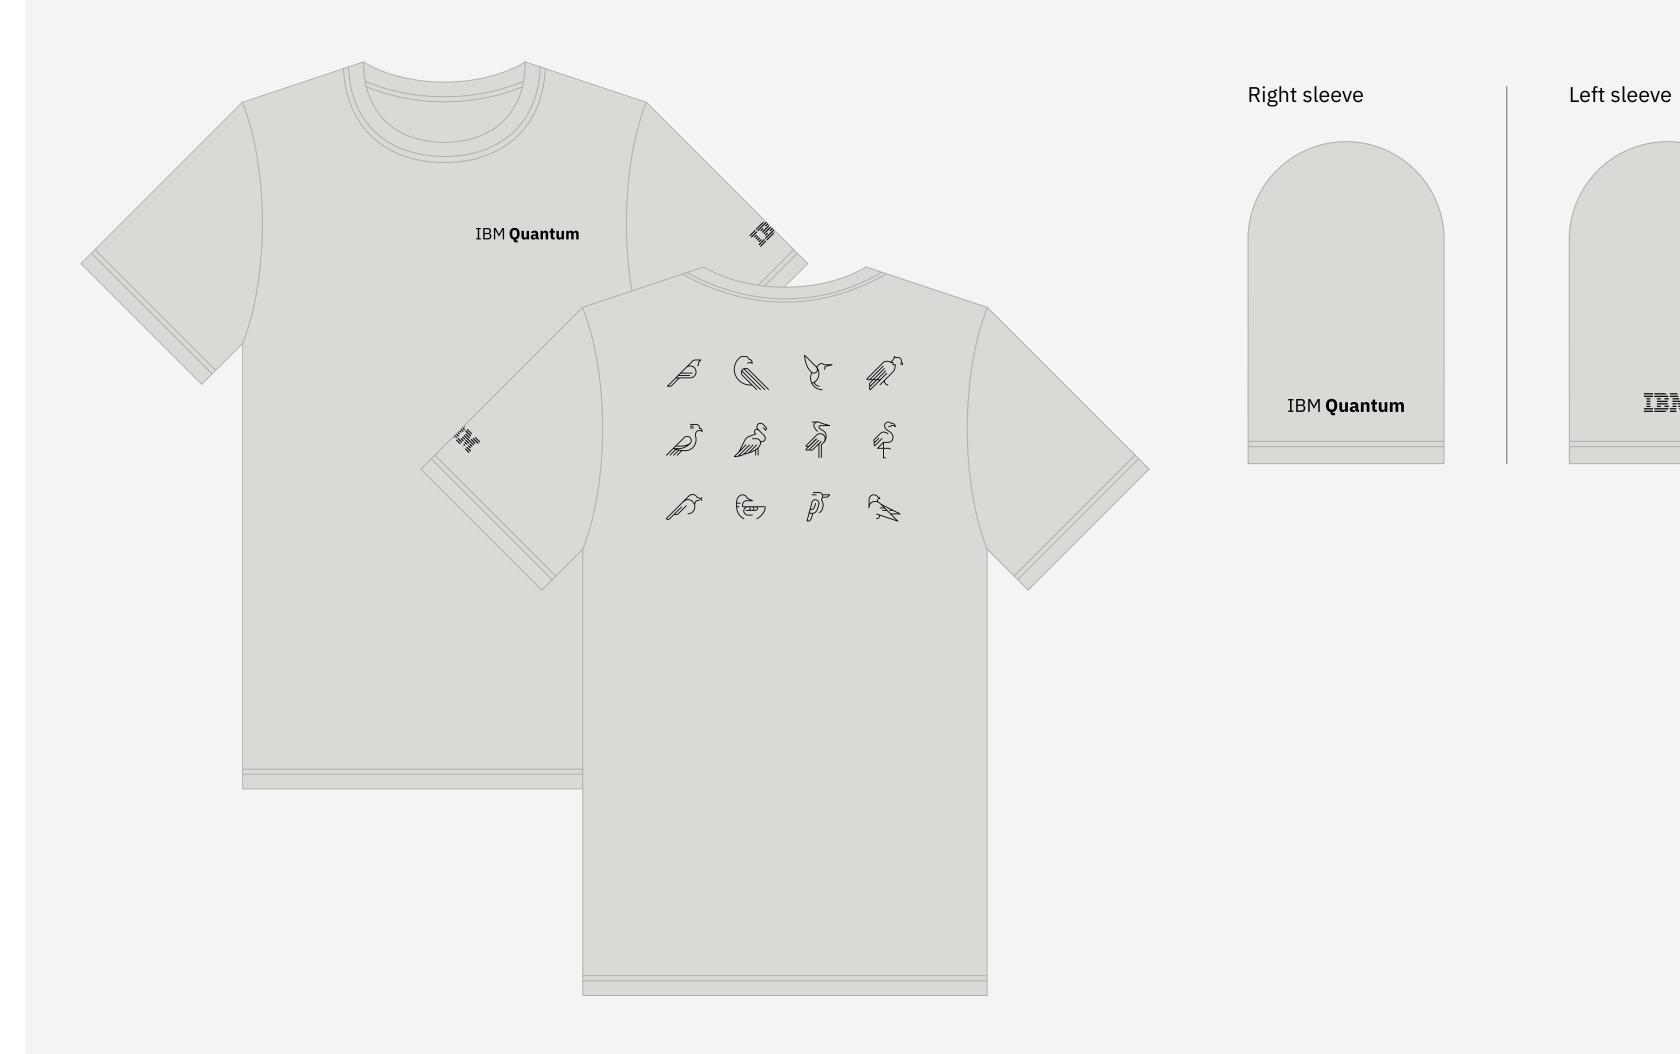

# T-shirt (birds)

Artwork: 1 color Item color: dark and light gray Required: bird pictograms grid (front) Required: 8-bar logo (left sleeve) Required: logotype (right sleeve)

| IBM <b>Quantum</b> | IBM <b>Quantum</b> |  |
|--------------------|--------------------|--|
|--------------------|--------------------|--|

Minimum order quantities and prices will vary by ordering country. All colors may not be available in every country. For all orders go to the <u>IBM Brand Store</u>, find your country and contact your authorized IBM supplier.