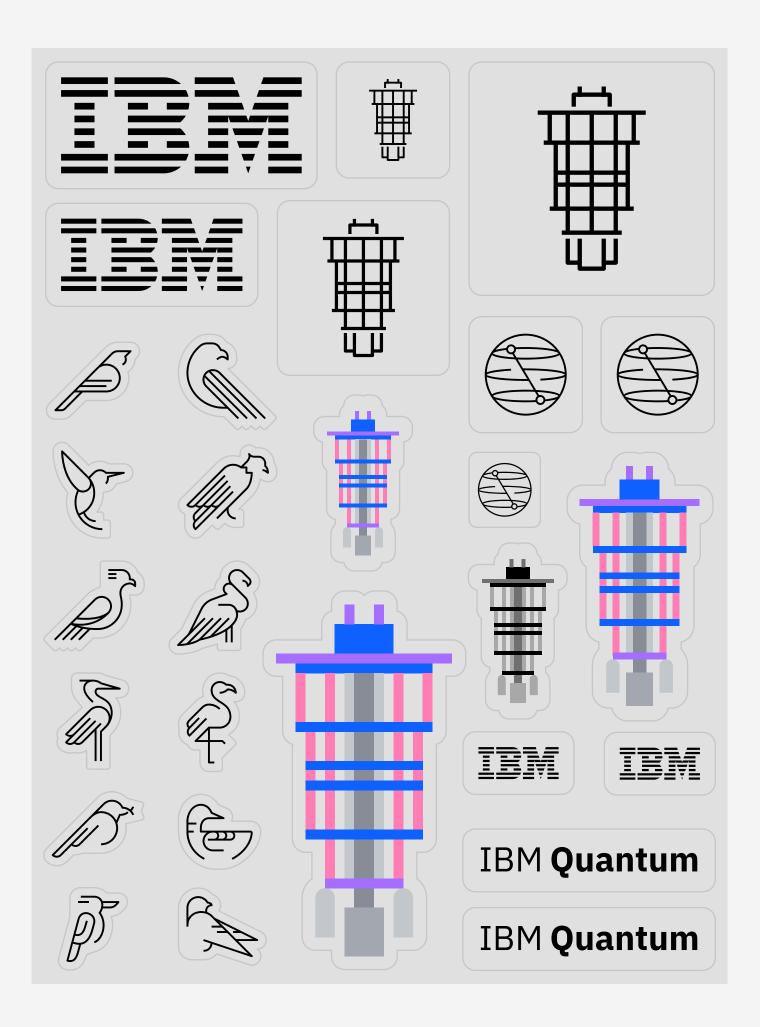

#### Sticker sheet

Artwork: 4 color Item finish: matte

Minimum order quantities and prices will vary by ordering country. All colors may not be available in every country. For all orders go to the <u>IBM Brand Store</u>, find your country and contact your authorized IBM supplier.

#### Decals

Artwork: 4 color Item finish: matte Bird illustrations: ~1.5" – 2" high Pictograms (Quantum and Qiskit): ~2" high Quantum illustration: ~3.5" high

Minimum order quantities and prices will vary by ordering country. All colors may not be available in every country. For all orders go to the <u>IBM Brand Store</u>, find your country and contact your authorized IBM supplier.