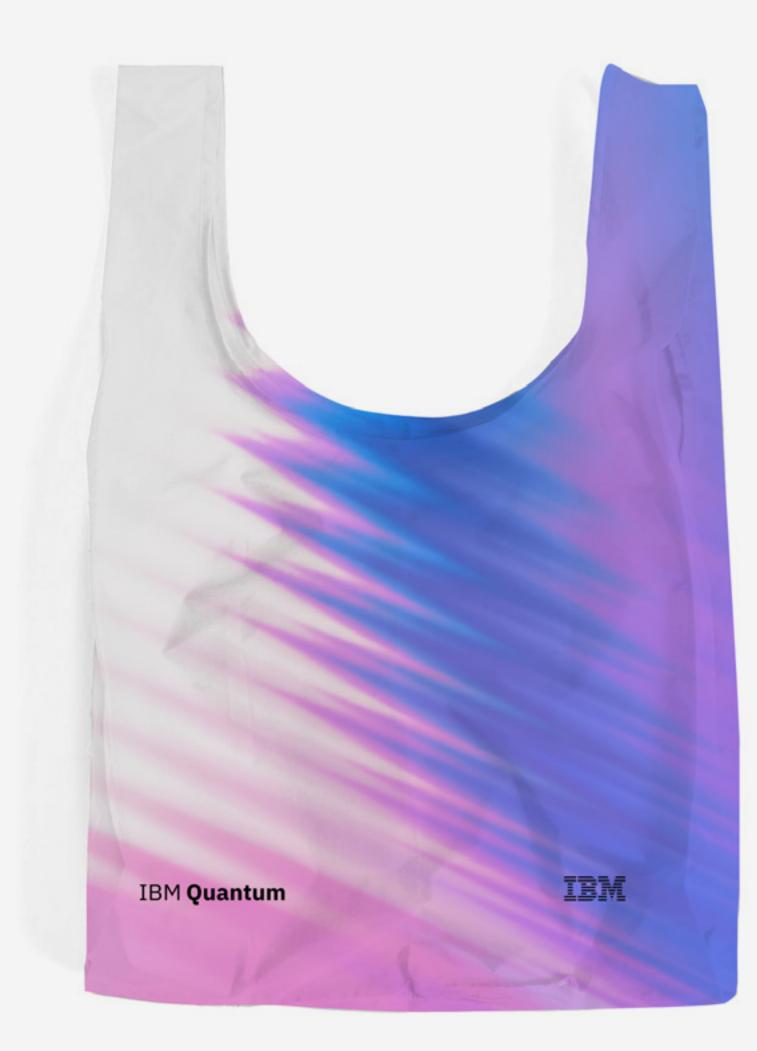

# Tote bag

Artwork: 4 color Item material: natural canvas Required: Quantum illustration (center) Required: 8-bar logo (bottom right) Required: logotype (bottom left)

Minimum order quantities and prices will vary by ordering country. All colors may not be available in every country. For all orders go to the <u>IBM Brand Store</u>, find your country and contact your authorized IBM supplier.