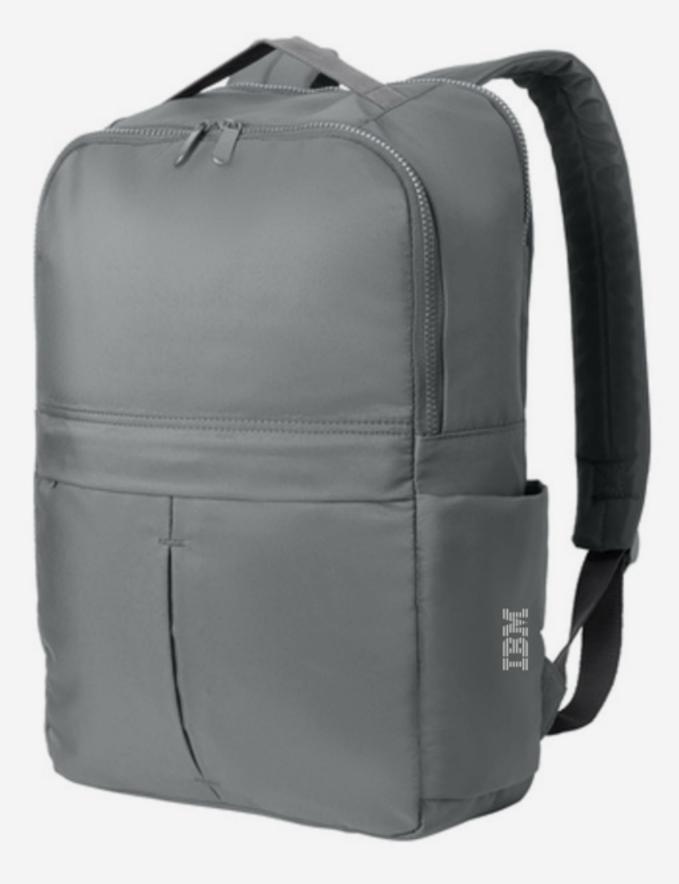

## Backpack

Artwork: 1 color Item colors: gray or black Required: logotype (front) Optional: 8-bar logo (Ideally applied on the side.)