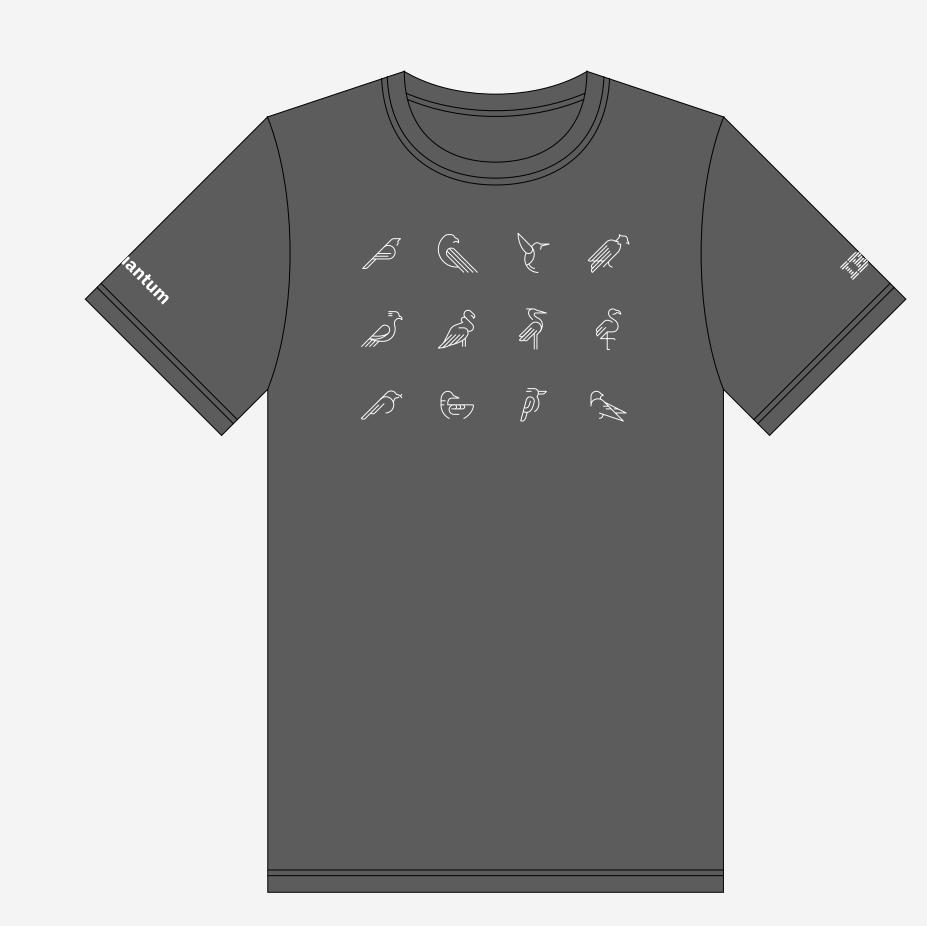

# T-shirt (birds)

Artwork: 1 color Item color: dark and light gray Required: bird pictograms grid (front) Required: 8-bar logo (left sleeve) Required: logotype (right sleeve)

| IBM <b>Quantum</b> | IBM <b>Quantum</b> |  |
|--------------------|--------------------|--|
|--------------------|--------------------|--|

Minimum order quantities and prices will vary by ordering country. All colors may not be available in every country. For all orders go to the <u>IBM Brand Store</u>, find your country and contact your authorized IBM supplier.