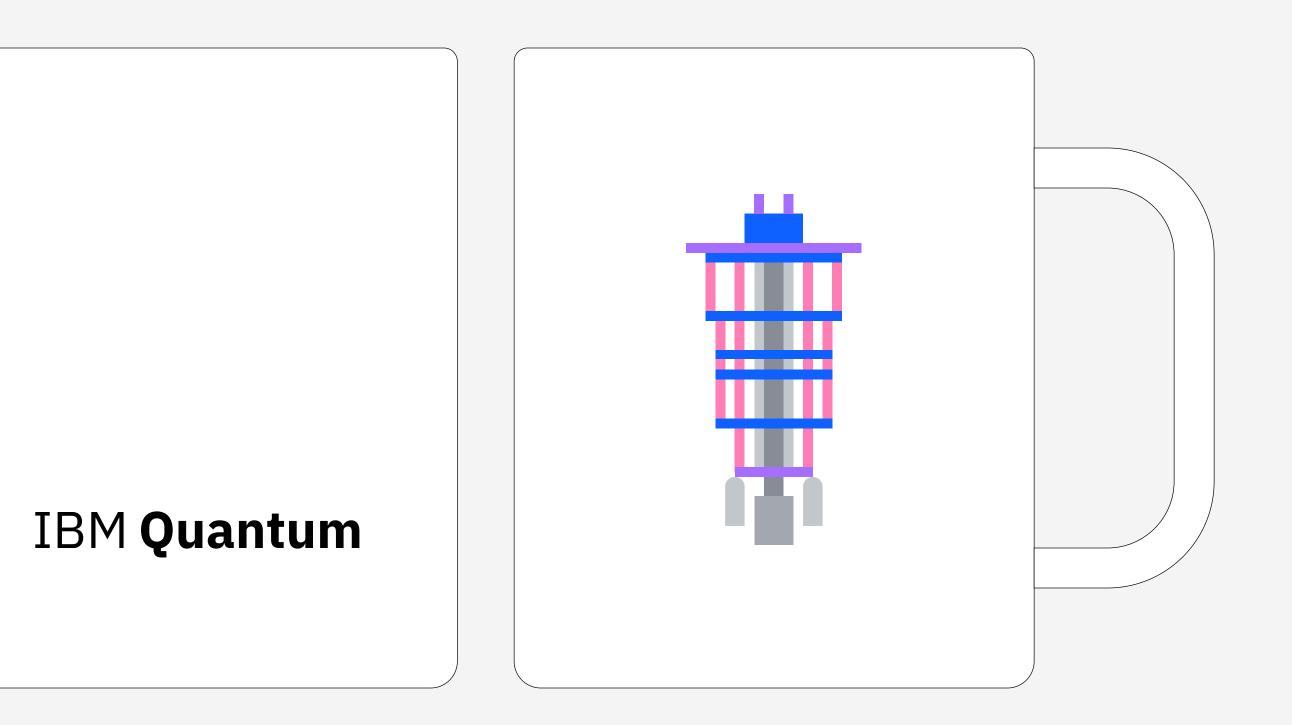

# Mug (illustration)

Artwork: 4 color Item color: white Required: Quantum illustration (front) Required: logotype (back)

Minimum order quantities and prices will vary by ordering country. All colors may not be available in every country. For all orders go to the IBM Brand Store, find your country and contact your authorized IBM supplier.