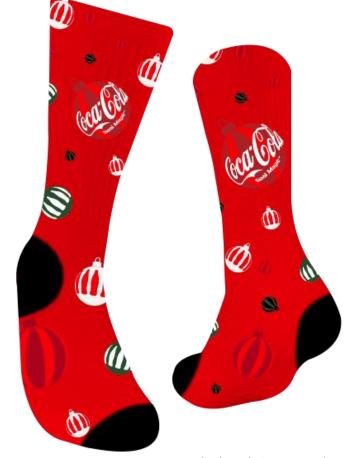

## **SUBLIMATED SOCKS**

Min Quantity: 100

**Estimated Price:** \$12.00

COKEHLDY24