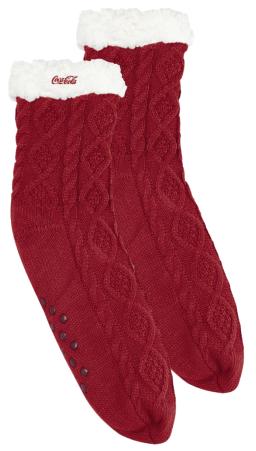

#### **CABLE KNIT SLIPPER SOCKS**

Min Quantity: 50

**Estimated Price:** \$7.95

COKEHLDY24