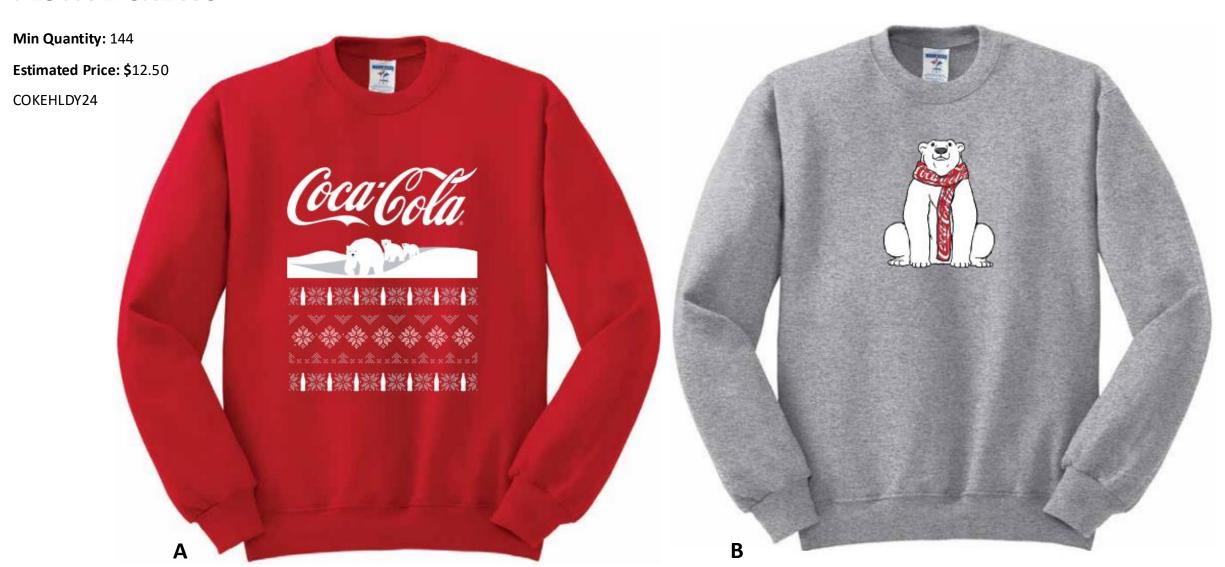

2024 Coca-Cola Holiday Apparel & Headwear



#### **FESTIVE CREWS**









# OFFICIALLY-LICENSED COCA-COLA ORNAMENTS

COKEHLDY24

A. Case Qty: 144 Price: **\$2.85**\*each B. Case Qty: 96 | Price: \$4.90\*each C. Case Qty: 144 | Price: **\$2.95**\*each D. Case Qty: 72 | Price: \$3.15\*each Price: **\$6.25**\*each Case Qty: 48 Case Qty: 48 | Price: \$5.15\*each G. Case Qty: 96 | Price: **\$3.95**\*each H. Case Qty: 96 | Price: \$3.40\*each Case Qty: 96 Price: **\$5.00**\*each Price: \$6.20\*each Case Qty: 48 | Price: **\$5.65**\*each K. Case Qty: 48 L. Case Qty: 96 | Price: \$3.75\*each \*PRICING IS ESTIMATED







# **TRUCKER CAP**

Min Quantity: 144

**Estimated Price:** \$6.00

COKEHLDY24





#### **CLASSIC CUFF BEANIE**

Min Quantity: 48

**Estimated Price:** \$7.40





#### **POM BEANIE**

Min Quantity: 24

**Estimated Price:** \$ 7.75

COKEHLDY24