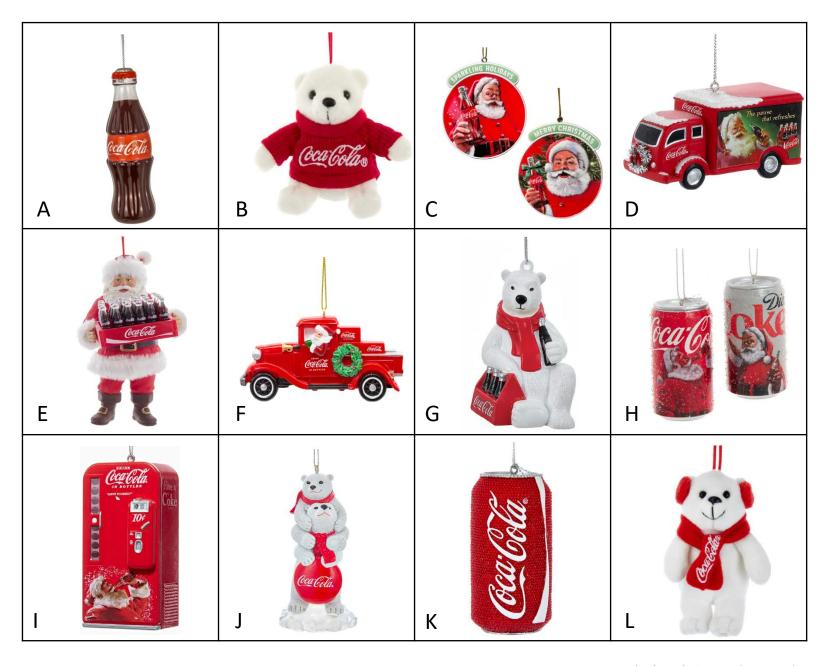

# OFFICIALLY-LICENSED COCA-COLA ORNAMENTS

COKEHLDY24

A. Case Qty: 144 Price: **\$2.85**\*each B. Case Qty: 96 | Price: \$4.90\*each C. Case Qty: 144 | Price: **\$2.95**\*each D. Case Qty: 72 | Price: \$3.15\*each Price: **\$6.25**\*each Case Qty: 48 Case Qty: 48 | Price: \$5.15\*each G. Case Qty: 96 | Price: **\$3.95**\*each H. Case Qty: 96 | Price: \$3.40\*each Case Qty: 96 Price: **\$5.00**\*each Price: \$6.20\*each Case Qty: 48 | Price: **\$5.65**\*each K. Case Qty: 48 L. Case Qty: 96 | Price: \$3.75\*each \*PRICING IS ESTIMATED