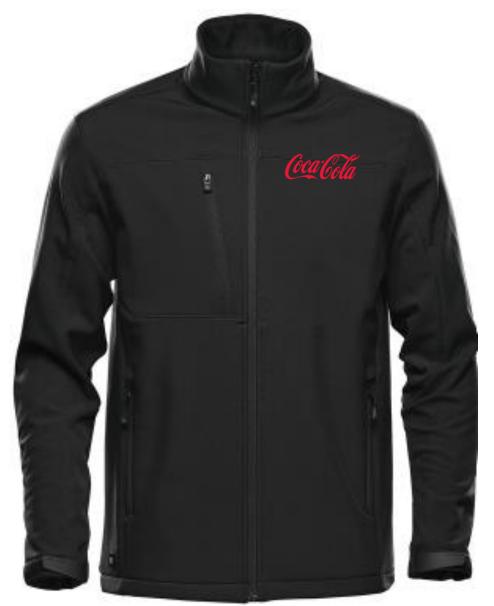

# STORMTECH SOFTSHELL JACKET

Min Quantity: 6

Ladies' and Men's

Estimated Price: \$76.50

COKEHLDY24