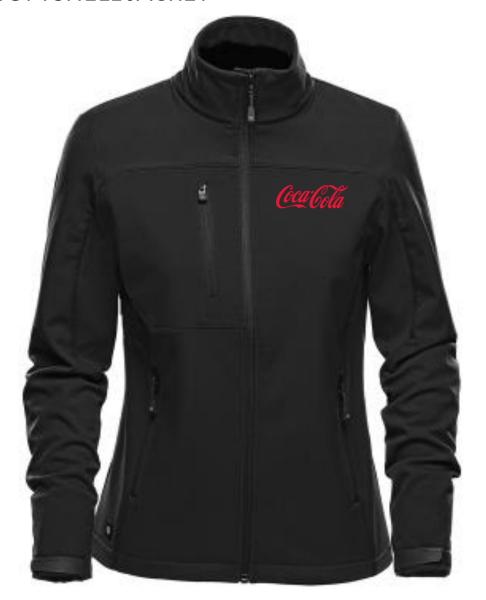

# STORMTECH SOFTSHELL JACKET

Min Quantity: 6

Ladies' and Men's

Estimated Price: \$76.50

COKEHLDY24