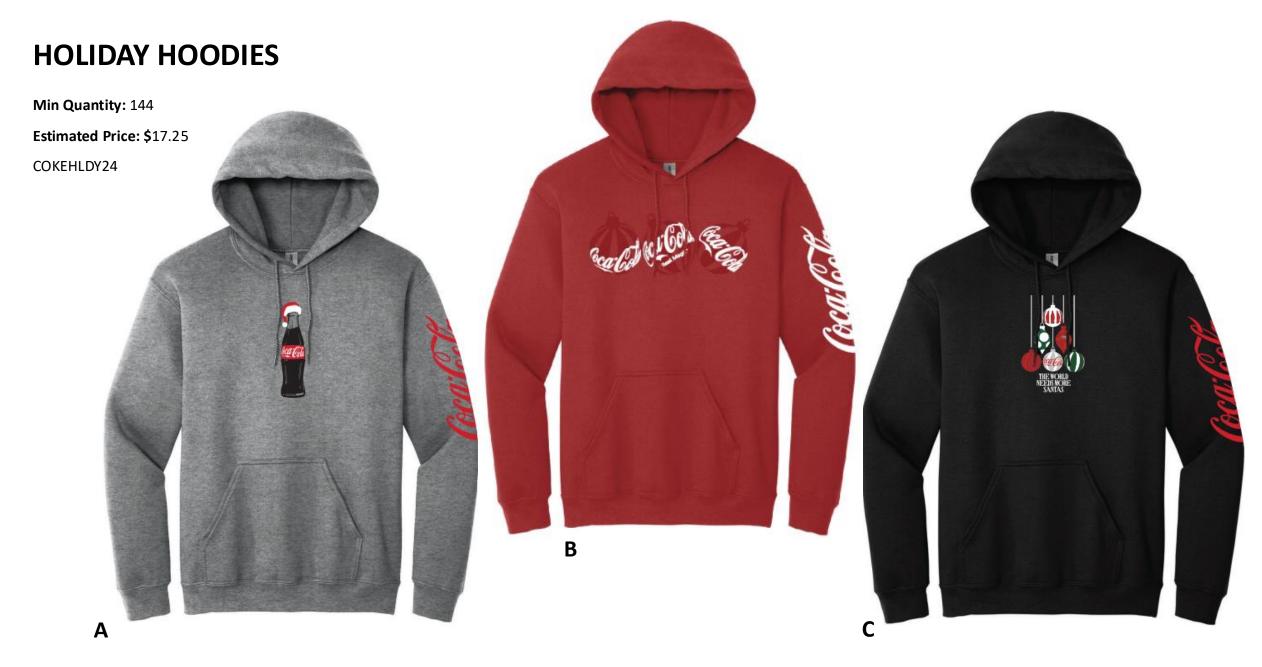

2024 Coca-Cola Holiday Apparel & Headwear



#### **FESTIVE CREWS**









# OFFICIALLY-LICENSED COCA-COLA ORNAMENTS

COKEHLDY24

A. Case Qty: 144 Price: **\$2.85**\*each B. Case Qty: 96 | Price: \$4.90\*each C. Case Qty: 144 | Price: **\$2.95**\*each D. Case Qty: 72 | Price: \$3.15\*each Price: **\$6.25**\*each Case Qty: 48 Case Qty: 48 | Price: \$5.15\*each G. Case Qty: 96 | Price: **\$3.95**\*each H. Case Qty: 96 | Price: \$3.40\*each Case Qty: 96 Price: **\$5.00**\*each Price: \$6.20\*each Case Qty: 48 | Price: **\$5.65**\*each K. Case Qty: 48 L. Case Qty: 96 | Price: \$3.75\*each \*PRICING IS ESTIMATED







# **TRUCKER CAP**

Min Quantity: 144

**Estimated Price:** \$6.00

COKEHLDY24





#### **CLASSIC CUFF BEANIE**

Min Quantity: 48

**Estimated Price:** \$7.40





#### **POM BEANIE**

Min Quantity: 24

**Estimated Price:** \$ 7.75

COKEHLDY24

# TO