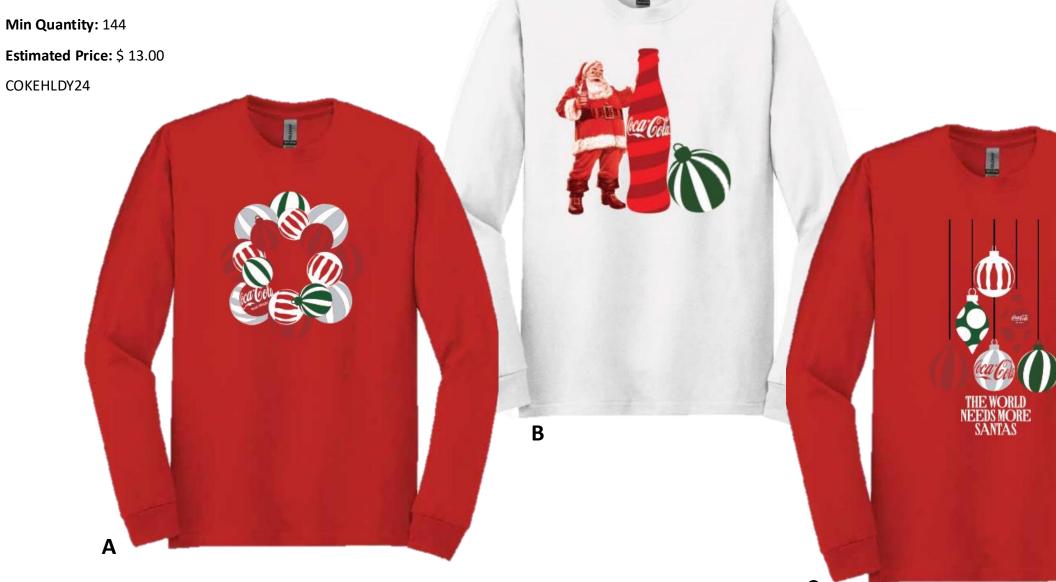

: **\$5.00**\*each Price: \$6.20\*each Case Qty: 48 | Price: **\$5.65**\*each K. Case Qty: 48 L. Case Qty: 96 | Price: \$3.75\*each \*PRICING IS ESTIMATED







# **TRUCKER CAP**

Min Quantity: 144

**Estimated Price:** \$6.00

COKEHLDY24





#### **CLASSIC CUFF BEANIE**

Min Quantity: 48

**Estimated Price:** \$7.40





#### **POM BEANIE**

Min Quantity: 24

**Estimated Price:** \$ 7.75

COKEHLDY24

# TOUCH SCREEN GLOVES

Min Quantity: 50





#### **CABLE KNIT SLIPPER SOCKS**

Min Quantity: 50

**Estimated Price:** \$7.95

COKEHLDY24



## **SUBLIMATED SOCKS**

Min Quantity: 100

**Estimated Price:** \$12.00

COKEHLDY24



#### **ORNAMENT POLO**



# **NIKE POLO**





## **GRAPHIC TEES**





# **GRAPHIC TEES**





# **LONG SLEEVE TEES** Min Quantity: 144 Estimated Price: \$ 13.00





# STORMTECH SOFTSHELL JACKET

Min Quantity: 6

Ladies' and Men's

Estimated Price: \$76.50

COKEHLDY24







# Don't see what you are looking for? For more ideas: visit AllRedResources.com





# SPREAD THE RED

.com

*To order, please contact:* 

JENNY MATTY Strategic Account Manager 479.799.4609

jenny.matty@staples.com