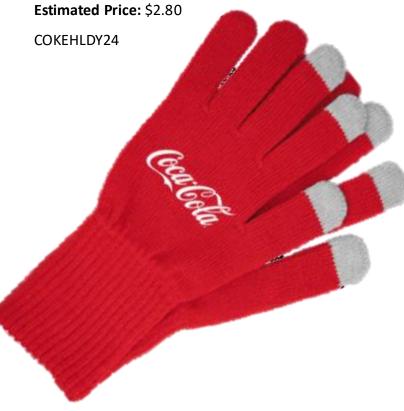

RNAMENTS

COKEHLDY24

A. Case Qty: 144 Price: **\$2.85**\*each B. Case Qty: 96 | Price: \$4.90\*each C. Case Qty: 144 | Price: **\$2.95**\*each D. Case Qty: 72 | Price: \$3.15\*each Price: **\$6.25**\*each Case Qty: 48 Case Qty: 48 | Price: \$5.15\*each G. Case Qty: 96 | Price: **\$3.95**\*each H. Case Qty: 96 | Price: \$3.40\*each Case Qty: 96 Price: **\$5.00**\*each Price: \$6.20\*each Case Qty: 48 | Price: **\$5.65**\*each K. Case Qty: 48 L. Case Qty: 96 | Price: \$3.75\*each \*PRICING IS ESTIMATED







# **TRUCKER CAP**

Min Quantity: 144

**Estimated Price:** \$6.00

COKEHLDY24





#### **CLASSIC CUFF BEANIE**

Min Quantity: 48

**Estimated Price:** \$7.40





#### **POM BEANIE**

Min Quantity: 24

**Estimated Price:** \$ 7.75

COKEHLDY24

# TOUCH SCREEN GLOVES

Min Quantity: 50





#### **CABLE KNIT SLIPPER SOCKS**

Min Quantity: 50

**Estimated Price:** \$7.95

COKEHLDY24



## **SUBLIMATED SOCKS**

Min Quantity: 100

**Estimated Price:** \$12.00

COKEHLDY24



#### **ORNAMENT POLO**



# **NIKE POLO**





## **GRAPHIC TEES**





# **GRAPHIC TEES**





# **LONG SLEEVE TEES** Min Quantity: 144 Estimated Price: \$ 13.00





# STORMTECH SOFTSHELL JACKET

Min Quantity: 6

Ladies' and Men's

Estimated Price: \$76.50

COKEHLDY24







# Don't see what you are looking for? For more ideas: visit AllRedResources.com





# SPREAD THE RED

.com

*To order, please contact:* 

JENNY MATTY Strategic Account Manager 479.799.4609

jenny.matty@staples.com