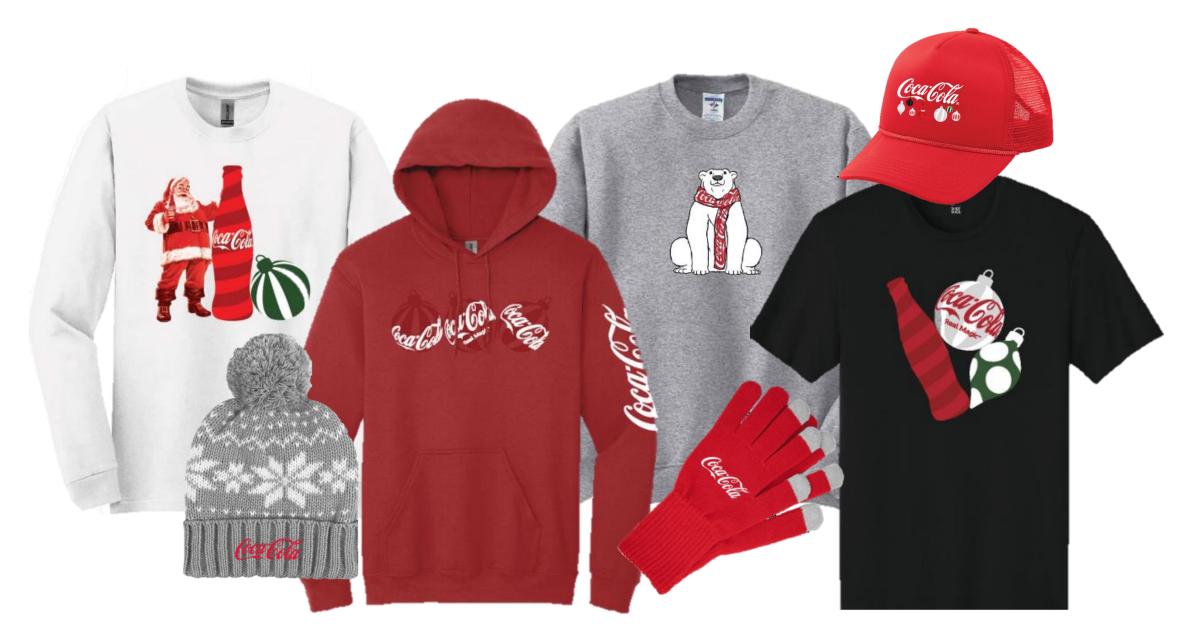

## **GRAPHIC TEES**

# **GRAPHIC TEES**

# **LONG SLEEVE TEES** Min Quantity: 144 Estimated Price: \$ 13.00

# **TRUCKER CAP**

Min Quantity: 144

**Estimated Price:** \$6.00

COKEHLDY24

#### **CLASSIC CUFF BEANIE**

Min Quantity: 48

**Estimated Price:** \$7.40

#### **POM BEANIE**

Min Quantity: 24

**Estimated Price:** \$ 7.75

COKEHLDY24

# TOUCH SCREEN GLOVES

Min Quantity: 50