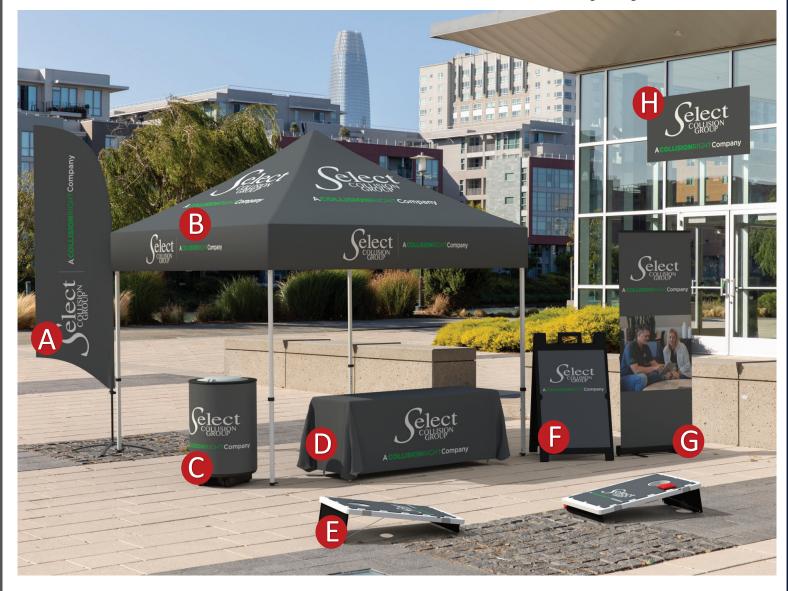

## **Indoor and Outdoor Custom Event Displays**

- 10.5' Sail Sign (double sided) Α.
- 10' Tent Β.
- **Event Cooler with Lid** С.
- 6' Table Cover D.
- **Bag Toss Game Kit** Ε.

- Signicade Double sided Frame **F**.
- 31.5" Retractable Banner G.
- 3'x6' Banner Η.

All Items include full color graphics and can be customized.

Tables not included. Minimum order quantity for each item: 1 piece! Need a different design – reach out for details to customize your display!