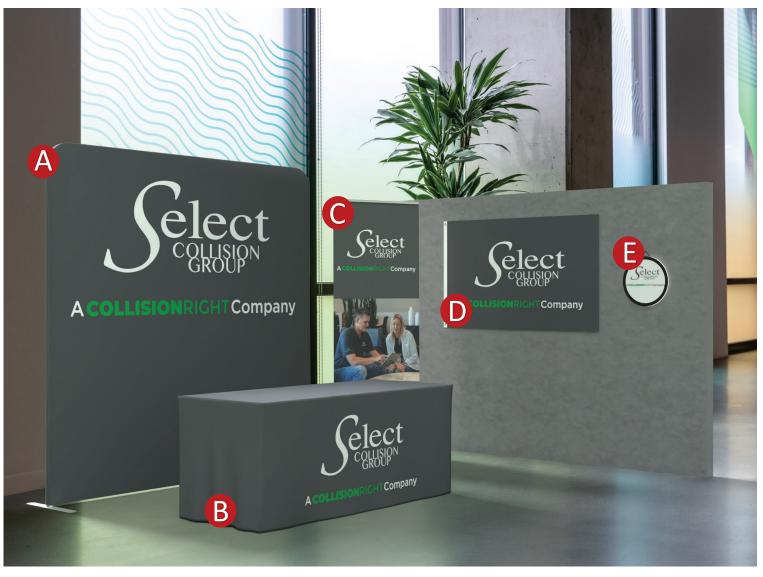

## Indoor and Outdoor Custom Event Displays

- A. 8' Eurofit Wall Display Kit
- B. 6' Fitted Table Cover
- C. 31.5" Retractable Banner
- D. 3'x5' Nylon Flag (single sided)
- E. 15" Round Glo LED Sign

## All Items include full color graphics and can be customized.

Tables not included. Minimum order quantity for each item: 1 piece! Need a different design – reach out for details to customize your display!