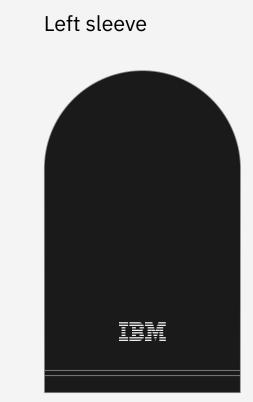

# T-shirt

Available options: 1 color Required: graphic front Required: 8-bar logo left sleeve Required: logotype right sleeve

# T-shirt

Available options: 1 color Required: graphic front Required: 8-bar logo left sleeve Required: logotype right sleeve

Minimum order quantities and prices will vary by ordering country. All colors may not be available in every country. For all orders go to the <u>IBM Brand Store</u>, find your country and contact your authorized IBM supplier. 