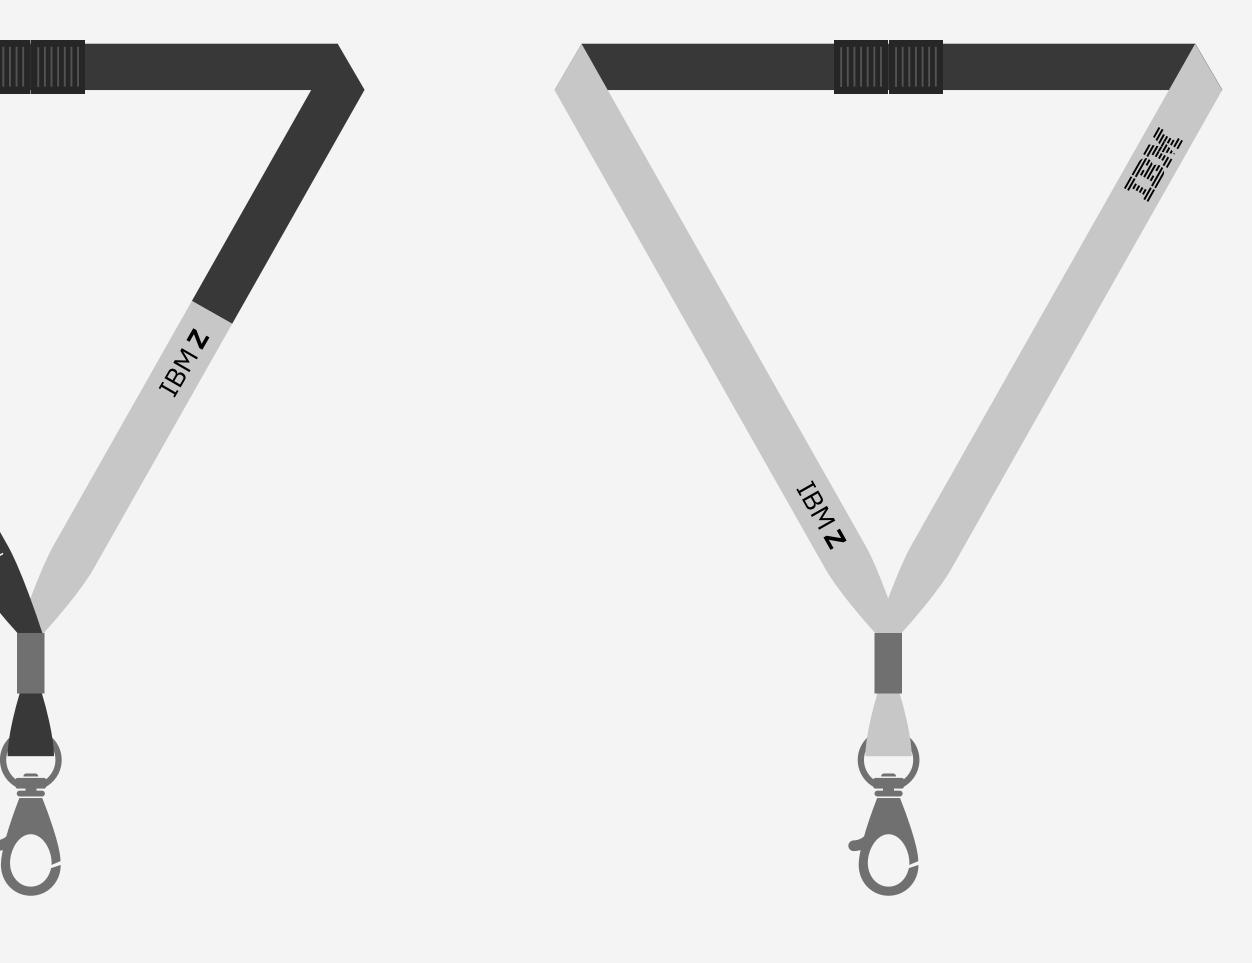

### Pen

Available options: 1 color Required: logotype front Optional: 8-bar logo back

Minimum order quantities and prices will vary by ordering country. All colors may not be available in every country. For all orders go to the <u>IBM Brand Store</u>, find your country and contact your authorized IBM supplier.