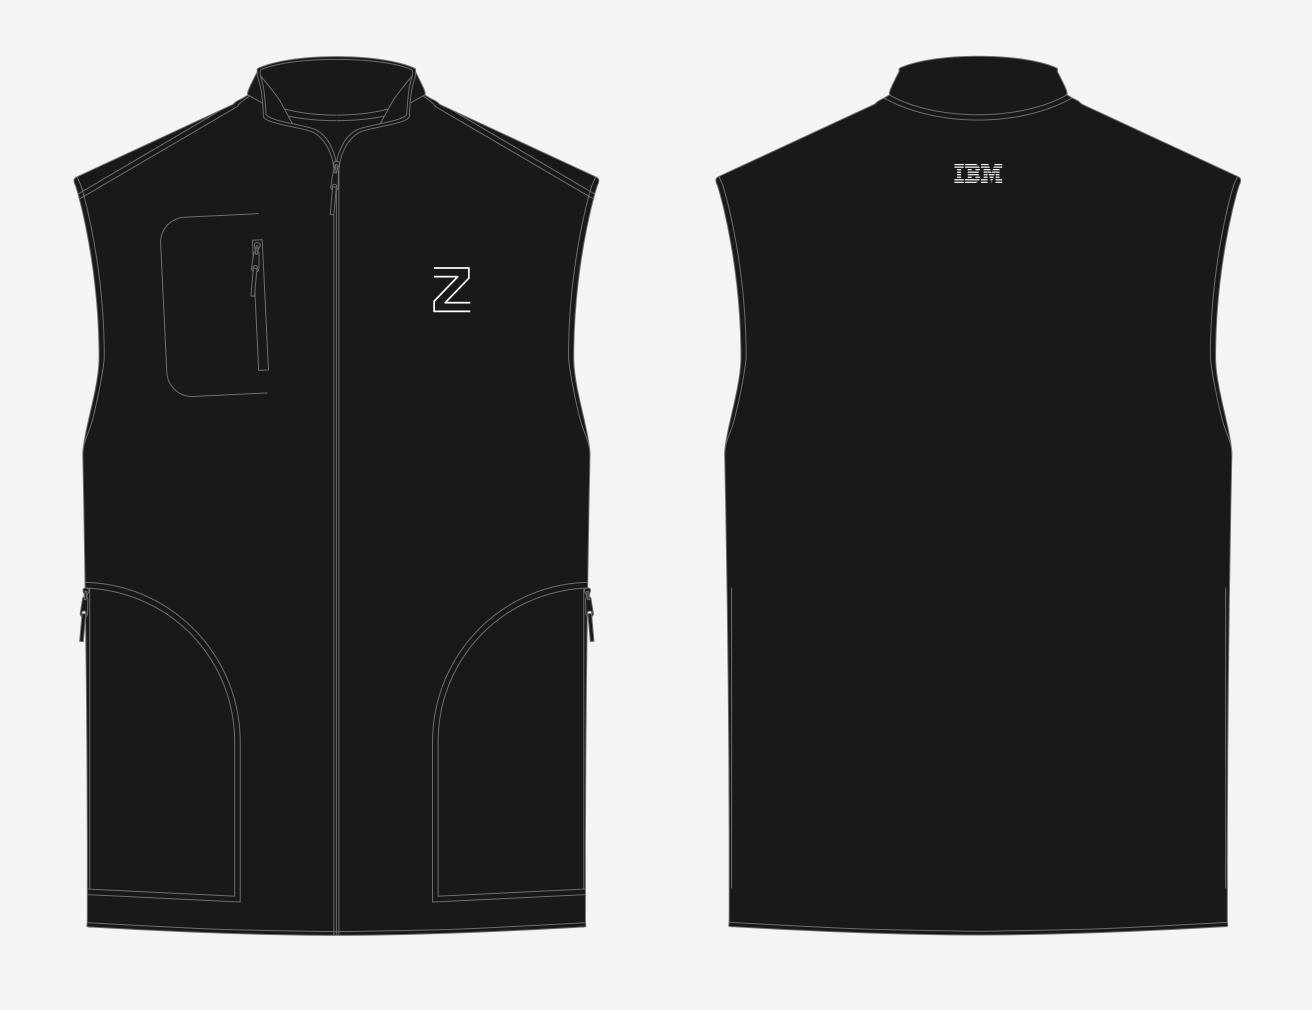

## Vest

Available options: 1 color Required: graphic left chest Required: 8-bar logo back

Minimum order quantities and prices will vary by ordering country. All colors may not be available in every country. For all orders go to the <u>IBM Brand Store</u>, find your country and contact your authorized IBM supplier.