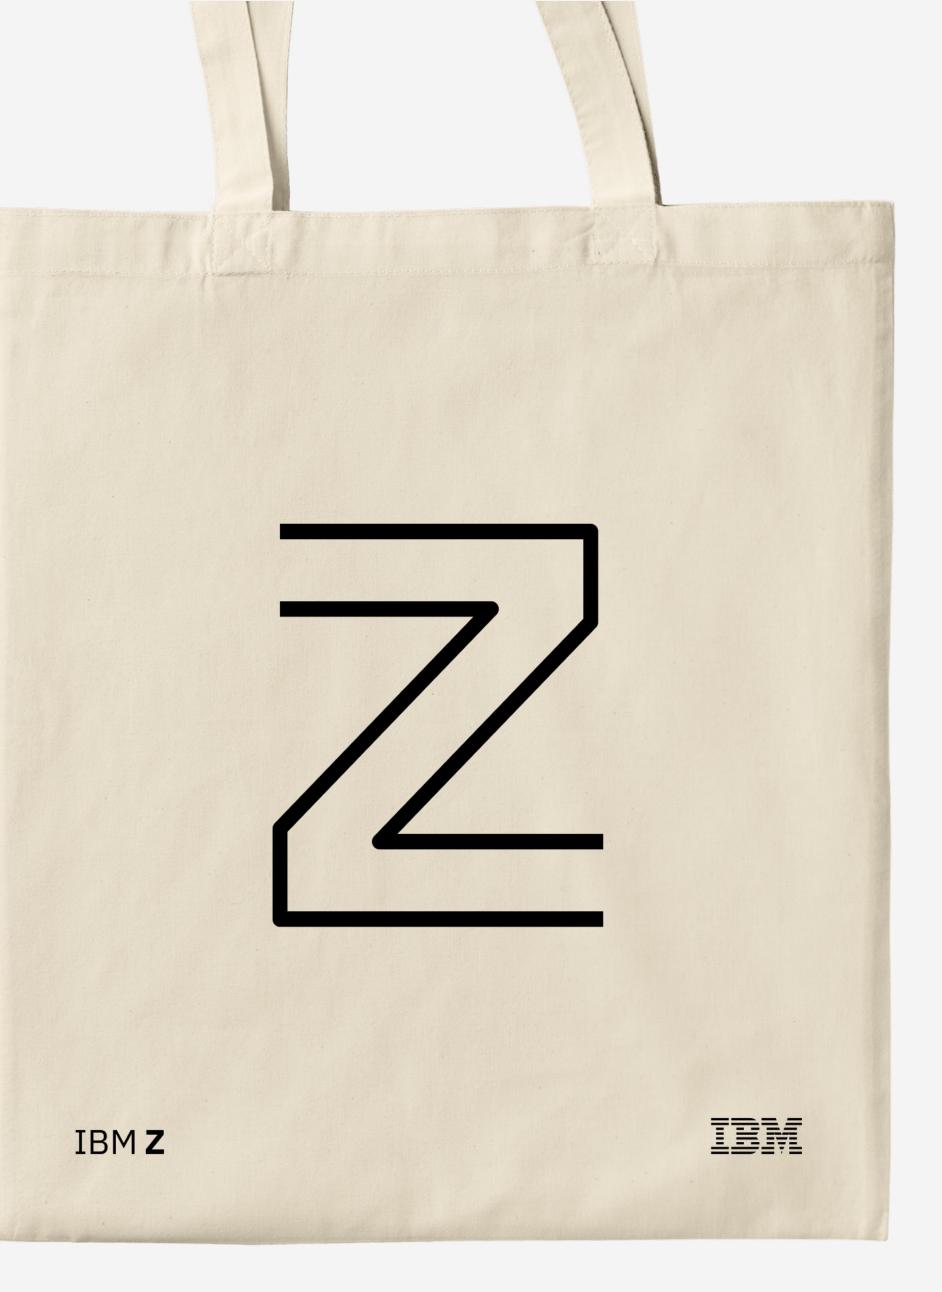

# Tote bag

Available options: 1 color Required: pictogram center Required: 8-bar logo bottom right Required: logotype bottom left