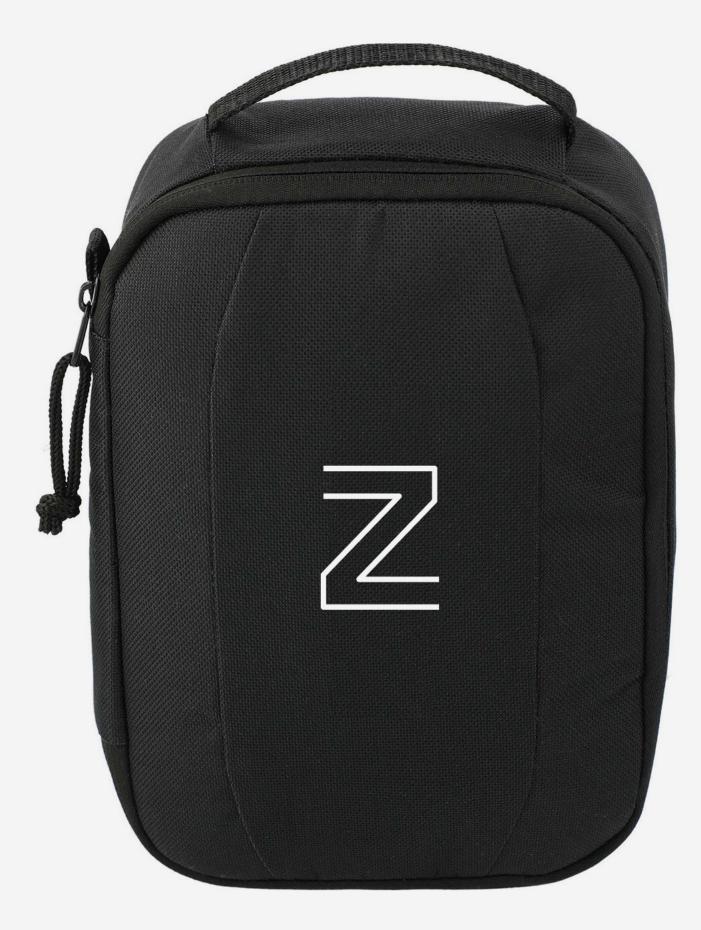

# Tech organizer

Available options: 1 color Required: pictogram front Optional: 8-bar logo side

IBM 8-bar logo would ideally be applied on the side, if production allows.

Minimum order quantities and prices will vary by ordering country. All colors may not be available in every country. For all orders go to the <u>IBM Brand Store</u>, find your country and contact your authorized IBM supplier.