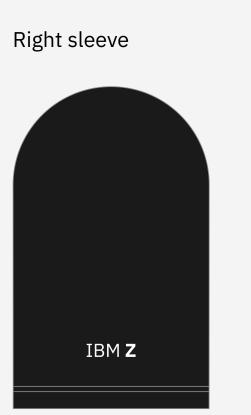

# T-shirt

Available options: 1 color Required: graphic front Required: 8-bar logo left sleeve Required: logotype right sleeve

# T-shirt

Available options: 1 color Required: graphic front Required: 8-bar logo left sleeve Required: logotype right sleeve

Minimum order quantities and prices will vary by ordering country. All colors may not be available in every country. For all orders go to the <u>IBM Brand Store</u>, find your country and contact your authorized IBM supplier. 