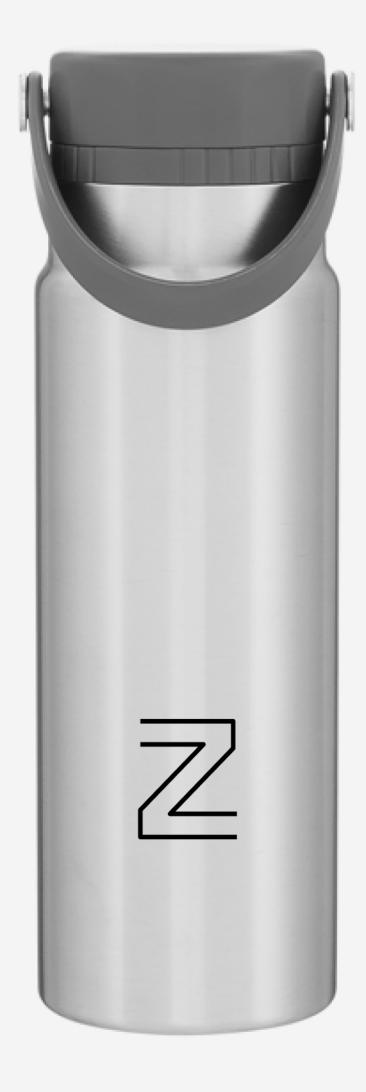

# Bottle

Available options: 1 color Required: pictogram front Required: 8-bar logo back

Minimum order quantities and prices will vary by ordering country. All colors may not be available in every country. For all orders go to the <u>IBM Brand Store</u>, find your country and contact your authorized IBM supplier.