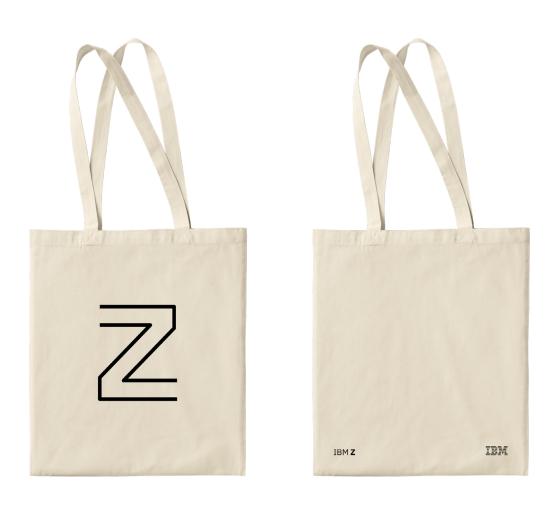

# Tote bag

Available options: 1 color Required: pictogram center Required: 8-bar logo bottom right Required: logotype bottom left