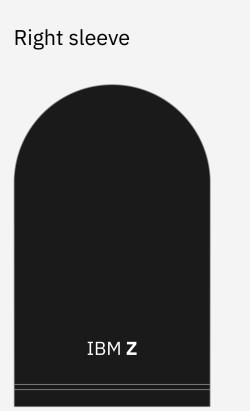

# T-shirt

Available options: 1 color Required: graphic front Required: 8-bar logo left sleeve Required: logotype right sleeve

# T-shirt

Available options: 1 color Required: graphic front Required: 8-bar logo left sleeve Required: logotype right sleeve

Minimum order quantities and prices will vary by ordering country. All colors may not be available in every country. For all orders go to the <u>IBM Brand Store</u>, find your country and contact your authorized IBM supplier. 