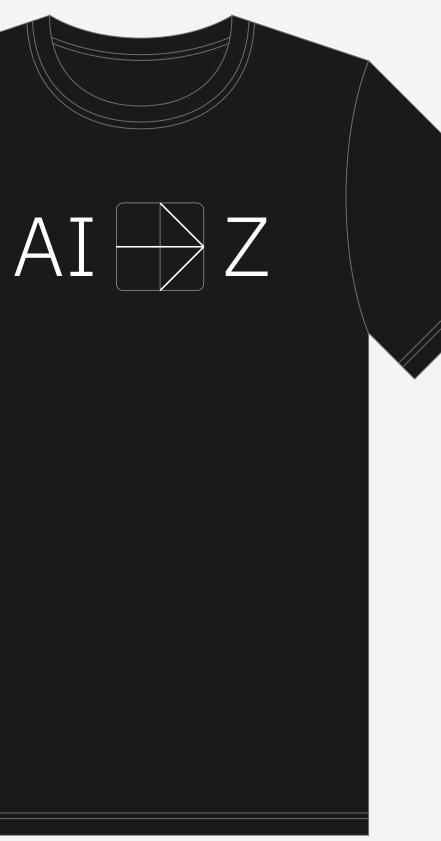

# T-shirt

Available options: 1 color Required: graphic front Required: 8-bar logo left sleeve Required: logotype right sleeve

# T-shirt

Available options: 1 color Required: graphic front Required: 8-bar logo left sleeve Required: logotype right sleeve

Minimum order quantities and prices will vary by ordering country. All colors may not be available in every country. For all orders go to the <u>IBM Brand Store</u>, find your country and contact your authorized IBM supplier. 