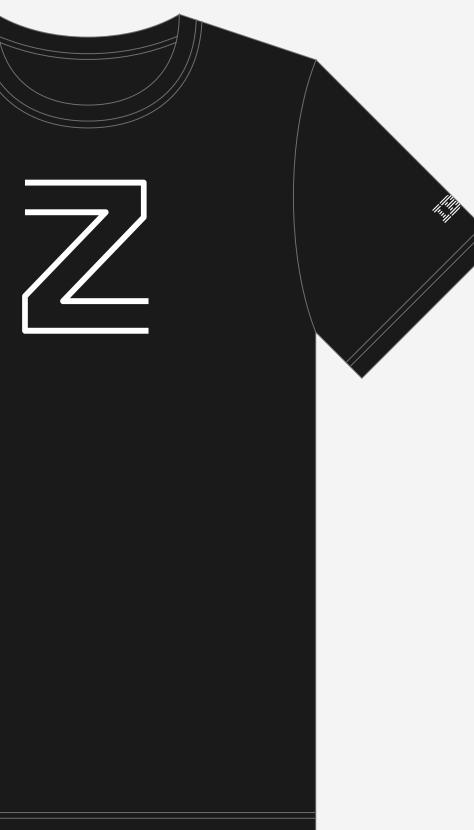

# T-shirt

Available options: 1 color Required: graphic front Required: 8-bar logo left sleeve Required: logotype right sleeve

# T-shirt

Available options: 1 color Required: graphic front Required: 8-bar logo left sleeve Required: logotype right sleeve

Minimum order quantities and prices will vary by ordering country. All colors may not be available in every country. For all orders go to the <u>IBM Brand Store</u>, find your country and contact your authorized IBM supplier. 