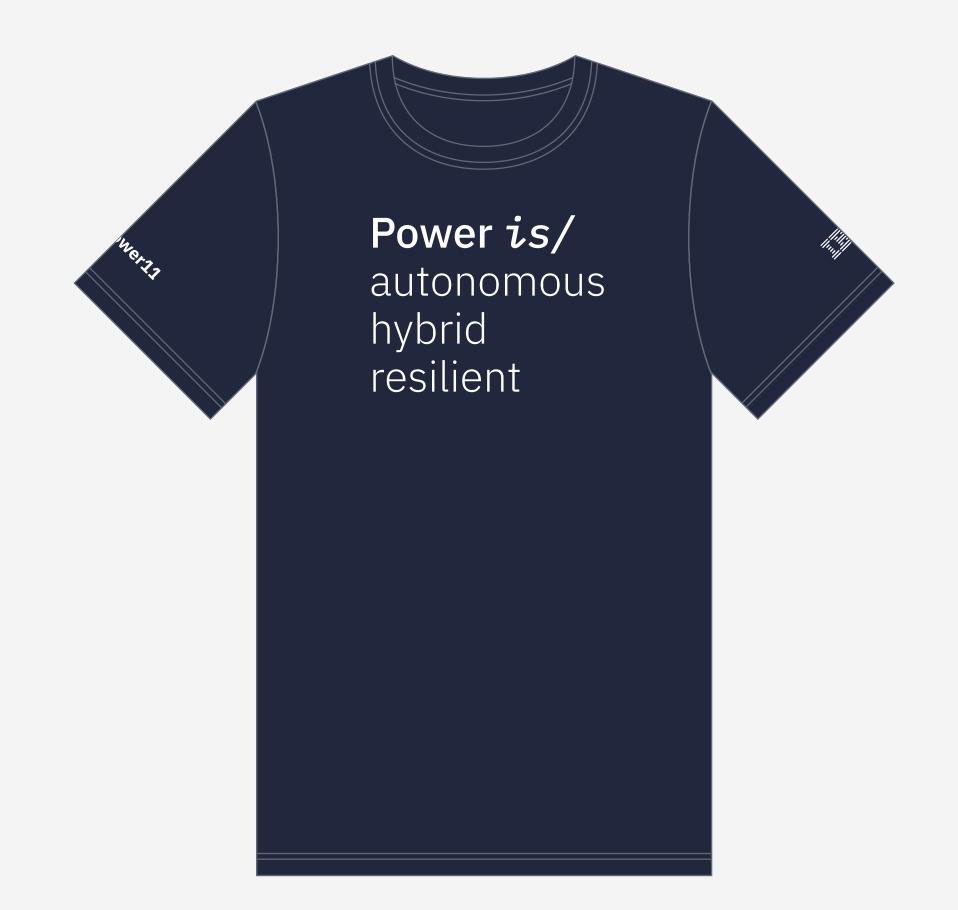

### T-shirt (Power is/)

Artwork: 1 color

Item color: navy, blue, light gray and black

Required: Power is/ (center chest)
Required: 8-bar logo (left sleeve)
Required: logotype (right sleeve)