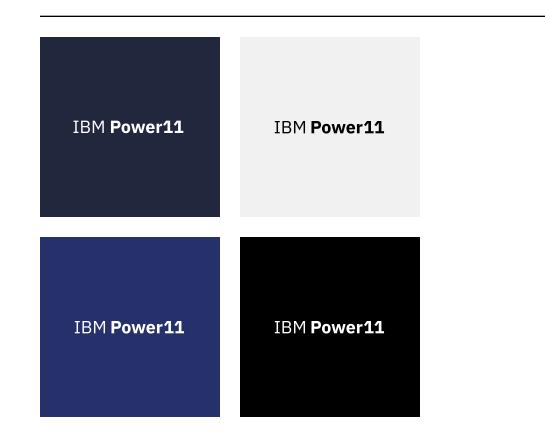

#### Logotype

The version name is featured and recommended overall across merchandise to focus on hardware. The primary name may be used when it makes sense strategically to focus on the platform story at an event.

Primary

IBM Power11

Option for platform story events

**IBM Power** 