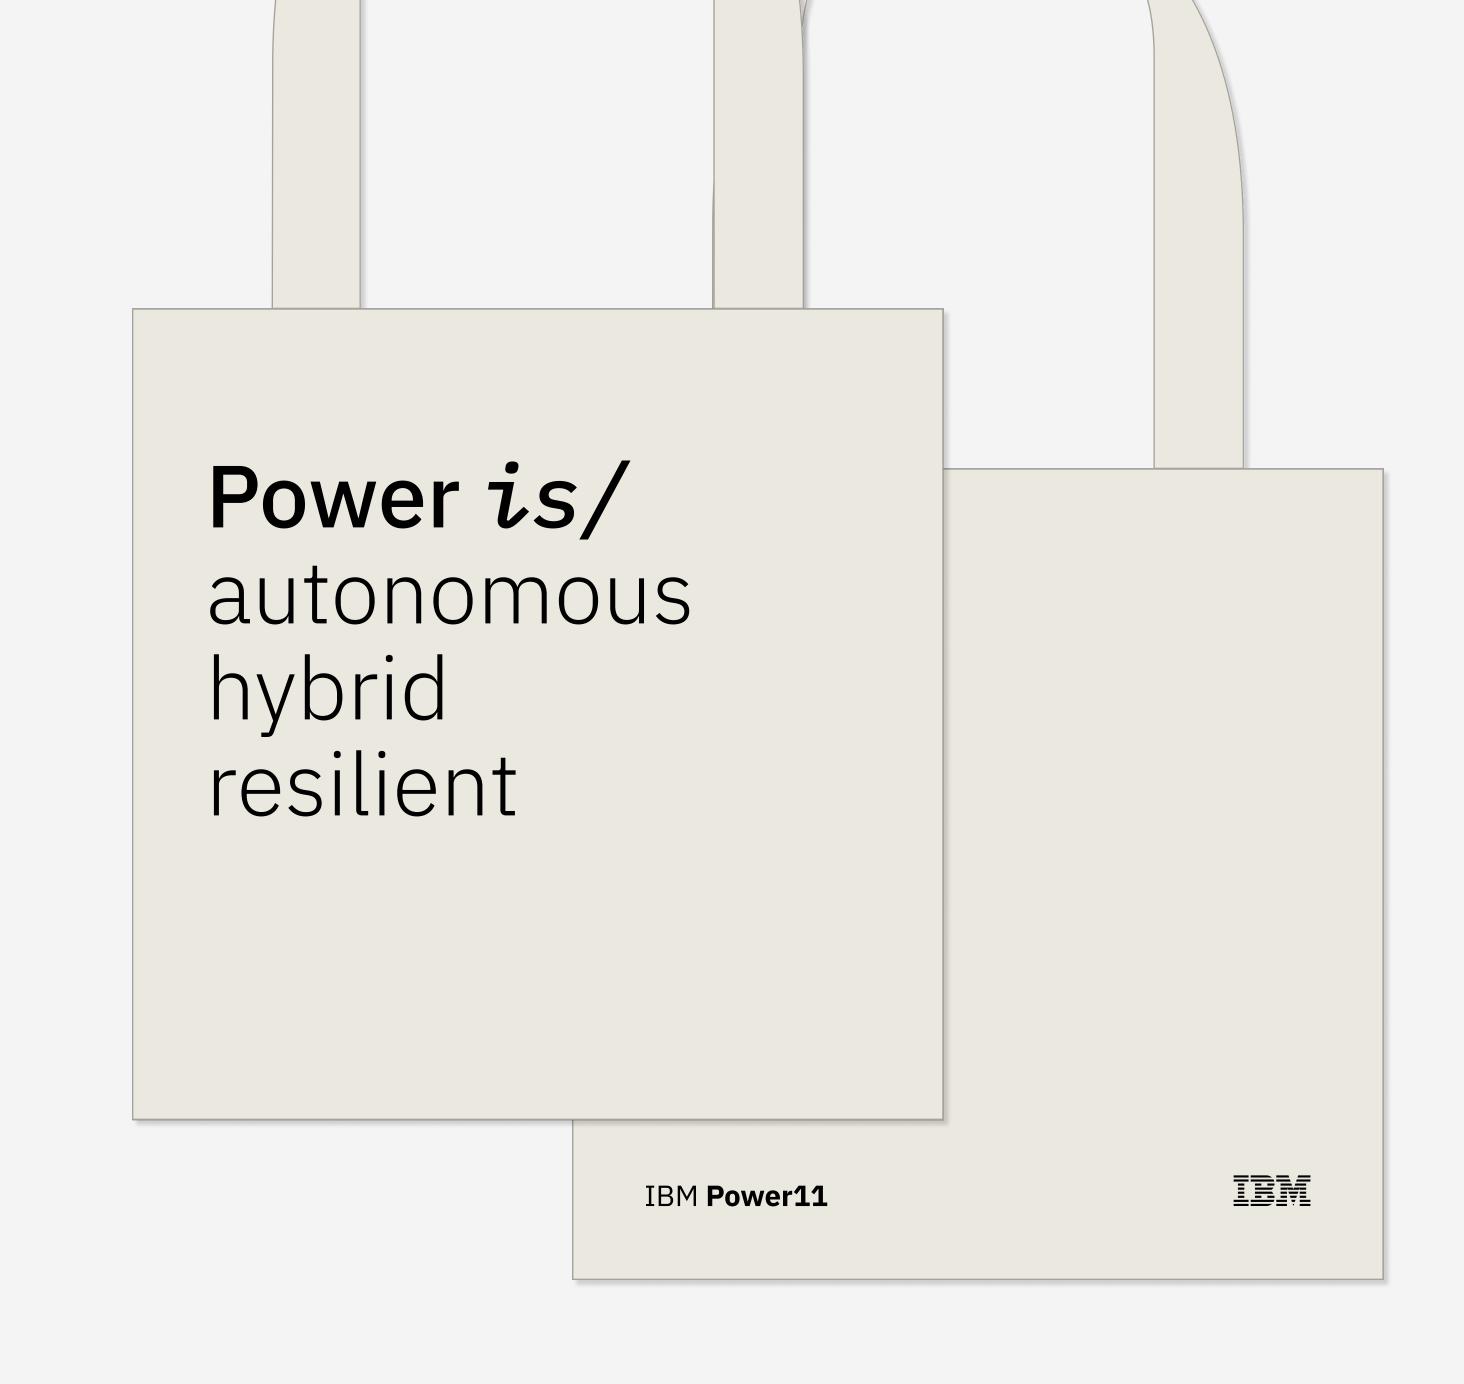

### Tote bag (Power is/)

Artwork: 1 color

Item material: natural canvas Required: Power is/ (front)

Required: 8-bar logo (back, bottom right) Required: logotype (back, bottom left)