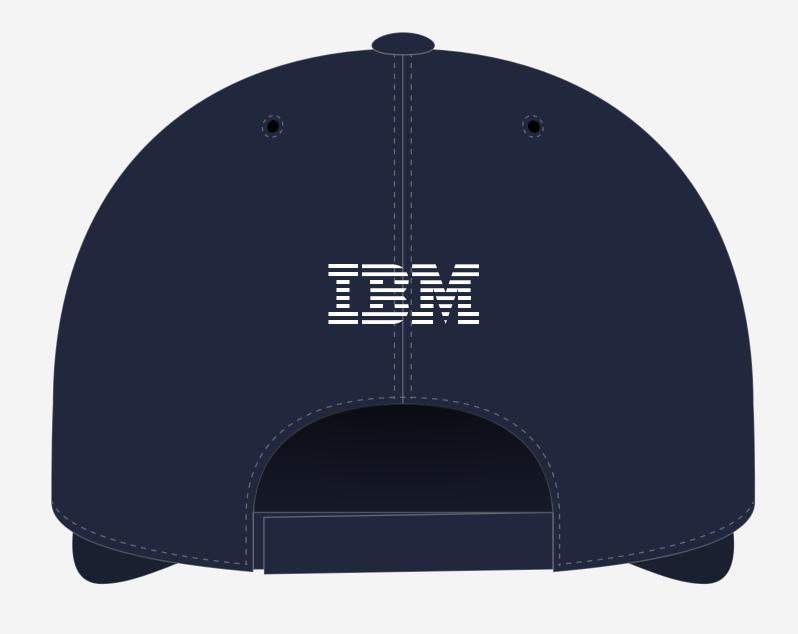

### Cap (pictogram)

Artwork: 1 color

Item color: navy, light gray and black

Required: pictogram (front) Required: 8-bar logo (back)

Final scale dependent on production process.