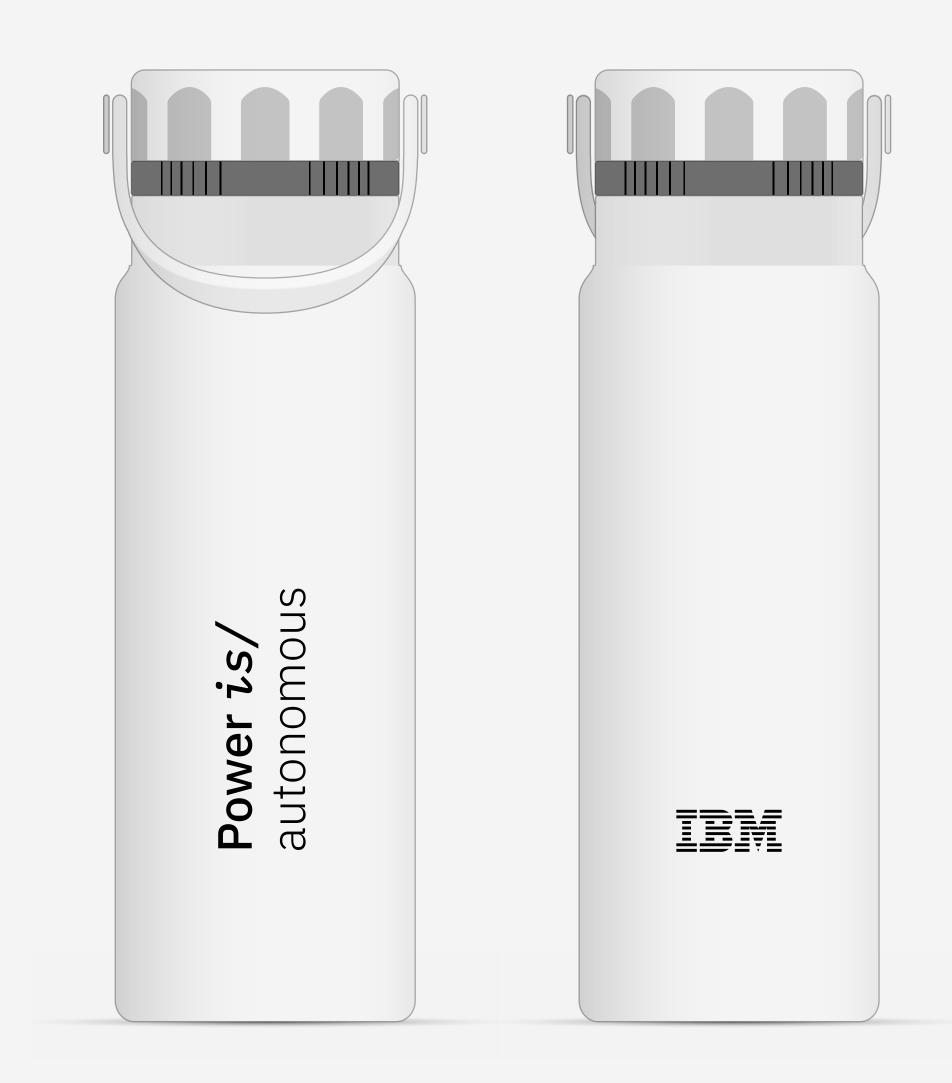

### Bottle (Power is/)

Artwork: 1 color

Item material: stainless steel or white

Required: Power is/ (front) Required: 8-bar logo (back)

Minimum order quantities and prices will vary by ordering country. All colors may not be available in every country. For all orders go to the <u>IBM Brand Store</u>, find your country and contact your authorized IBM supplier.