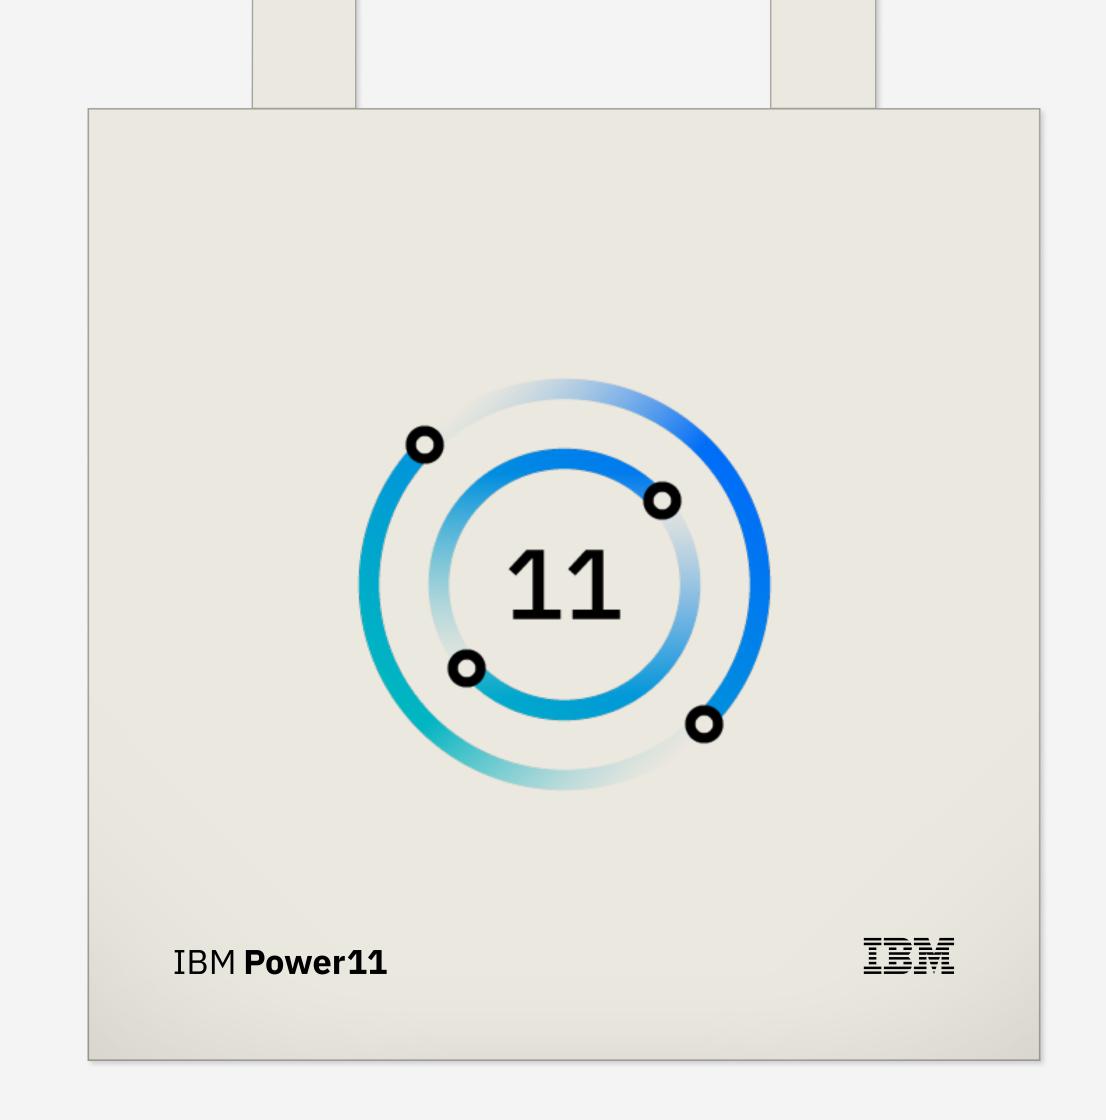

### Tote bag (pictogram)

Artwork: 4 color

Item material: natural canvas
Required: pictogram (center)
Required: 8-bar logo (bottom right)
Required: logotype (bottom left)

Alternate option with two side print