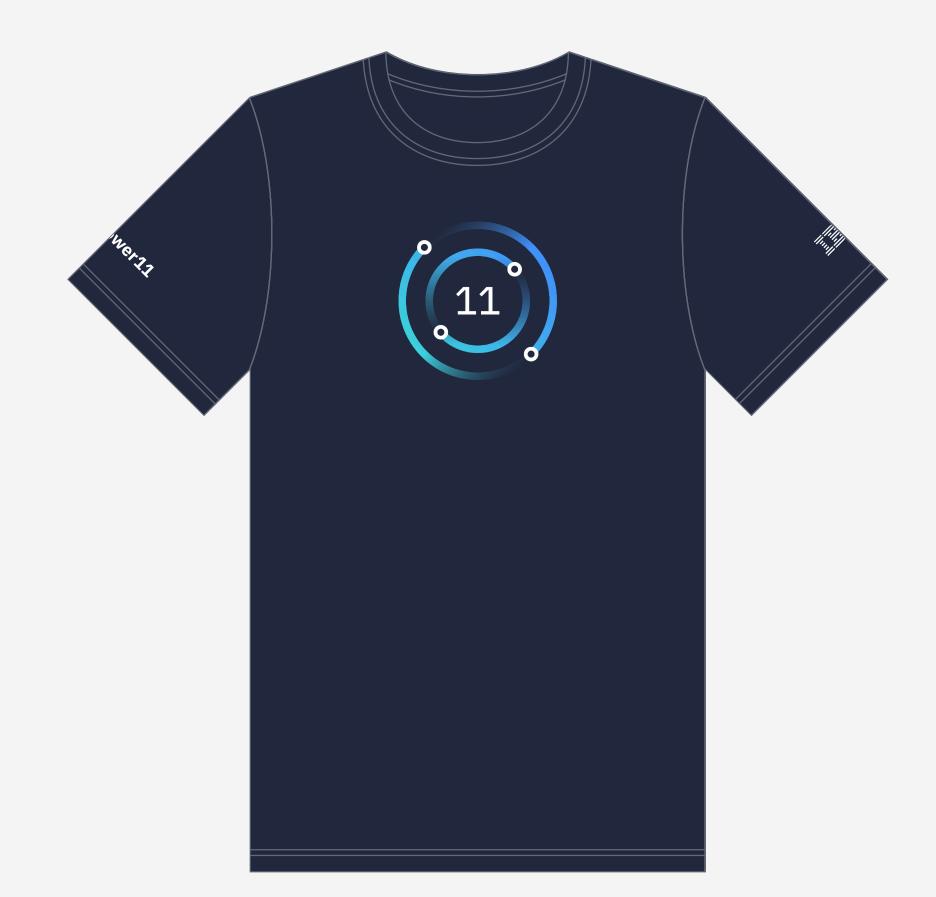

#### Pictogram

The Power11 pictogram is leveraged across items and may be used with either the platform or hardware names. As an alternative, launch messaging is featured on limited items only.

# T-shirt (pictogram)

Artwork: 4 color

Item color: navy, blue, light gray and black

Required: pictogram (center chest)
Required: 8-bar logo (left sleeve)
Required: logotype (right sleeve)