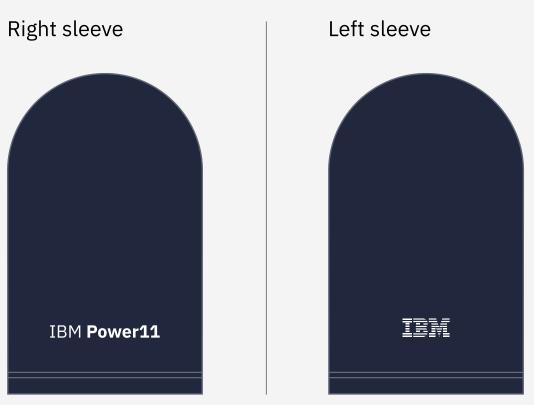

# T-shirt (pictogram)

Artwork: 4 color

Item color: navy, blue, light gray and black

Required: pictogram (center chest)
Required: 8-bar logo (left sleeve)
Required: logotype (right sleeve)

### T-shirt (Elevate with 11)

Artwork: 4 color

Item color: navy, blue, light gray and black

Required: pictogram (center chest)
Required: 8-bar logo (left sleeve)
Required: logotype (right sleeve)

Required: Elevate with 11 (centered upper back)