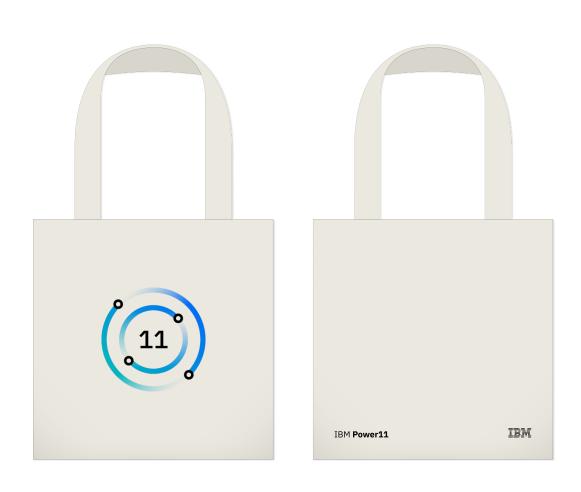

### Tote bag (pictogram)

Artwork: 4 color

Item material: natural canvas
Required: pictogram (center)
Required: 8-bar logo (bottom right)
Required: logotype (bottom left)

Alternate option with two side print