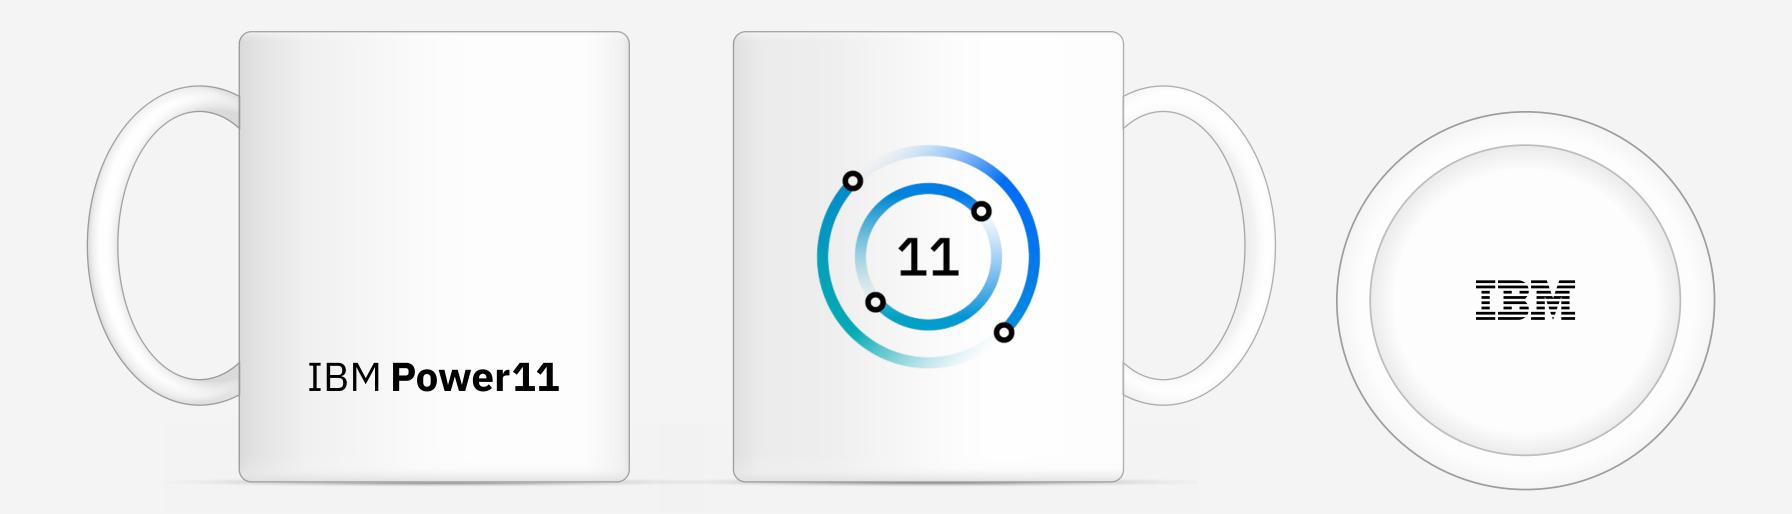

### Mug

Artwork: 4 color or 1 color

Item color: white

Required: pictogram (front)
Required: logotype (back)
Optional: 8-bar logo (bottom)

Minimum order quantities and prices will vary by ordering country. All colors may not be available in every country. For all orders go to the <a href="#">IBM Brand Store</a>, find your country and contact your authorized IBM supplier.