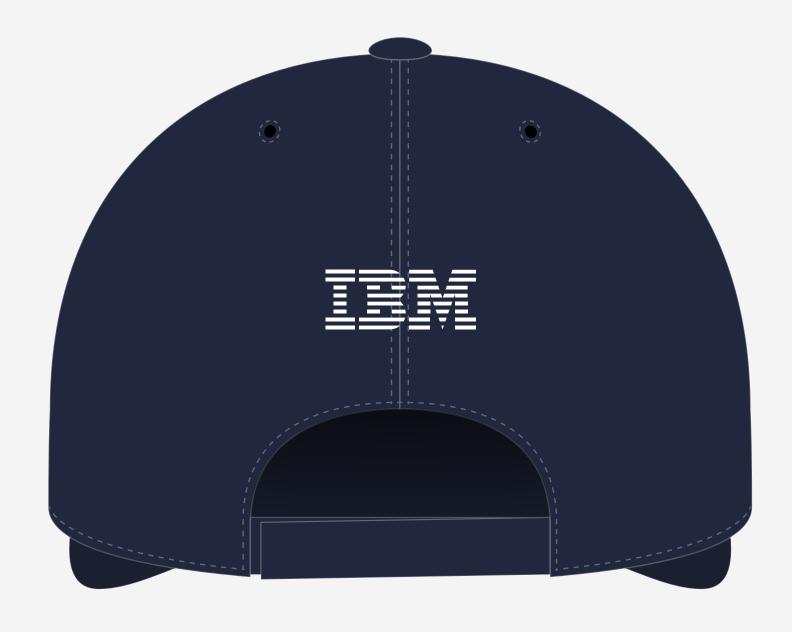

### Cap (logotype)

Artwork: 1 color

Item color: navy, light gray and black

Required: pictogram (front) Required: 8-bar logo (back)

Final scale dependent on production process.