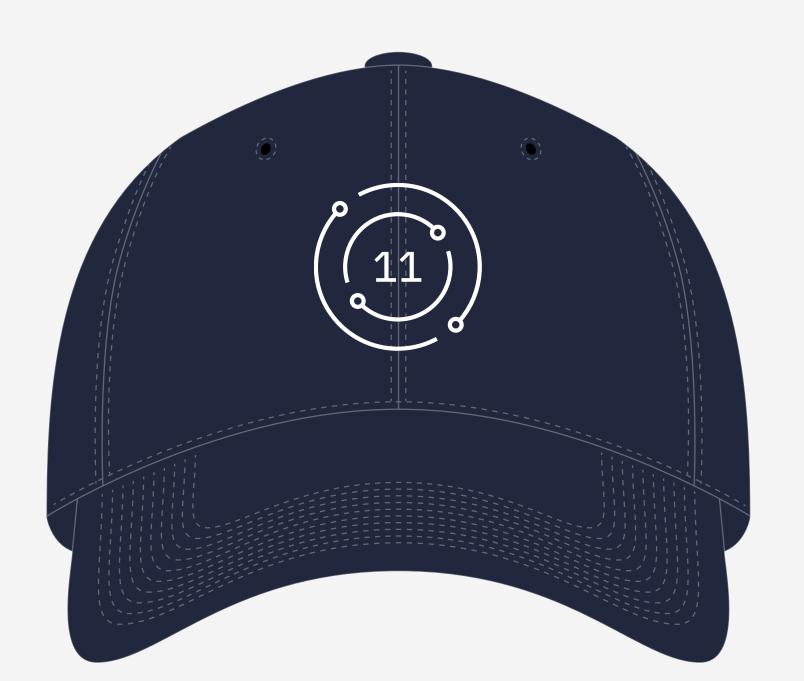

### Cap (pictogram)

Artwork: 1 color

Item color: navy, light gray and black

Required: pictogram (front) Required: 8-bar logo (back)

Final scale dependent on production process.