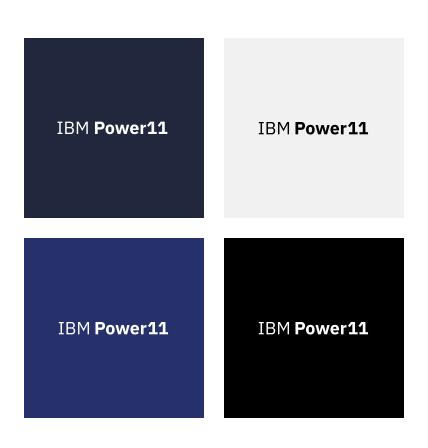

### T-shirt (Power is/)

Artwork: 1 color

Item color: navy, blue, light gray and black

Required: Power is/ (center chest)
Required: 8-bar logo (left sleeve)
Required: logotype (right sleeve)

### Tote bag (Power is/)

Artwork: 1 color

Item material: natural canvas Required: Power is/ (front)

Required: 8-bar logo (back, bottom right) Required: logotype (back, bottom left)