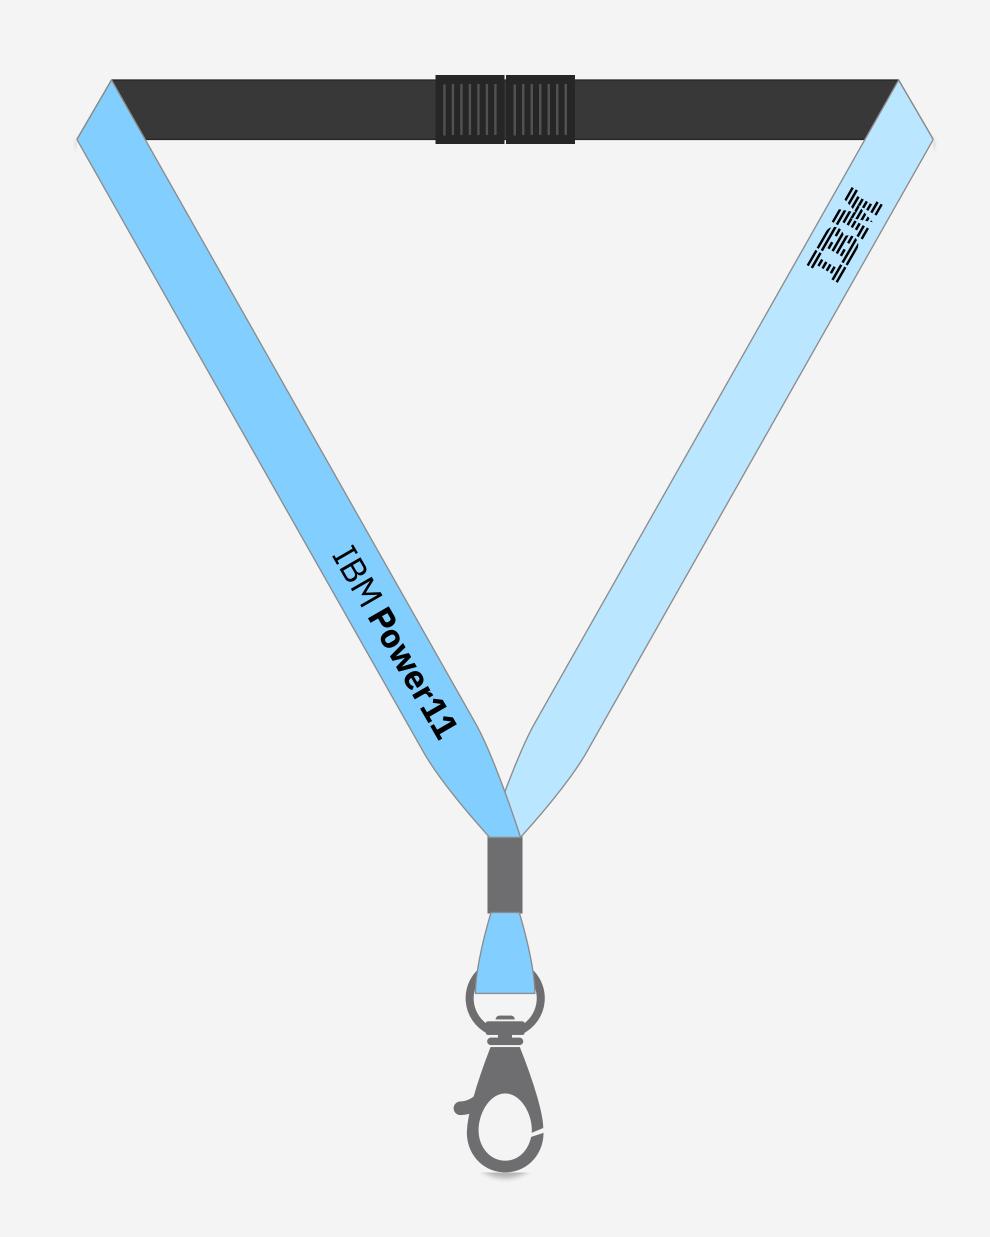

### Lanyard

Artwork: 4 color Required: logotype Required: IBM 8-bar

For information and mechanicals:

IBM merchandise team