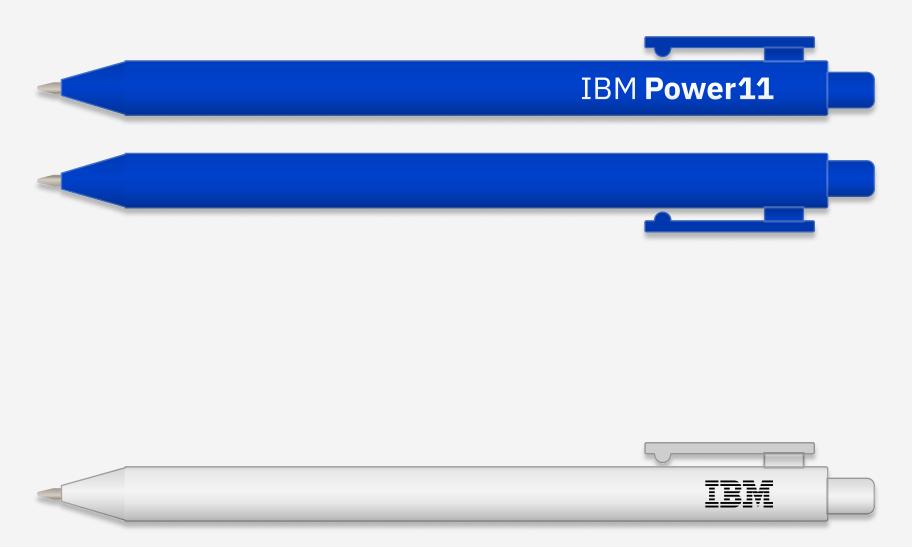

### Gel pen

Artwork: 1 color Item color: blue or white Required: logotype or 8-bar logo (only 1 side per pen)