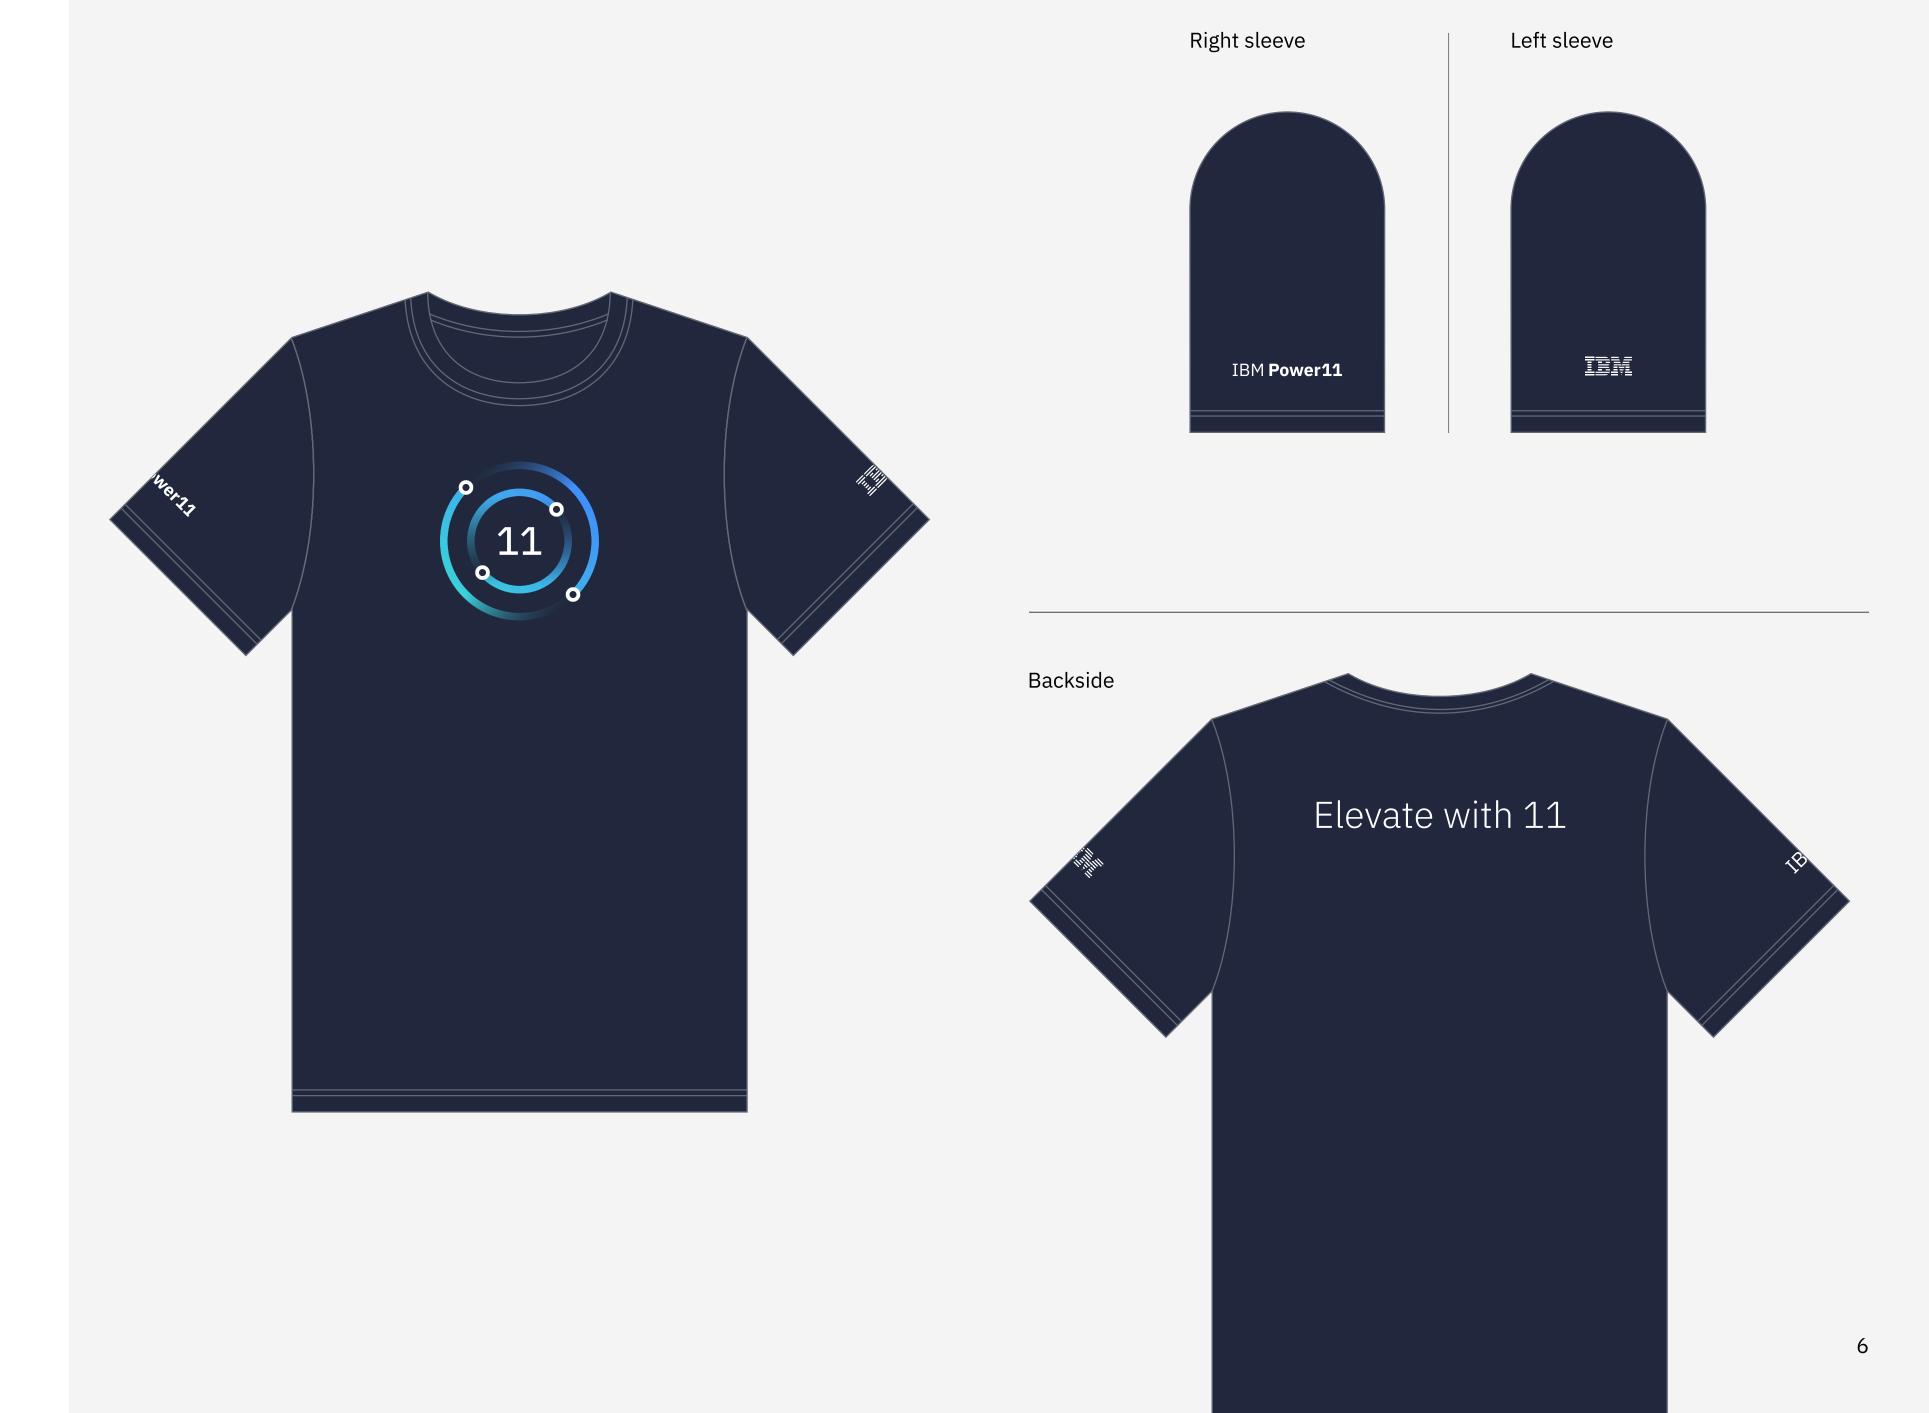

### T-shirt (Elevate with 11)

Artwork: 4 color

Item color: navy, blue, light gray and black

Required: pictogram (center chest)
Required: 8-bar logo (left sleeve)
Required: logotype (right sleeve)

Required: Elevate with 11 (centered upper back)