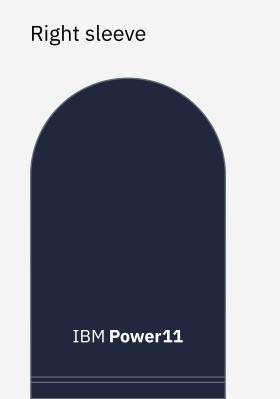

### T-shirt (Power is/)

Artwork: 1 color

Item color: navy, blue, light gray and black

Required: Power is/ (center chest)
Required: 8-bar logo (left sleeve)
Required: logotype (right sleeve)

# T-shirt (pictogram)

Artwork: 4 color

Item color: navy, blue, light gray and black

Required: pictogram (center chest)
Required: 8-bar logo (left sleeve)
Required: logotype (right sleeve)

### T-shirt (Elevate with 11)

Artwork: 4 color

Item color: navy, blue, light gray and black

Required: pictogram (center chest)
Required: 8-bar logo (left sleeve)
Required: logotype (right sleeve)

Required: Elevate with 11 (centered upper back)