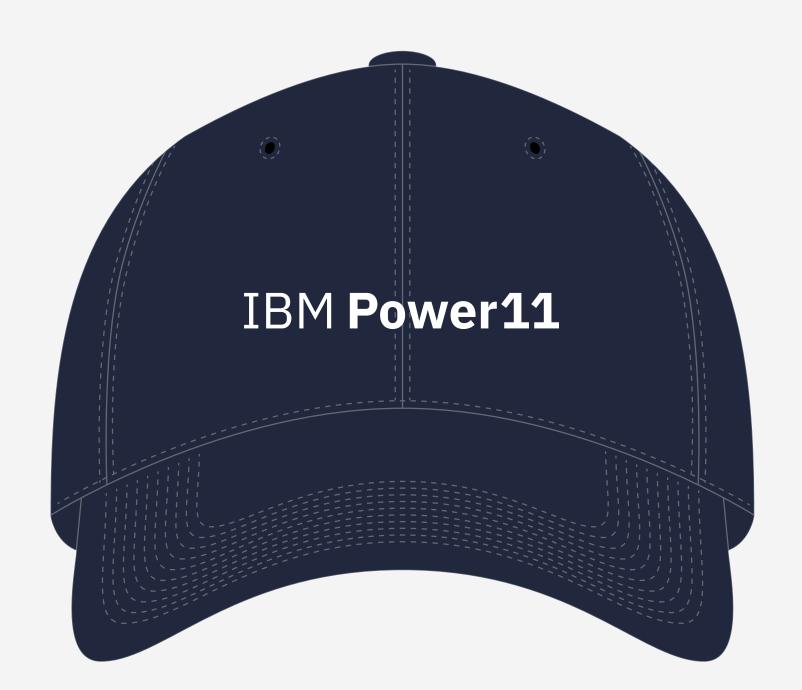

### Cap (logotype)

Artwork: 1 color

Item color: navy, light gray and black

Required: pictogram (front) Required: 8-bar logo (back)

Final scale dependent on production process.