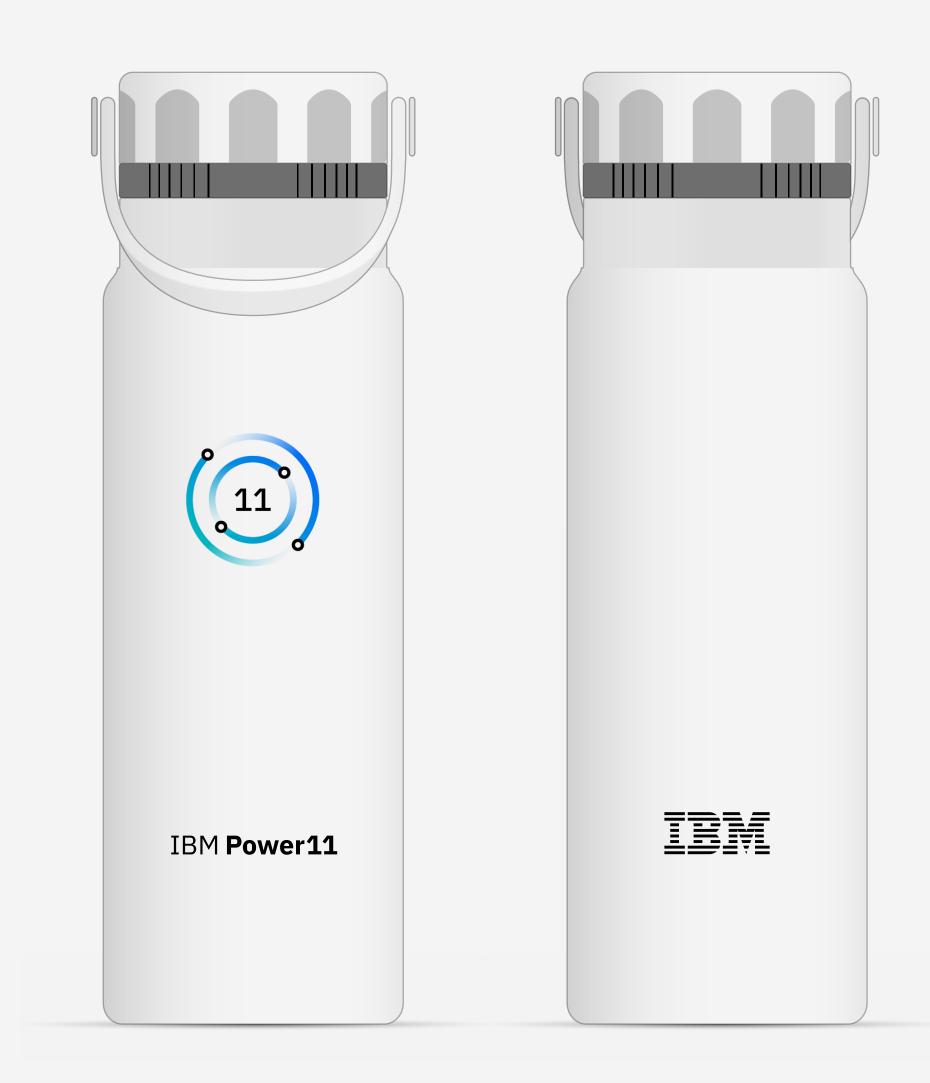

# Bottle (pictogram)

Artwork: 4 color or 1 color Item material: stainless steel or white Required: pictogram (front) Required: 8-bar logo (back)

Minimum order quantities and prices will vary by ordering country. All colors may not be available in every country. For all orders go to the <u>IBM Brand Store</u>, find your country and contact your authorized IBM supplier.