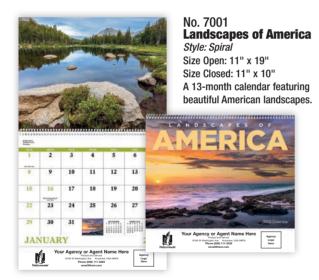

#### No. 7028 **Motivations**

Style: Spiral Size Open: 11" x 19" Size Closed: 11" x 10" Impress and inspire for 13 months with dynamic imagery and motivational quotes.

|            | 500        | 121       | THE           | 910      | TEE | MID |       |
|------------|------------|-----------|---------------|----------|-----|-----|-------|
|            | 7          | 6         | 5             | 4        | 3   | 2   | 1     |
|            | 14         | 13        | 12            | -11      | 10  | 9   | 8     |
|            |            | X         | 19            | 18       | 17  | 16  | 15    |
| MA A       | <b>133</b> |           | 26            | 25       | 24  | 23  | 22    |
| 1          |            |           |               |          | 31  | 30  | 29    |
|            |            |           |               |          | Y   | UAR | JAN   |
| 1 4 4      | NA SERIE   |           | re, USA 09876 | or Agent | Pho |     | Natio |
| Motivation |            | 2023 cale |               |          |     |     |       |