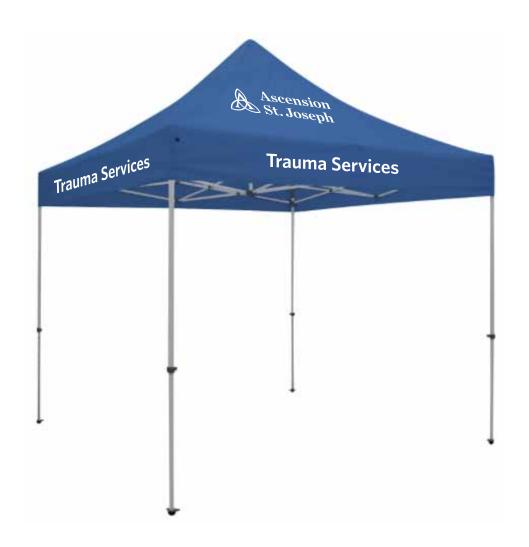

PLACEMENT: PEAK (ALL 4 SIDES) - 12.20"H X 44.0"W

**IMPRINT COLORS: PMS WHITE** 

# **Trauma Services**

PLACEMENT: VALANCE (ALL 4 SIDES) - 4.50"H X 44.0"W

**IMPRINT COLORS: PMS WHITE** 

PLACEMENT: SF - 25.0"H X 45.50"W IMPRINT COLORS: PMS WHITE

PLACEMENT: SF - 25.0"H X 42.0"W IMPRINT COLORS: PMS WHITE