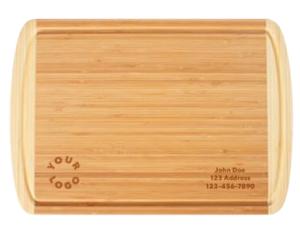

#### Kona Groove 18" X 12-1/2" Bamboo Cutting Board

Acadia Tote Cooler Style: #101608 | MOQ: 12 | MSRP: \$36.38

 $\bigcirc \bigcirc$ 