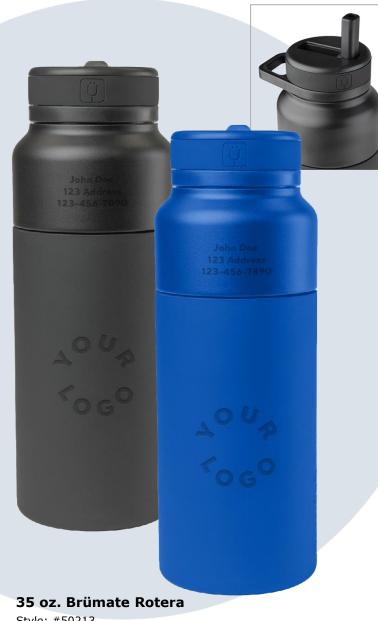

#### Port Authority® Ladies Microterry Pullover Hoodie

Style: #LK826 MOQ: 12 MSRP: \$33.98 ●●○●

Source: PPAI 2023 Consumer Survey, ASI, The Incentive Research Foundation

Style: #50213 MOQ: 20 MSRP: \$57.49