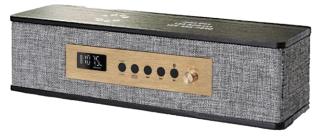

Men's & Ladies OGIO® Motion 1/4-Zip

Style: #OG153/LOG153 MOQ: 12 MSRP: \$46.00

iLive 13" Portable Bluetooth Speaker Style: #102094 MOQ: 6 MSRP: \$59.99