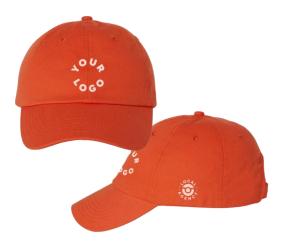

Personalization

C.

40 oz. Jackson Intrepid Stainless Steel Tumbler

Style: #50075 MOQ: 24 MSRP: \$19.55

Classic Dad Cap Style: #28295 MOQ:48 MSRP: \$12.00 O • • • • +

8 oz. Scented Tumbler Candle Style: #NCSTU8.NS MOQ: 50 MSRP: \$11.86 Grow a plant once the candle has been burned down!