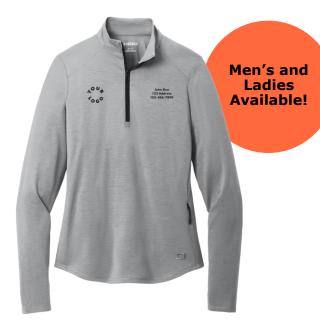

Men's & Ladies OGIO® Motion 1/4-Zip

Style: #OG153/LOG153 MOQ: 12 MSRP: \$46.00

iLive 13" Portable Bluetooth Speaker Style: #102094 MOQ: 6 MSRP: \$59.99