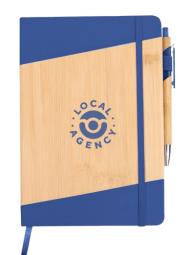

#### Bamboo Journal Set

Style: #95223 MOQ: 100 MSRP: \$9.25

Deluxe Utility Tote Style: #8665 MOQ:25 MSRP: \$26.98

Mate Wireless Charging Pad and iWatch Holder Style: #SM-2835 MOQ: 30 MSRP: \$10.44