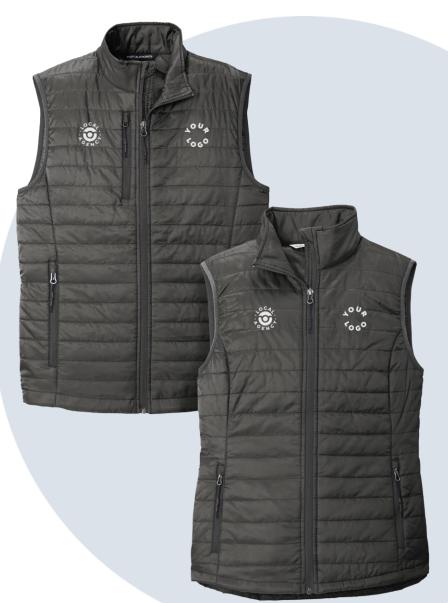

> Modern Sprout® Rooted Candle Style: #101462 MOQ: 30 MSRP: \$16.62

Men's & Ladies Port Authority® Packable Puffy Vest

Style: #J851/L851 MOQ:12 MSRP: \$50.98