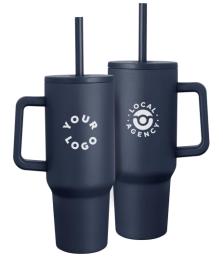

Personalization

C.

40 oz. Jackson Intrepid Stainless Steel Tumbler

Style: #50075 MOQ: 24 MSRP: \$19.55

Classic Dad Cap Style: #28295 MOQ:48 MSRP: \$12.00 O • • • • +

8 oz. Scented Tumbler Candle Style: #NCSTU8.NS MOQ: 50 MSRP: \$11.86 Grow a plant once the candle has been burned down!