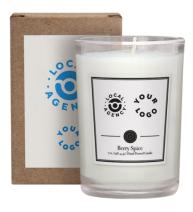

Personalization

C.

40 oz. Jackson Intrepid Stainless Steel Tumbler

Style: #50075 MOQ: 24 MSRP: \$19.55

Classic Dad Cap Style: #28295 MOQ:48 MSRP: \$12.00 O • • • • +

8 oz. Scented Tumbler Candle Style: #NCSTU8.NS MOQ: 50 MSRP: \$11.86 Grow a plant once the candle has been burned down!