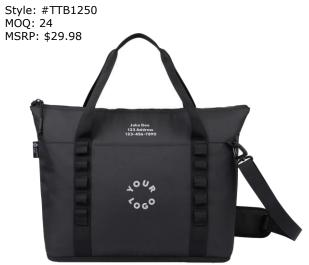

#### Kona Groove 18" X 12-1/2" Bamboo Cutting Board

Acadia Tote Cooler Style: #101608 | MOQ: 12 | MSRP: \$36.38

 $\bigcirc \bigcirc$ 