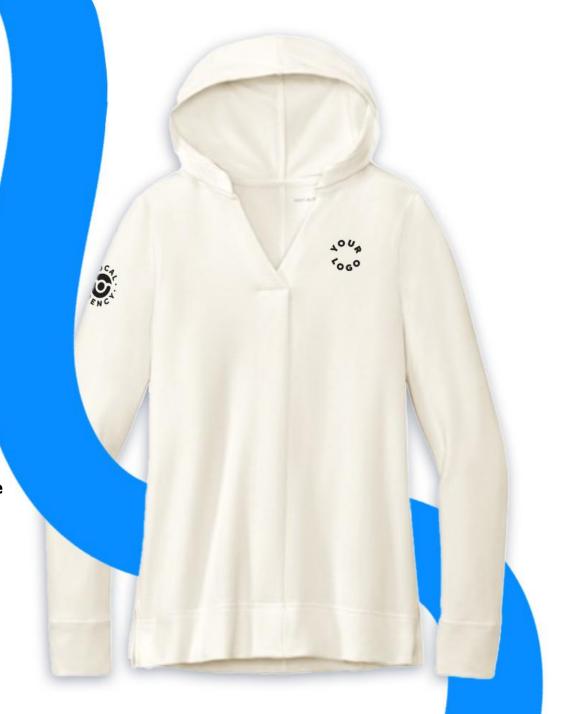

#### Port Authority® Ladies Microterry Pullover Hoodie

Style: #LK826 MOQ: 12 MSRP: \$33.98 ●●○●

Source: PPAI 2023 Consumer Survey, ASI, The Incentive Research Foundation

Style: #50213 MOQ: 20 MSRP: \$57.49