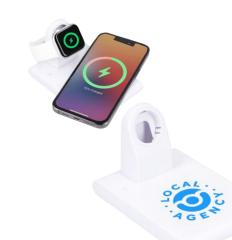

#### Bamboo Journal Set

Style: #95223 MOQ: 100 MSRP: \$9.25

Deluxe Utility Tote Style: #8665 MOQ:25 MSRP: \$26.98

Mate Wireless Charging Pad and iWatch Holder Style: #SM-2835 MOQ: 30 MSRP: \$10.44